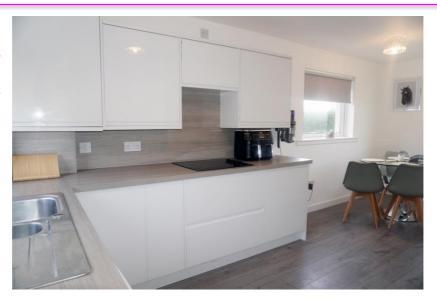

It comprises on the ground level of the welcoming entrance hallway, bright and spacious lounge, and newly fitted dining kitchen.

E.K. Business Park 14 Stroud Road East Kilbride G75 0YA

The stylish kitchen overlooks and leads to the rear garden, it has white high gloss base and wall mounted units and includes many integrated appliances.