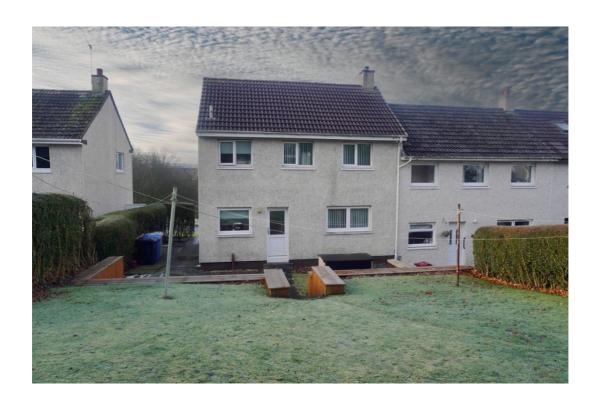

# St. Lawrence Park, Westwood, East Kilbride, G75 8LF

Joyce Heeps Homes are delighted to market this three-bedroom end terraced villa. It is renovated to a high standard throughout and is close to Hairmyres and East Kilbride Train Stations, Town Centre, regular bus services, primary and secondary schools, and sports and recreational facilities.

The property is tastefully decorated throughout, there is ample storage, and the fully floored loft can be accessed from the 3<sup>rd</sup> bedroom.

The front garden is mainly laid to lawn with slabbed side garden. The enclosed rear garden has a slab patio area, lawn and is surrounded by mature hedging.