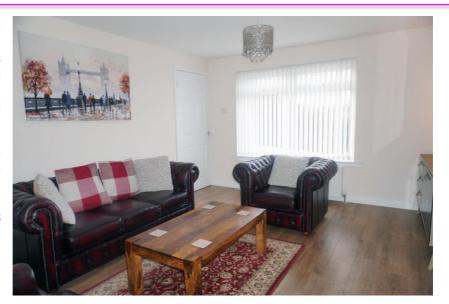

It comprises on the ground level of the welcoming entrance hallway, bright and spacious lounge, and newly fitted dining kitchen.

E.K. Business Park 14 Stroud Road East Kilbride G75 0YA

The stylish kitchen overlooks and leads to the rear garden, it has white high gloss base and wall mounted units and includes many integrated appliances.