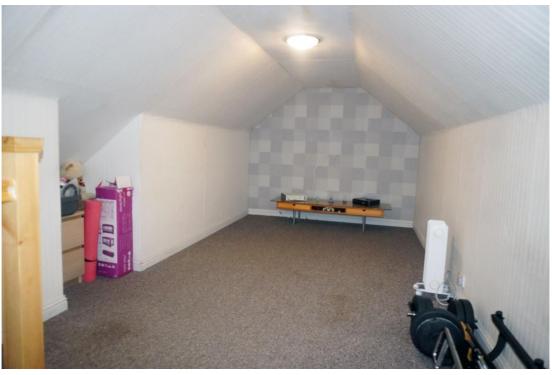

Fully floored loft

Open outlook Close to Train Station, Town Centre, and Village

Regular bus services

Close to primary and secondary school

The property is tastefully decorated throughout, there is ample storage, and the fully floored loft can be accessed from the 3<sup>rd</sup> bedroom.

The front garden is mainly laid to lawn with slabbed side garden. The enclosed rear garden has a slab patio area, lawn and is surrounded by mature hedging.