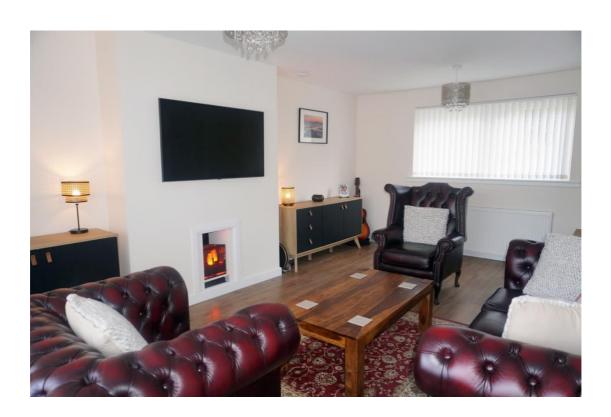

It comprises on the ground level of the welcoming entrance hallway, bright and spacious lounge, and newly fitted dining kitchen.

E.K. Business Park 14 Stroud Road East Kilbride G75 0YA

The stylish kitchen overlooks and leads to the rear garden, it has white high gloss base and wall mounted units and includes many integrated appliances.