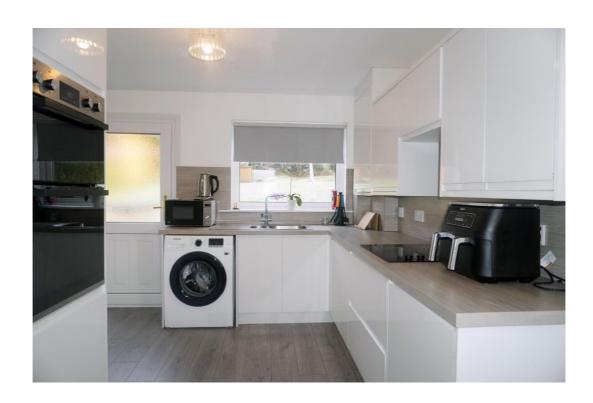

It comprises on the ground level of the welcoming entrance hallway, bright and spacious lounge, and newly fitted dining kitchen.

E.K. Business Park 14 Stroud Road East Kilbride G75 0YA

The stylish kitchen overlooks and leads to the rear garden, it has white high gloss base and wall mounted units and includes many integrated appliances.