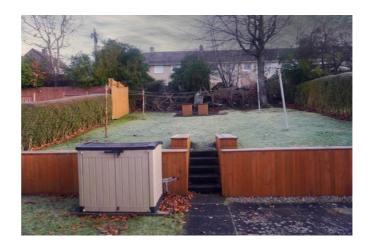

The property is tastefully decorated throughout, there is ample storage, and the fully floored loft can be accessed from the 3<sup>rd</sup> bedroom.

The front garden is mainly laid to lawn with slabbed side garden. The enclosed rear garden has a slab patio area, lawn and is surrounded by mature hedging.