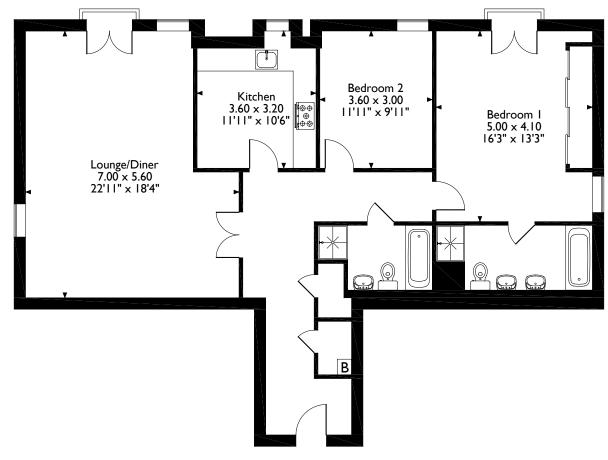

### Gray Court, 73 Marsh Road, Pinner Approximate Gross Internal Area 108 Sq M/1166 Sq Ft

Please note that the location of doors, windows and other items are approximate and this floorplan is to be used for illustrative purposes only. Unauthorized reproduction is prohibited.