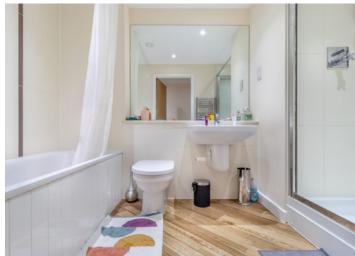

The apartment comprises a generously sized hallway with two useful store cupboards. There is a large lounge/diner with a Juliet balcony, a well-equipped, modern kitchen with integrated appliances, a four-piece family bathroom and two double bedrooms. The master bedroom features a Juliet balcony and an en-suite bathroom with his & hers wash basins, a bath tub and a shower.