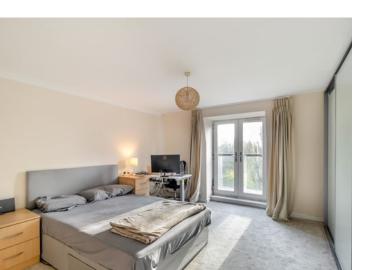

The apartment comprises a generously sized hallway with two useful store cupboards. There is a large lounge/diner with a Juliet balcony, a well-equipped, modern kitchen with integrated appliances, a four-piece family bathroom and two double bedrooms. The master bedroom features a Juliet balcony and an en-suite bathroom with his & hers wash basins, a bath tub and a shower.