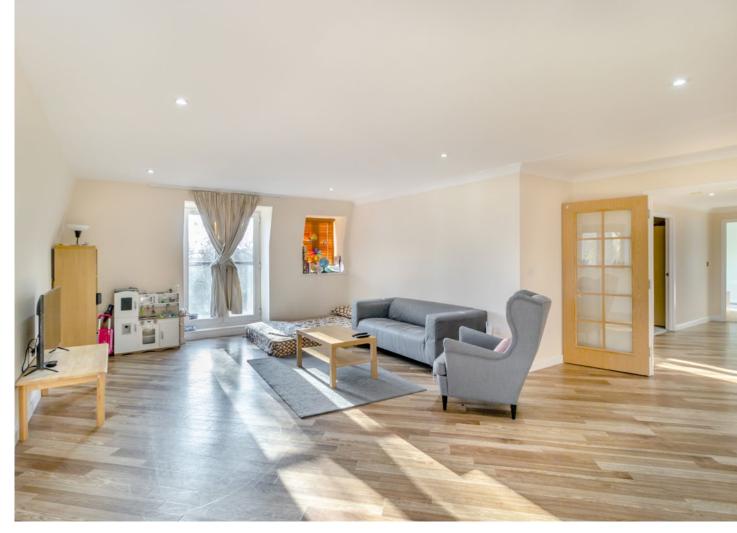

The apartment comprises a generously sized hallway with two useful store cupboards. There is a large lounge/diner with a Juliet balcony, a well-equipped, modern kitchen with integrated appliances, a four-piece family bathroom and two double bedrooms. The master bedroom features a Juliet balcony and an en-suite bathroom with his & hers wash basins, a bath tub and a shower.