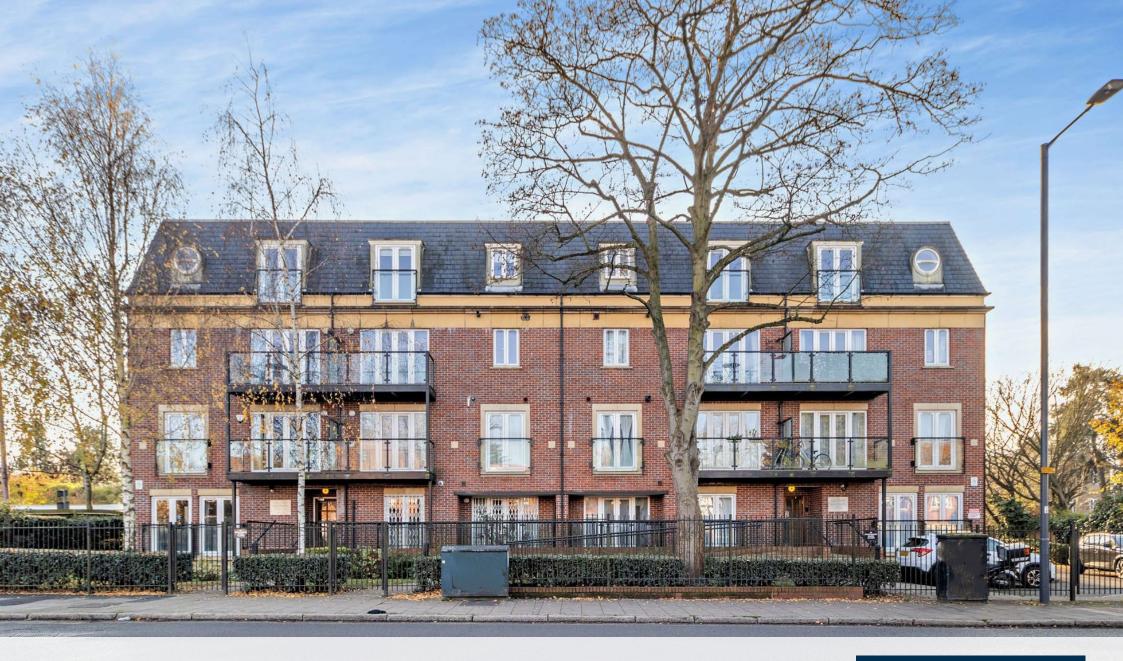

## A LARGE TWO BEDROOM, TWO BATHROOM PENTHOUSE APARTMENT

Marsh Road, Pinner, HA5 5PD

# A LARGE TWO BEDROOM, TWO BATHROOM PENTHOUSE APARTMENT

Marsh Road, Pinner, HA5 5PD

• CHAIN FREE • 1,166 SQ. FT • TWO DOUBLE BEDROOMS • LARGE LIVING / DINING ROOM • TWO BATHROOMS (ONE EN-SUITE) • MODERN KITCHEN • TWO ALLOCATED PARKING SPACES • ENTRY PHONE SYSTEM • COMMUNAL GROUNDS •

#### **Description**

A spacious and well-appointed two double bedroom, two bathroom Penthouse apartment, in excess of 1,100 sq. ft, offering modern interiors throughout, with the added benefit of an entry-phone system, allocated underground parking (x2 spaces) and communal gardens. This apartment is perfectly placed for Pinner high street and a variety of shopping facilities, and the Metropolitan Line station.