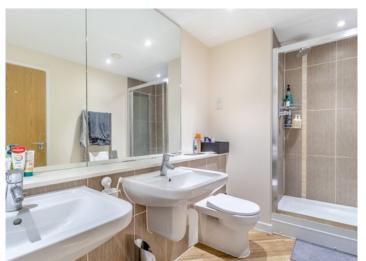

The apartment comprises a generously sized hallway with two useful store cupboards. There is a large lounge/diner with a Juliet balcony, a well-equipped, modern kitchen with integrated appliances, a four-piece family bathroom and two double bedrooms. The master bedroom features a Juliet balcony and an en-suite bathroom with his & hers wash basins, a bath tub and a shower.