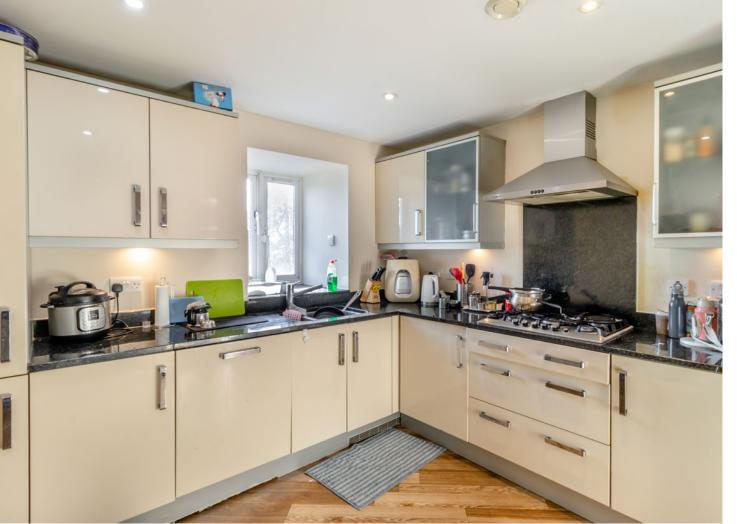

The apartment comprises a generously sized hallway with two useful store cupboards. There is a large lounge/diner with a Juliet balcony, a well-equipped, modern kitchen with integrated appliances, a four-piece family bathroom and two double bedrooms. The master bedroom features a Juliet balcony and an en-suite bathroom with his & hers wash basins, a bath tub and a shower.