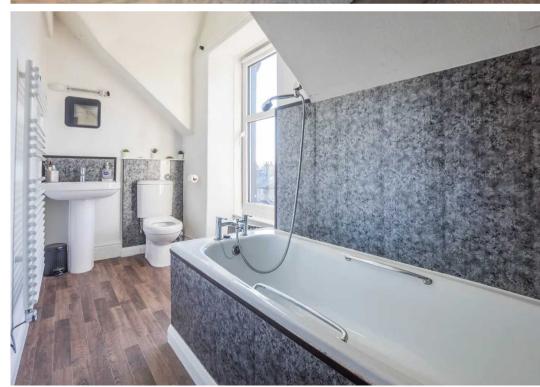

#### **BATHROOM**

11' 7" x 5' 11" (3.52m x 1.81m)

Both max. Double glazed window, heated towel radiator, three piece suite comprises W.C. wash hand basin and bath with mixer shower.