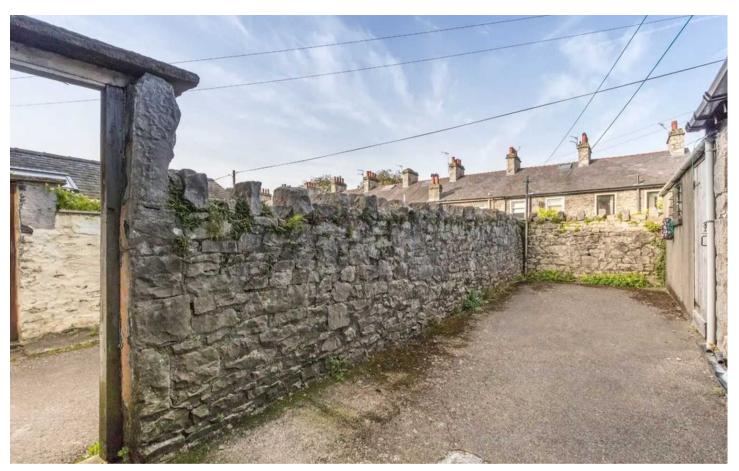

Outside there is on road parking and a shared yard to the rear.

- Second floor apartment
- Double glazing
- Sitting room
- On road parking
- Kitchen
- Shared yard
- One bedroom
- Electric heating
- Bathroom
- Road links to the M6 Motorway

## OUTSIDE

Shared yard to the rear.