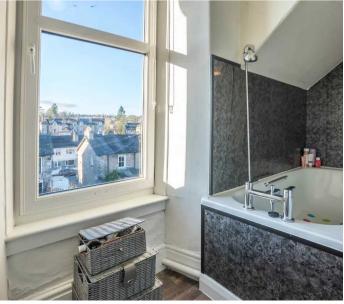

#### **BATHROOM**

11' 7" x 5' 11" (3.52m x 1.81m)

Both max. Double glazed window, heated towel radiator, three piece suite comprises W.C. wash hand basin and bath with mixer shower.