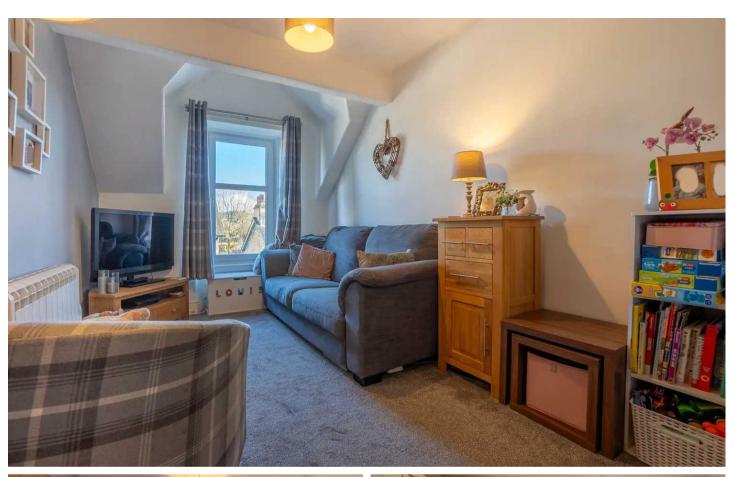

The well presented accommodation briefly comprises a landing with storage and airing cupboard, a sitting room, kitchen, double bedroom and a bathroom. The apartment benefits from double glazing and electric heating.

## SITTING ROOM

14' 5" x 11' 3" (4.40m x 3.44m)

Both max. Double glazed window, electric radiator.