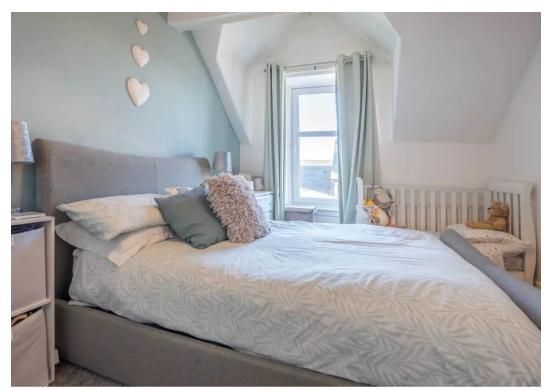

#### **BEDROOM**

13' 5" x 9' 4" (4.08m x 2.84m)

Both max. Double glazed window, electric radiator.