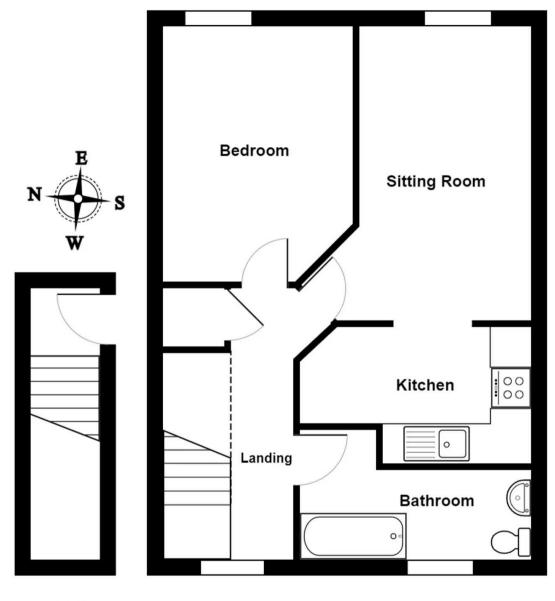

The well presented accommodation briefly comprises a landing with storage and airing cupboard, a sitting room, kitchen, double bedroom and a bathroom. The apartment benefits from double glazing and electric heating.

## SITTING ROOM

14' 5" x 11' 3" (4.40m x 3.44m)

Both max. Double glazed window, electric radiator.

### KITCHEN

11' 0" x 6' 8" (3.35m x 2.02m)

Both max. Good range of base and wall units, stainless steel sink, space for oven, extractor/filter over, space for fridge freezer, plumbing for washing machine, tiled splashback.

#### **BEDROOM**

13' 5" x 9' 4" (4.08m x 2.84m)

Both max. Double glazed window, electric radiator.

#### LANDING

14' 1" x 6' 8" (4.30m x 2.04m)

Both max. Private entrance leading to landing with double glazed window, electric radiator, built in storage and airing cupboard housing hot water cylinder and loft access.

#### **BATHROOM**

11' 7" x 5' 11" (3.52m x 1.81m)

Both max. Double glazed window, heated towel radiator, three piece suite comprises W.C. wash hand basin and bath with mixer shower.

## SERVICES

Mains electricity, mains water, mains drainage.

**First Floor** 

**Second Floor** 

26c Park Avenue, Kendal Total Area: 48.2 m<sup>2</sup> ... 519 ft<sup>2</sup>

For illustrative purposes only - not to scale. The position and size of features are approximate only © North West Inspector.