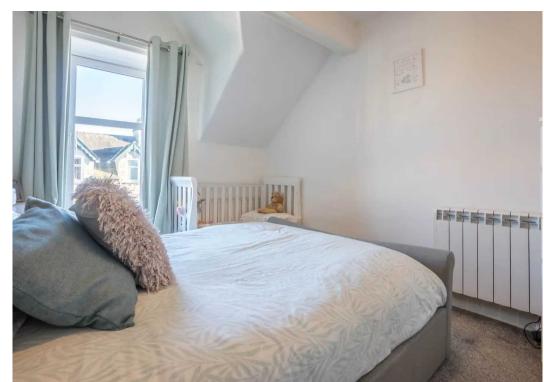

#### **BEDROOM**

13' 5" x 9' 4" (4.08m x 2.84m)

Both max. Double glazed window, electric radiator.