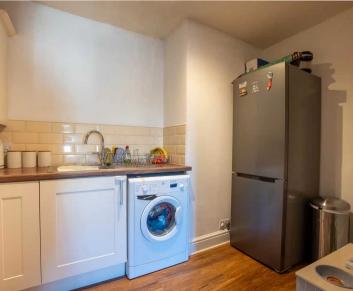

### KITCHEN

11' 0" x 6' 8" (3.35m x 2.02m)

Both max. Good range of base and wall units, stainless steel sink, space for oven, extractor/filter over, space for fridge freezer, plumbing for washing machine, tiled splashback.