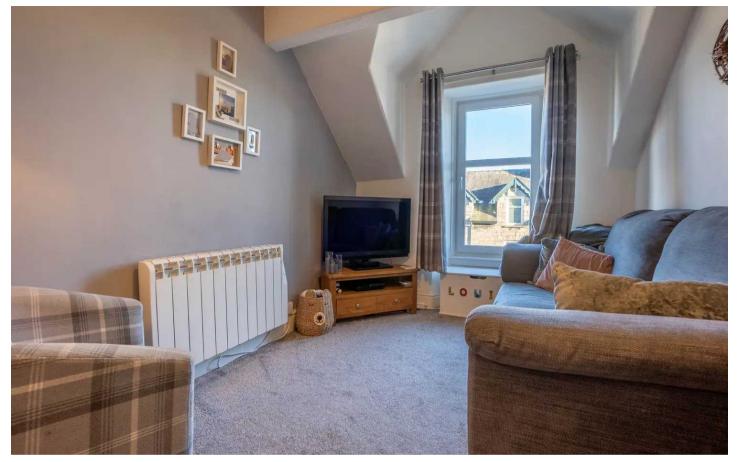

## SITTING ROOM

14' 5" x 11' 3" (4.40m x 3.44m)

Both max. Double glazed window, electric radiator.