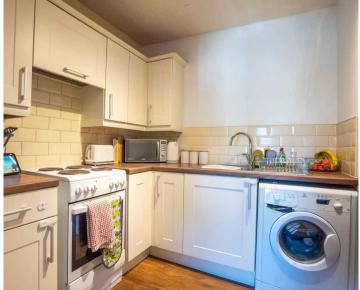

### KITCHEN

11' 0" x 6' 8" (3.35m x 2.02m)

Both max. Good range of base and wall units, stainless steel sink, space for oven, extractor/filter over, space for fridge freezer, plumbing for washing machine, tiled splashback.