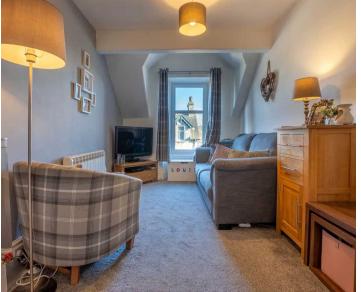

The well presented accommodation briefly comprises a landing with storage and airing cupboard, a sitting room, kitchen, double bedroom and a bathroom. The apartment benefits from double glazing and electric heating.

## SITTING ROOM

14' 5" x 11' 3" (4.40m x 3.44m)

Both max. Double glazed window, electric radiator.