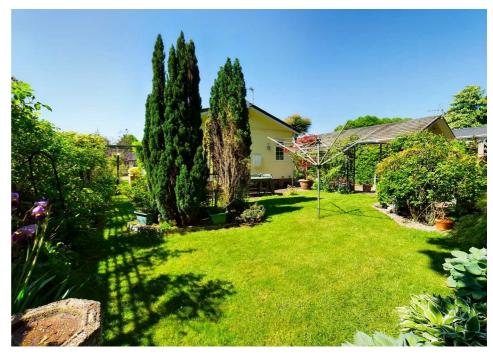

A two double bedroom park home situated on the popular Clanna Country Park site. The accommodation comprises an entrance hall, lounge with pebble-effect electric fire, kitchen to include an electric double oven and dishwasher, dining room with French doors to the garden and utility with plumbing for washing machine, space for fridge/freezer and access to the garden. Two bedrooms with built-in furniture and en-suite shower room to master, further bathroom with three piece suite to include a corner bath. To the front is off road parking, the beautifully presented landscaped gardens include a lawned garden, patio seating areas, flower borders and garden shed.

Agents Note: We are advised this property has a 10 month holiday licence, the ground rent is currently £267.50 per month and there is an annual ground rent review during February. The photographs were taken during July 2022.