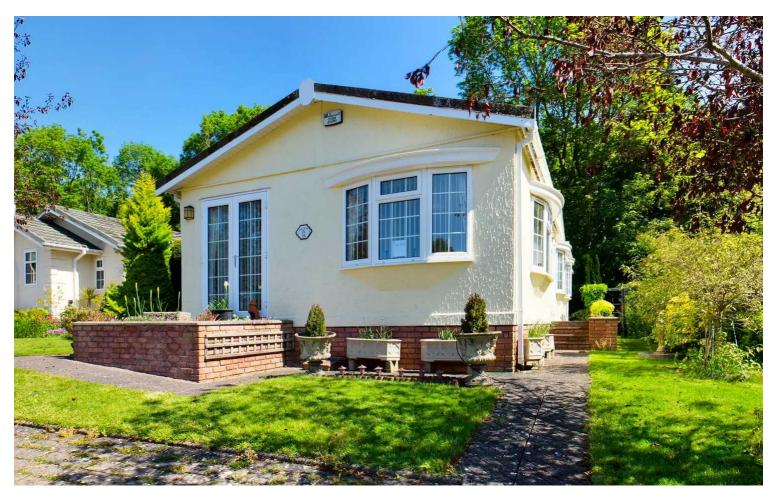

## 23 Clanna Country Park, Clanna, GL15 6AN

£189,950 Leasehold

Park Home • Kitchen/Dining Room • En-suite • Bathroom • Utility

8 Broad Street, Ross-on-Wye, Herefordshire, HR9 7EA
Tel: 01989 763553 Email: rossonwye@bidmeadcook.co.uk
www.bidmeadcook.co.uk

A two double bedroom park home situated on the popular Clanna Country Park site. The accommodation comprises an entrance hall, lounge with pebble-effect electric fire, kitchen to include an electric double oven and dishwasher, dining room with French doors to the garden and utility with plumbing for washing machine, space for fridge/freezer and access to the garden. Two bedrooms with built-in furniture and en-suite shower room to master, further bathroom with three piece suite to include a corner bath. To the front is off road parking, the beautifully presented landscaped gardens include a lawned garden, patio seating areas, flower borders and garden shed.

Agents Note: We are advised this property has a 10 month holiday licence, the ground rent is currently £267.50 per month and there is an annual ground rent review during February. The photographs were taken during July 2022.