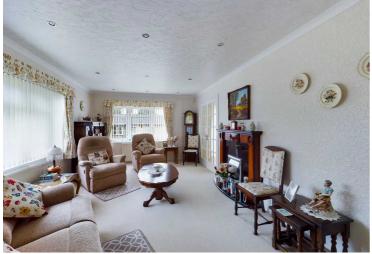

A two double bedroom park home situated on the popular Clanna Country Park site. The accommodation comprises an entrance hall, lounge with pebble-effect electric fire, kitchen to include an electric double oven and dishwasher, dining room with French doors to the garden and utility with plumbing for washing machine, space for fridge/freezer and access to the garden. Two bedrooms with built-in furniture and en-suite shower room to master, further bathroom with three piece suite to include a corner bath. To the front is off road parking, the beautifully presented landscaped gardens include a lawned garden, patio seating areas, flower borders and garden shed.