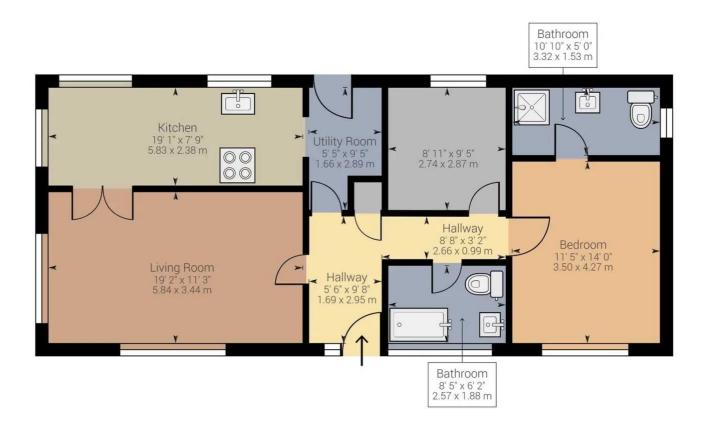

Council Tax band: A
Tenure: Leasehold

Approximate net internal area:  $881.78 \, \text{ft}^2 / 81.92 \, \text{m}^2$  While every attempt has been made to ensure accuracy, all measurements are approximate, not to scale. This floor plan is for illustrative purpose only and should be used as such by any prospective tenant or purchaser.