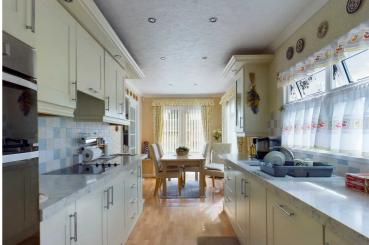

A two double bedroom park home situated on the popular Clanna Country Park site. The accommodation comprises an entrance hall, lounge with pebble-effect electric fire, kitchen to include an electric double oven and dishwasher, dining room with French doors to the garden and utility with plumbing for washing machine, space for fridge/freezer and access to the garden. Two bedrooms with built-in furniture and en-suite shower room to master, further bathroom with three piece suite to include a corner bath. To the front is off road parking, the beautifully presented landscaped gardens include a lawned garden, patio seating areas, flower borders and garden shed.