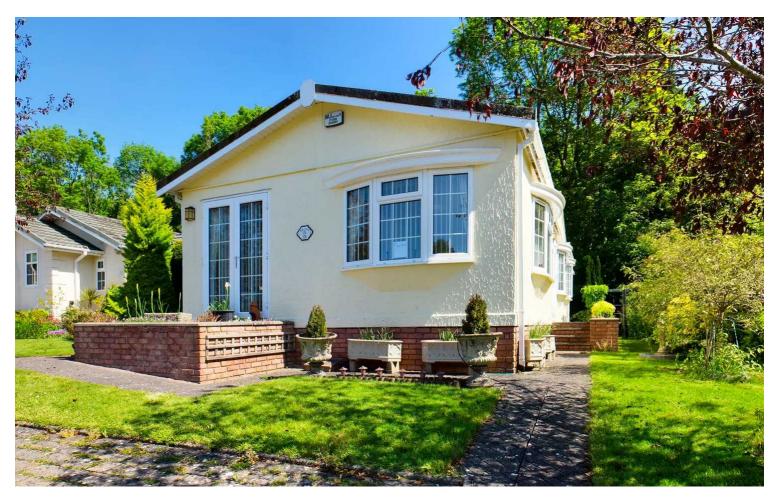

## 23 Clanna Country Park, Clanna, GL15 6AN

£175,000 Leasehold

Park Home • Kitchen/Dining Room • En-suite • Utility

8 Broad Street, Ross-on-Wye, Herefordshire, HR9 7EA
Tel: 01989 763553 Email: rossonwye@bidmeadcook.co.uk
www.bidmeadcook.co.uk

A two double bedroom park home situated on the popular Clanna Country Park site. The accommodation comprises an entrance hall, lounge with pebble-effect electric fire, kitchen to include an electric double oven and dishwasher, dining room with French doors to the garden and utility with plumbing for washing machine, space for fridge/freezer and access to the garden. Two bedrooms with built-in furniture and en-suite shower room to master, further bathroom with three piece suite to include a corner bath. To the front is off road parking, the beautifully presented landscaped gardens include a lawned garden, patio seating areas, flower borders and garden shed.

Agents Note: We are advised this property has a 10 month holiday licence, the ground rent is currently £267.50 per month and there is an annual ground rent review during February. The photographs were taken during July 2022.