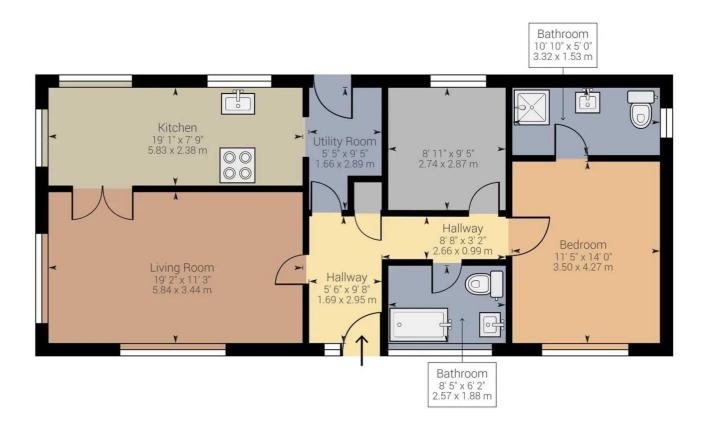

A two double bedroom park home situated on the popular Clanna Country Park site. The accommodation comprises an entrance hall, lounge with pebble-effect electric fire, kitchen to include an electric double oven and dishwasher, dining room with French doors to the garden and utility with plumbing for washing machine, space for fridge/freezer and access to the garden. Two bedrooms with built-in furniture and en-suite shower room to master, further bathroom with three piece suite to include a corner bath. To the front is off road parking, the beautifully presented landscaped gardens include a lawned garden, patio seating areas, flower borders and garden shed.

Council Tax band: A
Tenure: Leasehold

Approximate net internal area:  $881.78 \, \text{ft}^2 / 81.92 \, \text{m}^2$  While every attempt has been made to ensure accuracy, all measurements are approximate, not to scale. This floor plan is for illustrative purpose only and should be used as such by any prospective tenant or purchaser.