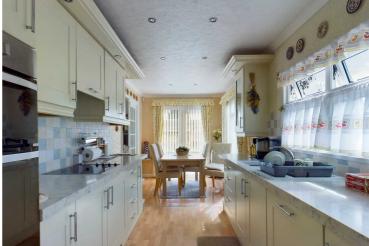

A two double bedroom park home situated on the popular Clanna Country Park site. The accommodation comprises an entrance hall, lounge with pebble-effect electric fire, kitchen to include an electric double oven and dishwasher, dining room with French doors to the garden and utility with plumbing for washing machine, space for fridge/freezer and access to the garden. Two bedrooms with built-in furniture and en-suite shower room to master, further bathroom with three piece suite to include a corner bath. To the front is off road parking, the beautifully presented landscaped gardens include a lawned garden, patio seating areas, flower borders and garden shed.