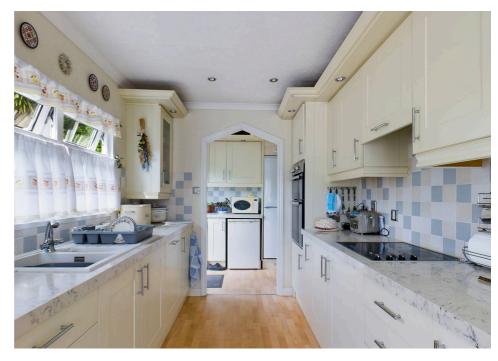

A two double bedroom park home situated on the popular Clanna Country Park site. The accommodation comprises an entrance hall, lounge with pebble-effect electric fire, kitchen to include an electric double oven and dishwasher, dining room with French doors to the garden and utility with plumbing for washing machine, space for fridge/freezer and access to the garden. Two bedrooms with built-in furniture and ensuite shower room to master, further bathroom with three piece suite to include a corner bath. To the front is off road parking, the beautifully presented landscaped gardens include a lawned garden, patio seating areas, flower borders and garden shed.