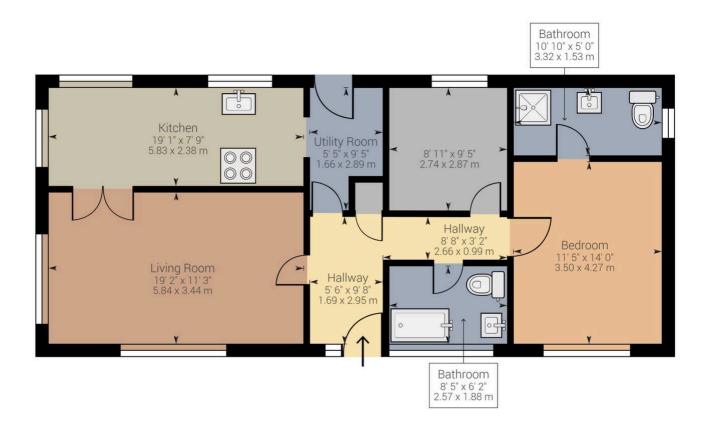

Approximate net internal area:  $881.78 \, \text{ft}^2 / 81.92 \, \text{m}^2$  While every attempt has been made to ensure accuracy, all measurements are approximate, not to scale. This floor plan is for illustrative purpose only and should be used as such by any prospective tenant or purchaser.