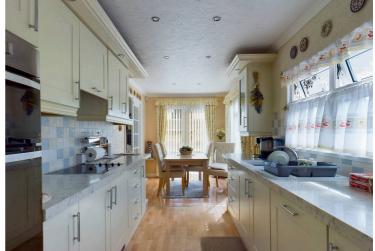

A two double bedroom park home situated on the popular Clanna Country Park site. The accommodation comprises an entrance hall, lounge with pebble-effect electric fire, kitchen to include an electric double oven and dishwasher, dining room with French doors to the garden and utility with plumbing for washing machine, space for fridge/freezer and access to the garden. Two bedrooms with built-in furniture and ensuite shower room to master, further bathroom with three piece suite to include a corner bath. To the front is off road parking, the beautifully presented landscaped gardens include a lawned garden, patio seating areas, flower borders and garden shed.