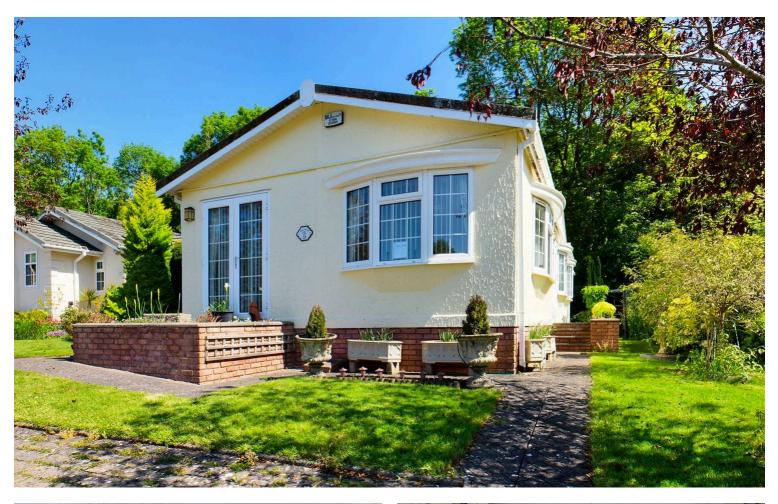

## 23 Clanna Country Park, Clanna, Alvington, GL15 6AN

£165,000 Leasehold

Park Home • Kitchen/Dining Room, Lounge, Utility • Bathroom and En-suite • 2 Bedrooms • Garden and Off Road Parking

8 Broad Street, Ross-on-Wye, Herefordshire, HR9 7EA
Tel: 01989 763553 Email: rossonwye@bidmeadcook.co.uk
www.bidmeadcook.co.uk

A two double bedroom park home situated on the popular Clanna Country Park site. The accommodation comprises an entrance hall, lounge with pebble-effect electric fire, kitchen to include an electric double oven and dishwasher, dining room with French doors to the garden and utility with plumbing for washing machine, space for fridge/freezer and access to the garden. Two bedrooms with built-in furniture and ensuite shower room to master, further bathroom with three piece suite to include a corner bath. To the front is off road parking, the beautifully presented landscaped gardens include a lawned garden, patio seating areas, flower borders and garden shed.

Agents Note: We are advised this property has a 10 month holiday licence, the ground rent is currently £267.50 per month and there is an annual ground rent review during February. The photographs were taken during July 2022.