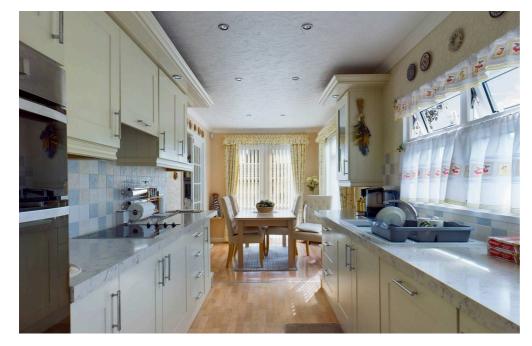

A two double bedroom park home situated on the popular Clanna Country Park site. The accommodation comprises an entrance hall, lounge with pebble-effect electric fire, kitchen to include an electric double oven and dishwasher, dining room with French doors to the garden and utility with plumbing for washing machine, space for fridge/freezer and access to the garden. Two bedrooms with built-in furniture and ensuite shower room to master, further bathroom with three piece suite to include a corner bath. To the front is off road parking, the beautifully presented landscaped gardens include a lawned garden, patio seating areas, flower borders and garden shed.