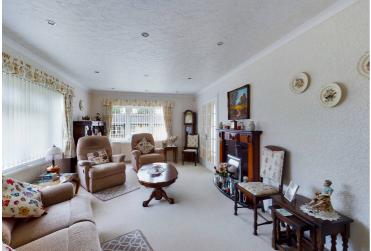

A two double bedroom park home situated on the popular Clanna Country Park site. The accommodation comprises an entrance hall, lounge with pebble-effect electric fire, kitchen to include an electric double oven and dishwasher, dining room with French doors to the garden and utility with plumbing for washing machine, space for fridge/freezer and access to the garden. Two bedrooms with built-in furniture and ensuite shower room to master, further bathroom with three piece suite to include a corner bath. To the front is off road parking, the beautifully presented landscaped gardens include a lawned garden, patio seating areas, flower borders and garden shed.