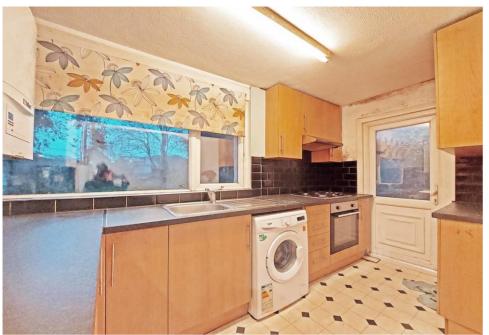

A three bedroom semi detached family home of generous proportions, set on an established plot. The property offers considerable scope to upgrade and extend and is offered for sale 'Chain free'.

The accommodation comprises: Entrance hallway, leading through to a front aspect living room with a large bay window, a separate dining room, open to the kitchen and a three peice bathroom which completes the ground floor layout.

The property does require general modernisation throughout, however, it would be a great project for those seeking a property that can be enhanced and re-configured to their own specifications.

Princes Drive is served by the transport facilities at Harrow & Wealdstone Bakerloo & London Overground Station as well as Harrow on the Hill Metropolitan Line Station. Local schools include Marlborough Primary, Alpha preparatory, Norbury Junior and Harrow High School.