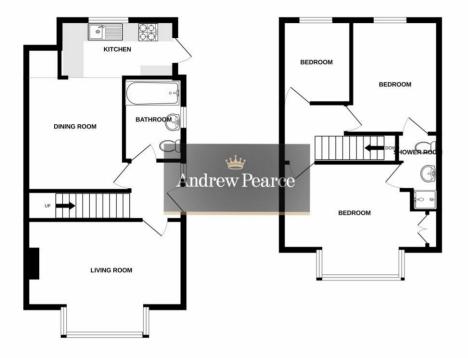

A three bedroom semi detached family home of generous proportions, set on an established plot. The property offers considerable scope to upgrade and extend and is offered for sale 'Chain free'.

The accommodation comprises: Entrance hallway, leading through to a front aspect living room with a large bay window, a separate dining room, open to the kitchen and a three peice bathroom which completes the ground floor layout.

To the first floor, the landing leads to all rooms including two double bedrooms, a single third bedroom and a shower room. There is access to the sizeable loft which would be ideal for conversion to a further bedroom with en-suite, subject to approval.

Outside, there is off street parking on the private driveway. To the rear, the lawned garden extends to circa 70 ft in length. The sizeable plot offers considerable scope to extend, subject to planning approval.