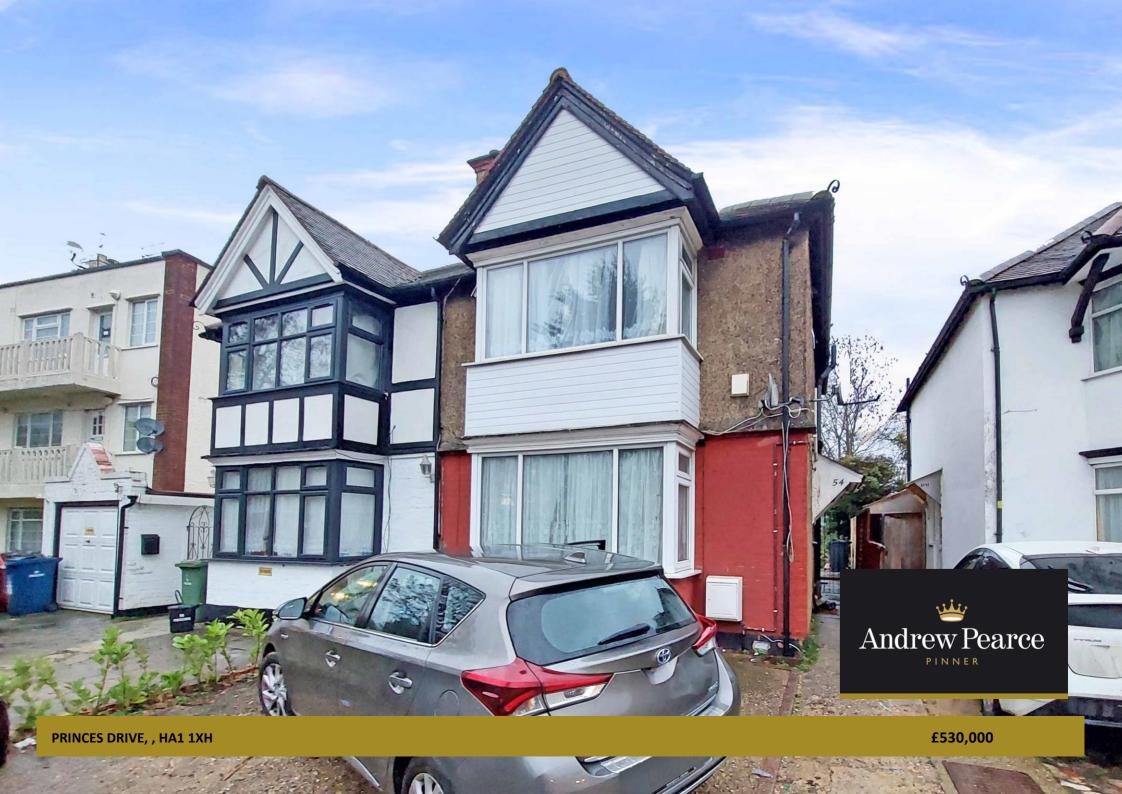

A three bedroom semi detached family home of generous proportions, set on an established plot. The property offers considerable scope to upgrade and extend and is offered for sale 'Chain free'.

The accommodation comprises: Entrance hallway, leading through to a front aspect living room with a large bay window, a separate dining room, open to the kitchen and a three peice bathroom which completes the ground floor layout.

Outside, there is off street parking on the private driveway. To the rear, the lawned garden extends to circa 70 ft in length. The sizeable plot offers considerable scope to extend, subject to planning approval.

The property does require general modernisation throughout, however, it would be a great project for those seeking a property that can be enhanced and re-configured to their own specifications.

Princes Drive is served by the transport facilities at Harrow & Wealdstone Bakerloo & London Overground Station as well as Harrow on the Hill Metropolitan Line Station. Local schools include Marlborough Primary, Alpha preparatory, Norbury Junior and Harrow High School.