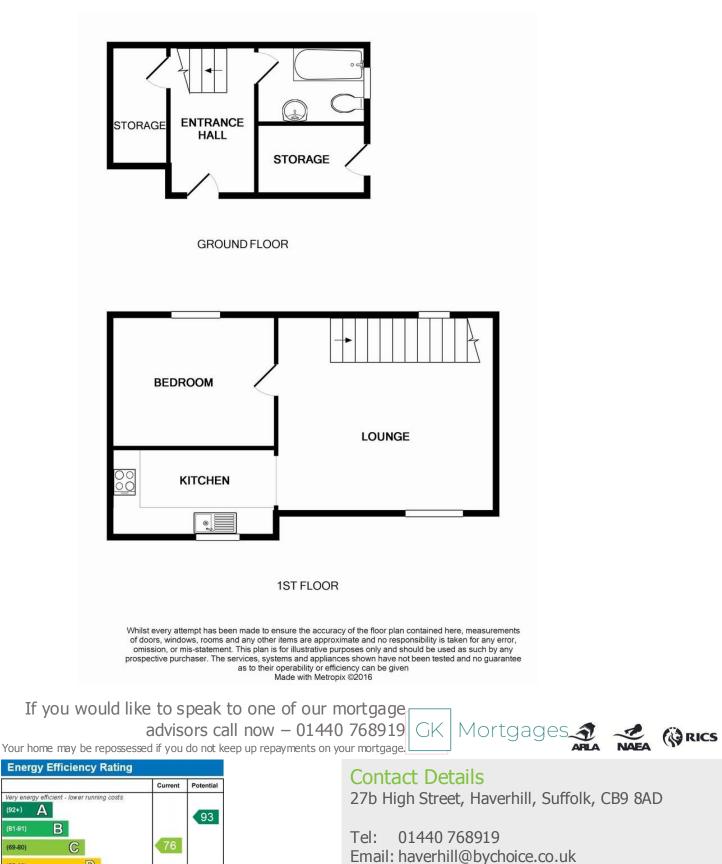

#### THE PROPERTY

Step into this delightful home and be greeted by a welcoming entrance hall, complete with a convenient storage cupboard. The ground floor reveals a tastefully designed bathroom, featuring a bath and shower over, providing a perfect retreat for relaxation.

Ascend the stairs to discover the heart of the home – an inviting open plan lounge seamlessly connected to a well-appointed fitted kitchen. The kitchen also houses the gas-fired combi boiler, ensuring your comfort and convenience. The clever layout of this home maximises space and

functionality, creating an ideal setting for both entertaining and everyday living.

A door from the open plan lounge leads to a generously sized double bedroom, providing a tranquil escape at the end of the day. The thoughtful design enhances privacy and promotes a cozy atmosphere throughout the residence.

Outside, the property boasts an allocated parking space for your convenience, ensuring that parking is a breeze. Additionally, there is an external storage cupboard, offering a secure space for your seasonal belongings and outdoor essentials.

#### BATHROOM

LOUNGE/DINER 16' 4" x 11' 1" (4.98m x 3.4m)

KITCHEN 10' 9" x 6' 11" (3.3m x 2.11m)

BEDROOM