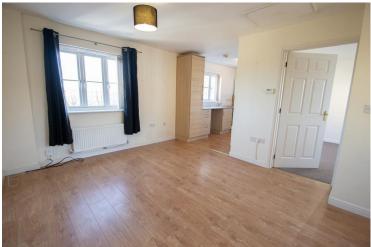

Ascend the stairs to discover the heart of the home – an inviting open plan lounge seamlessly connected to a well-appointed fitted kitchen. The kitchen also houses the gas-fired combi boiler, ensuring your comfort and convenience. The clever layout of this home maximises space and

functionality, creating an ideal setting for both entertaining and everyday living.

A door from the open plan lounge leads to a generously sized double bedroom, providing a tranquil escape at the end of the day. The thoughtful design enhances privacy and promotes a cozy atmosphere throughout the residence.