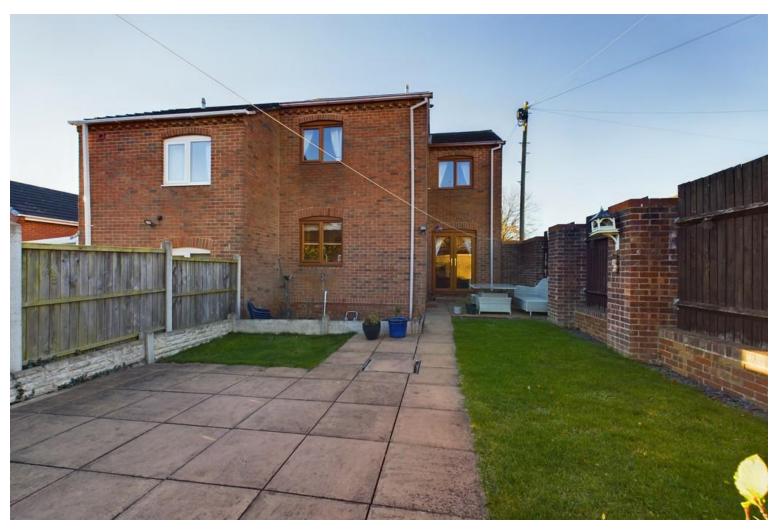

## Harvest Hill

Swadlincote, Derbyshire, DE11 0XA

Offering a perfect first time buy or first family home is this semi detached, occupying a lovely corner plot in a well-established residential location with the property having the significant benefit of a garage and driveway to rear, with well-presented accommodation ready to move into.

With a front garden with path to a side entrance door which opens into the hallway with staircase off to the first floor, with the current owner also using this as a useful work from home area, and door leading through into dual aspect lounge with window framing views to front, and French doors opening out to the rear, wood effect flooring with door leading through to the kitchen, which is equipped with a range of base and eye level units with worksurfaces over, with integrated oven, hob and extractor, ample space for a dining/breakfast table and window and door out to the rear gardens.

To the first floor, the landing has doors leading off to three bedrooms, all sharing a well-appointed bathroom with panelled bath with shower over and shower screen, pedestal wash hand basin and WC.

Gardens to rear feature a paved terrace ideal for outside dining, shaped lawns and a rear gate opening out to the driveway which also has access to the single garage with an up and over front entrance door.