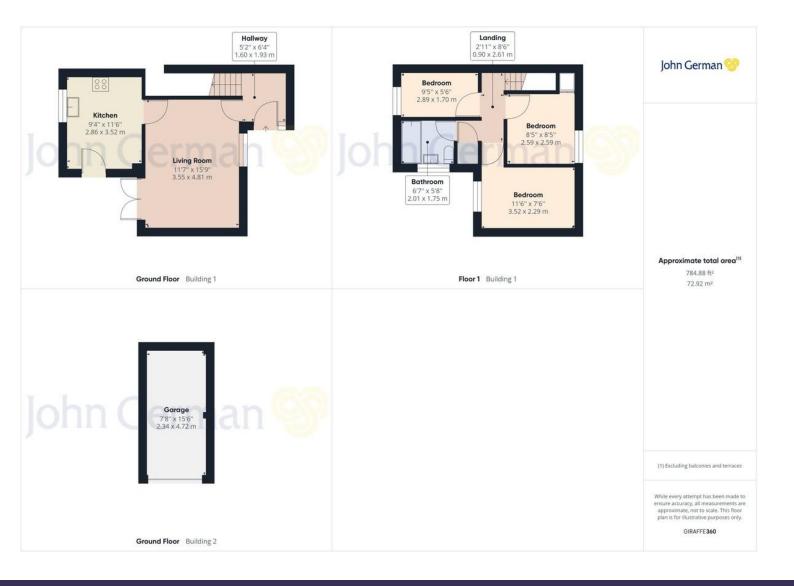

With a front garden with path to a side entrance door which opens into the hallway with staircase off to the first floor, with the current owner also using this as a useful work from home area, and door leading through into dual aspect lounge with window framing views to front, and French doors opening out to the rear, wood effect flooring with door leading through to the kitchen, which is equipped with a range of base and eye level units with worksurfaces over, with integrated oven, hob and extractor, ample space for a dining/breakfast table and window and door out to the rear gardens.

To the first floor, the landing has doors leading off to three bedrooms, all sharing a well-appointed bathroom with panelled bath with shower over and shower screen, pedestal wash hand basin and WC.

Gardens to rear feature a paved terrace ideal for outside dining, shaped lawns and a rear gate opening out to the driveway which also has access to the single garage with an up and over front entrance door.