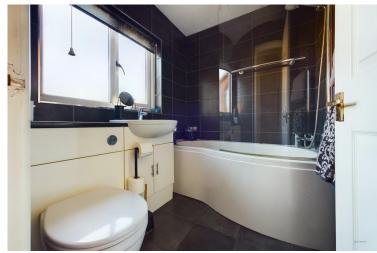

To the first floor, the landing has doors leading off to three bedrooms, all sharing a well-appointed bathroom with panelled bath with shower over and shower screen, pedestal wash hand basin and WC.

Gardens to rear feature a paved terrace ideal for outside dining, shaped lawns and a rear gate opening out to the driveway which also has access to the single garage with an up and over front entrance door.