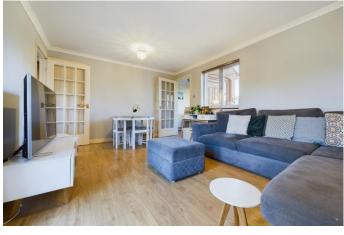

With a front garden with path to a side entrance door which opens into the hallway with staircase off to the first floor, with the current owner also using this as a useful work from home area, and door leading through into dual aspect lounge with window framing views to front, and French doors opening out to the rear, wood effect flooring with door leading through to the kitchen, which is equipped with a range of base and eye level units with worksurfaces over, with integrated oven, hob and extractor, ample space for a dining/breakfast table and window and door out to the rear gardens.