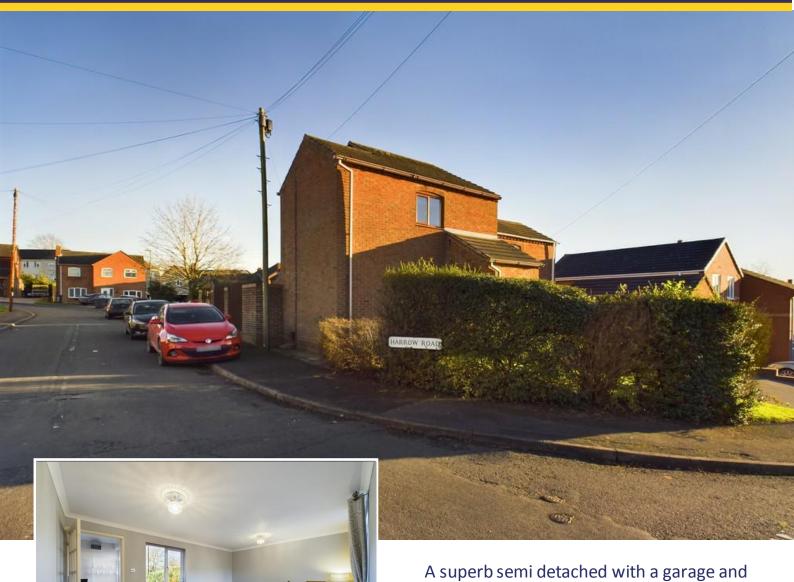

## Harvest Hill

Swadlincote, Derbyshire, DE11 0XA

Offering a perfect first time buy or first family home is this semi detached, occupying a lovely corner plot in a well-established residential location with the property having the significant benefit of a garage and driveway to rear, with well-presented accommodation ready to move into.

With a front garden with path to a side entrance door which opens into the hallway with staircase off to the first floor, with the current owner also using this as a useful work from home area, and door leading through into dual aspect lounge with window framing views to front, and French doors opening out to the rear, wood effect flooring with door leading through to the kitchen, which is equipped with a range of base and eye level units with worksurfaces over, with integrated oven, hob and extractor, ample space for a dining/breakfast table and window and door out to the rear gardens.

To the first floor, the landing has doors leading off to three bedrooms, all sharing a well-appointed bathroom with panelled bath with shower over and shower screen, pedestal wash hand basin and WC.

Gardens to rear feature a paved terrace ideal for outside dining, shaped lawns and a rear gate opening out to the driveway which also has access to the single garage with an up and over front entrance door.