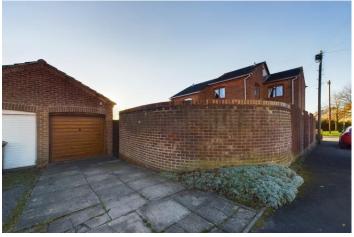

To the first floor, the landing has doors leading off to three bedrooms, all sharing a well-appointed bathroom with panelled bath with shower over and shower screen, pedestal wash hand basin and WC.

Gardens to rear feature a paved terrace ideal for outside dining, shaped lawns and a rear gate opening out to the driveway which also has access to the single garage with an up and over front entrance door.