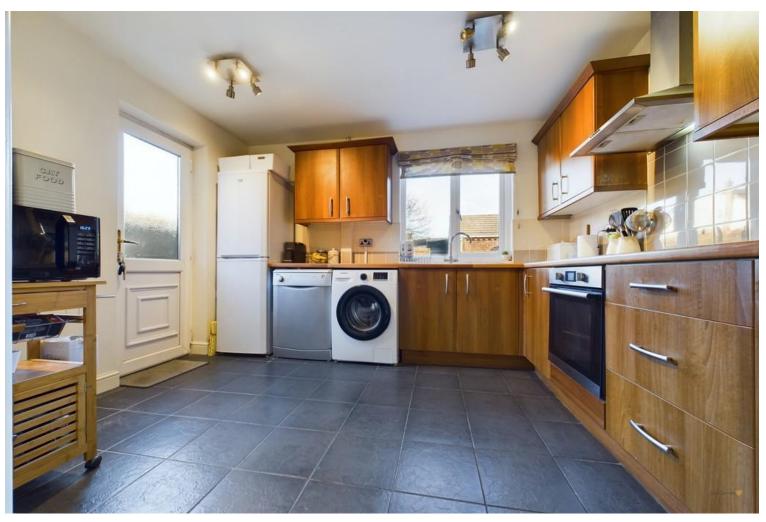

With a front garden with path to a side entrance door which opens into the hallway with staircase off to the first floor, with the current owner also using this as a useful work from home area, and door leading through into dual aspect lounge with window framing views to front, and French doors opening out to the rear, wood effect flooring with door leading through to the kitchen, which is equipped with a range of base and eye level units with worksurfaces over, with integrated oven, hob and extractor, ample space for a dining/breakfast table and window and door out to the rear gardens.