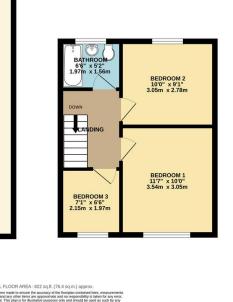

## Phillips George

EPC Ordered

1ST FLOOR 342 sq.ft. (31.7 sq.m.) approx.

- Semi Detached House
- Requires Modernisation
- Three Bedrooms
- Rear Ground Floor Extension
- Parking
- Sought After Location
- Guide Price £150,000 + Plus Fees
- For Sale By Auction on 31st January 2024 at 10.00am