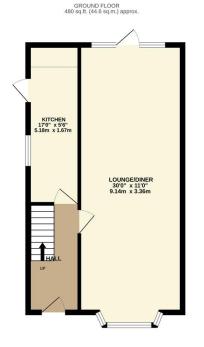

## Phillips George

EPC Ordered

1ST FLOOR 342 sq.ft. (31.7 sq.m.) approx.

- Semi Detached House
- Requires Modernisation
- Three Bedrooms
- Rear Ground Floor Extension
- Parking
- Sought After Location
- Guide Price £150,000 + Plus Fees
- For Sale By Auction on 31st January 2024 at 10.00am