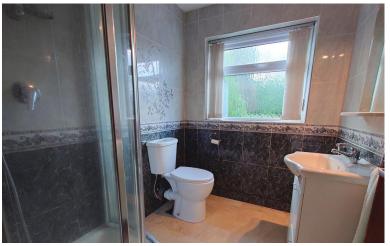

## SHOWER ROOM

Comprising an enclosed shower cubicle, low level w.c, wash hand basin, window to the rear.