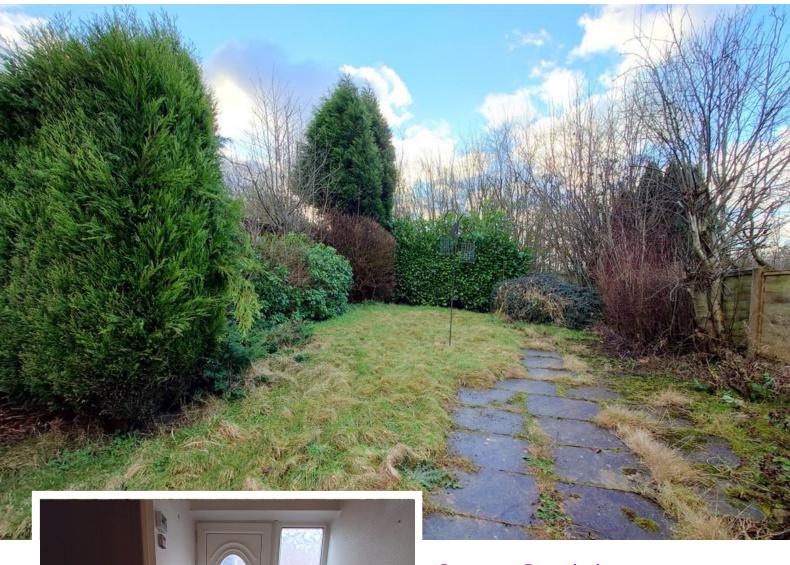

## **REAR GARDEN**

A nicely private laid to lawn garden, surrounded by shrub borders. Paved patio area.