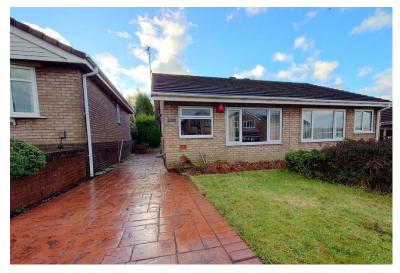

#### **INTRO**

A semi detached bungalow offered For Sale with NO CHAIN! With some further potential to make your own stamp, comprising; entrance hall, lounge/dining room, kitchen, a shower room and one double bedroom. Externally a front and rear garden, driveway for parking of vehicles. UPVC double glazing & gas central heating. The property is located within easy access to all facilities with excellent road links to the A500/M6. Viewing essential without further delay.

#### **FRONT GARDEN**

A concrete imprint driveway provides multiple parking spaces, and leads alongside the property. Laid to lawn front garden with shrub borders.