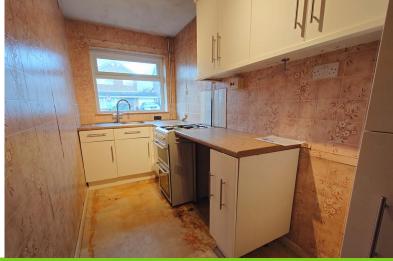

#### **KITCHEN**

12' 2" x 5' 1" (3.71m x 1.55m)

Comprising fitted base and wall units with worksurface over, single drainer sink, spaces for appliances, window to front, radiator.