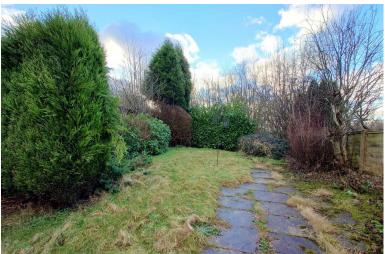

## **REAR GARDEN**

A nicely private laid to lawn garden, surrounded by shrub borders. Paved patio area.