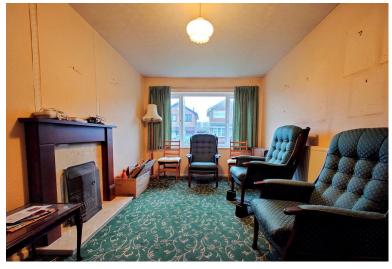

£110,000



# **Property Description**

#### **INTRO**

A semi detached bungalow offered For Sale with NO CHAIN! With some further potential to make your own stamp, comprising; entrance hall, lounge/dining room, kitchen, a shower room and one double bedroom. Externally a front and rear garden, driveway for parking of vehicles. UPVC double glazing & gas central heating. The property is located within easy access to all facilities with excellent road links to the A500/M6. Viewing essential without further delay.

# **DIRECTIONS**

Please follow Sat Nav for postcode ST6 6NW, enter the Cul-De-Sac and the property can be found on the right hand side as identified by out For Sale Sign.

# ENTRANCE HALL

UPVC side entrance door, radiator, cupboard with a Worcester Bosch gas combi boiler.









#### **KITCHEN**

12' 2" x 5' 1" (3.71m x 1.55m)

Comprising fitted base and wall units with worksurface over, single drainer sink, spaces for appliances, window to front, radiator.

#### LOUNGE

15' 1" x 9' 3" (4.6m x 2.82 m) Window to the front, radiator.

#### BEDROOM ONE

12' 0" x 8' 6" (3.66m x 2.59 m) Window to the rear, radiator.

## SHOWER ROOM

Comprising an enclosed shower cubicle, low level w.c, wash hand basin, window to the rear.

#### **EXTERNALLY**

#### **FRONT GARDEN**

A concrete imprint driveway provides multiple parking spaces, and leads alongside the property. Laid to lawn front garden with shrub borders.

## **REAR GARDEN**

A nicely private laid to lawn garden, surrounded by shrub borders. Paved patio area.

### VIEWING ARRANGEMENTS

Strictly by appointment wit