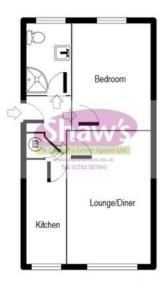

# ENTRANCE HALL

UPVC side entrance door, radiator, cupboard with a Worcester Bosch gas combi boiler.

#### **KITCHEN**

12' 2" x 5' 1" (3.71m x 1.55m)

Comprising fitted base and wall units with worksurface over, single drainer sink, spaces for appliances, window to front, radiator.

#### LOUNGE

15' 1" x 9' 3" (4.6m x 2.82 m) Window to the front, radiator.

#### BEDROOM ONE

12' 0" x 8' 6" (3.66m x 2.59 m) Window to the rear, radiator.

## SHOWER ROOM

Comprising an enclosed shower cubicle, low level w.c, wash hand basin, window to the rear.

LOCAL AUTHORITY
Stoke On Trent City Council

COUNCIL TAX BAND A

EPC RATING (PDF available online) Current: 66D Potential: 89B

Whilst every attempt has been made to ensure the accuracy of the floor plan contained here, measurements of doors, windows, moms and any other farms are approximate and on exponsibility to taken to any environment, consistence and the floor plan is an illustration only as a guide.