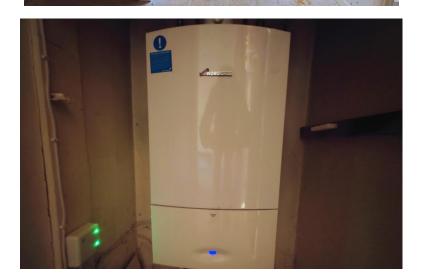

# ENTRANCE HALL

UPVC side entrance door, radiator, cupboard with a Worcester Bosch gas combi boiler.