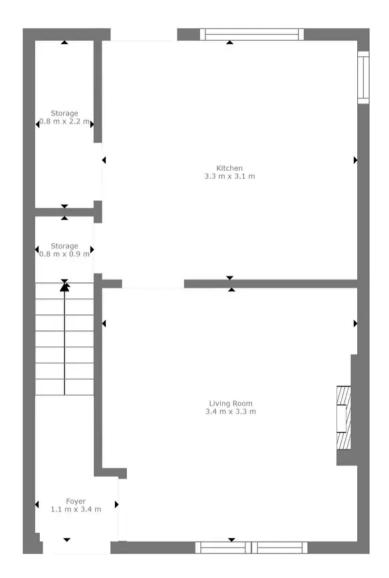

#### **Entrance Hall:**

Upon entry, a well-defined space with a door leading to the hallway and an elegantly ascending staircase to the first floor.

# Living Room:

The living room boasts laminate flooring, providing a comfortable and stylish space. Equipped with a central heated radiator, it features access to the kitchen/dining room and benefits from ample natural light through the double-glazed window.

#### Kitchen:

A ceramic-tiled area housing a coordinated array of wall and base-mounted units with contrasting work surfaces. Complete with essential appliances such as hob/oven, extractor, and an inset sink with drainer. The kitchen also includes a double-glazed window, providing a pleasant view, and a door leading to the garden. A central heated radiator ensures a cozy atmosphere.