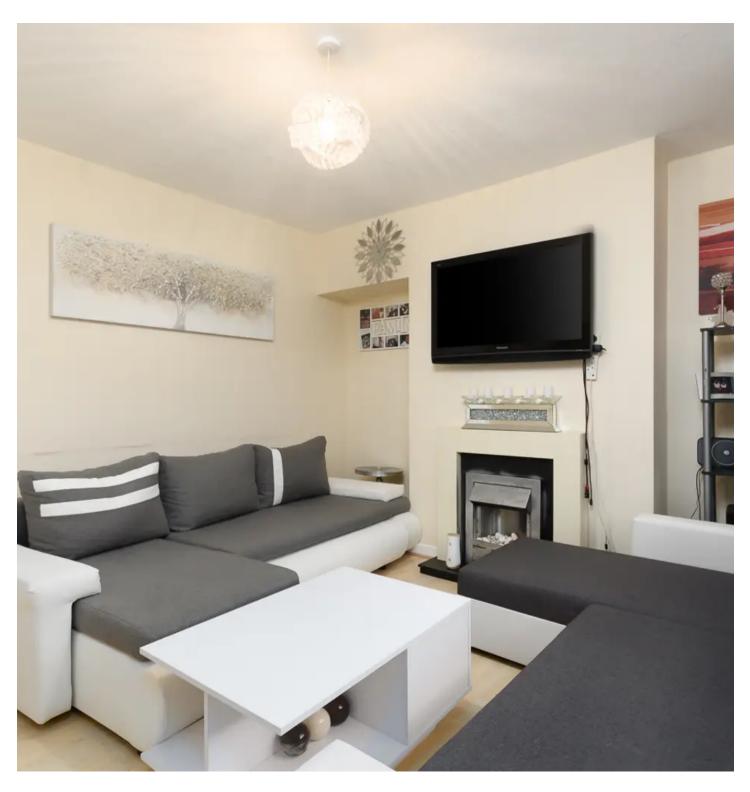

# Living Room:

The living room boasts laminate flooring, providing a comfortable and stylish space. Equipped with a central heated radiator, it features access to the kitchen/dining room and benefits from ample natural light through the double-glazed window.