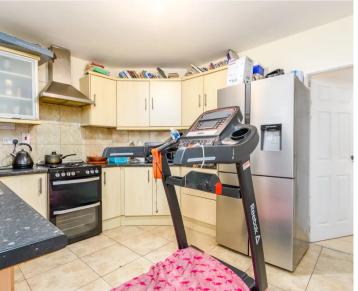

#### Kitchen:

A ceramic-tiled area housing a coordinated array of wall and base-mounted units with contrasting work surfaces. Complete with essential appliances such as hob/oven, extractor, and an inset sink with drainer. The kitchen also includes a double-glazed window, providing a pleasant view, and a door leading to the garden. A central heated radiator ensures a cozy atmosphere.