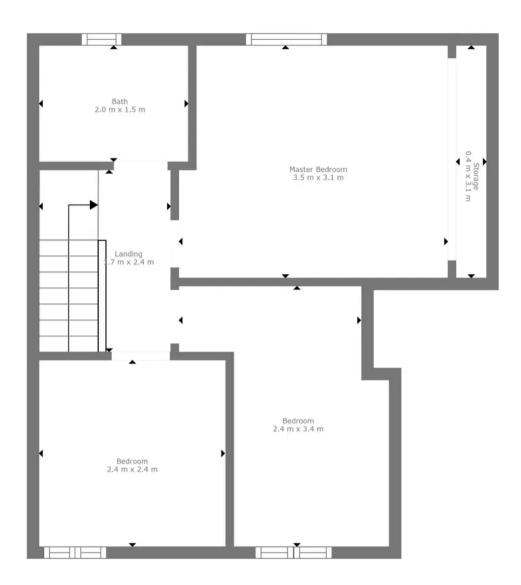

## Landing:

Ascending to the first floor, the landing provides access to the various accommodations.

Floor 1 Floor 2