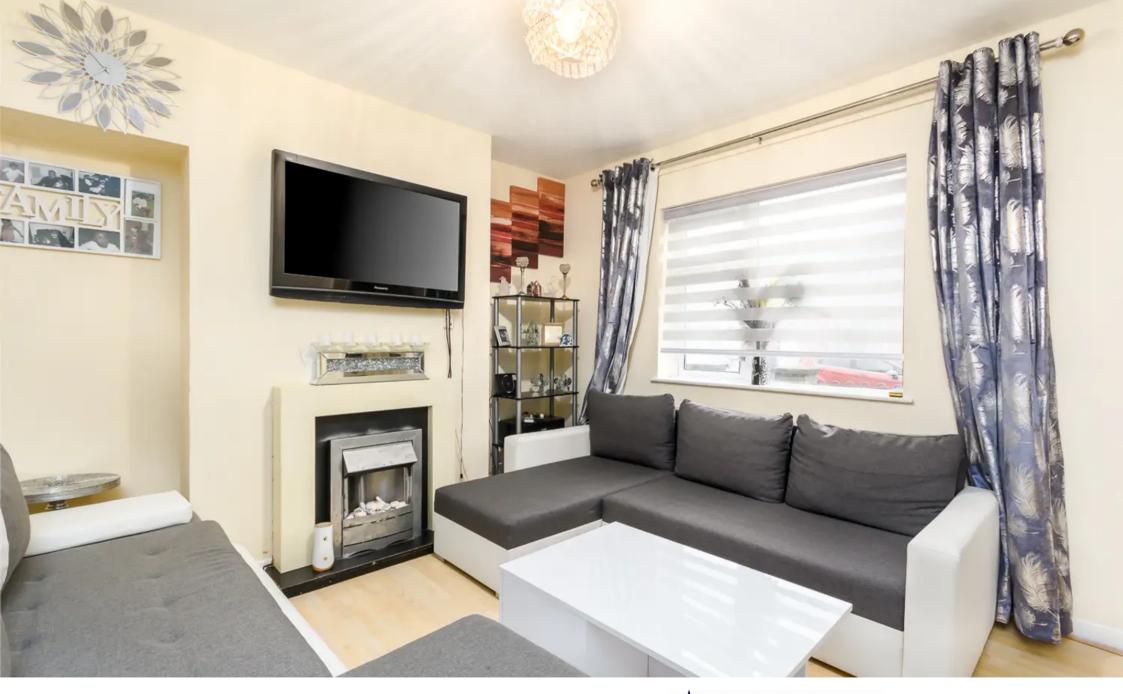

# Living Room:

The living room boasts laminate flooring, providing a comfortable and stylish space. Equipped with a central heated radiator, it features access to the kitchen/dining room and benefits from ample natural light through the double-glazed window.