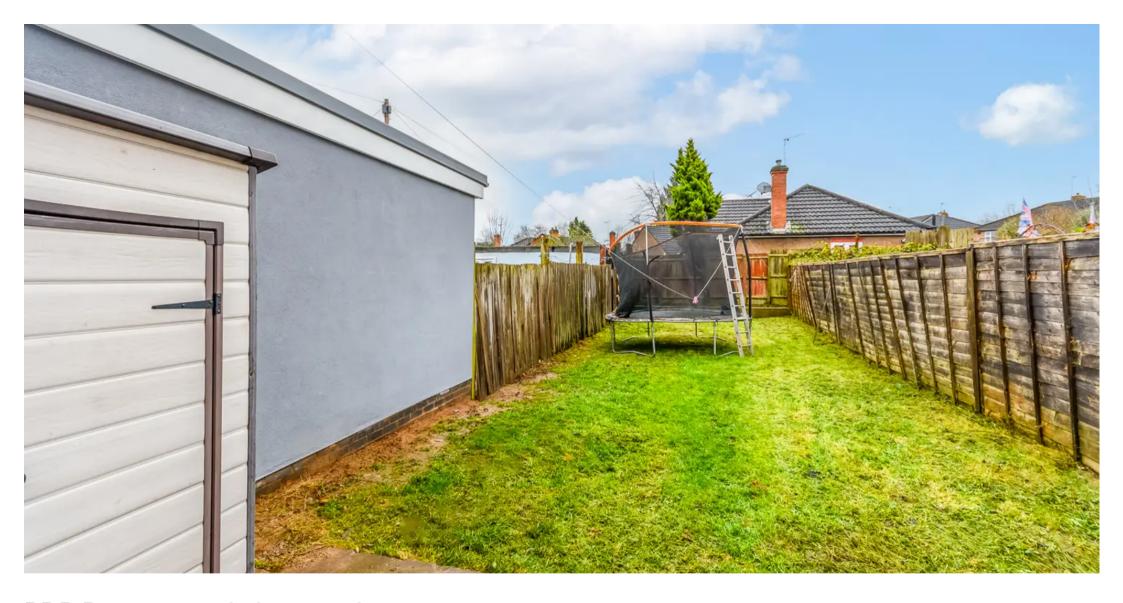

# Rear Aspect:

The enchanting garden offers a paved area transitioning to a well-maintained lawn, all enclosed by a secure fence.