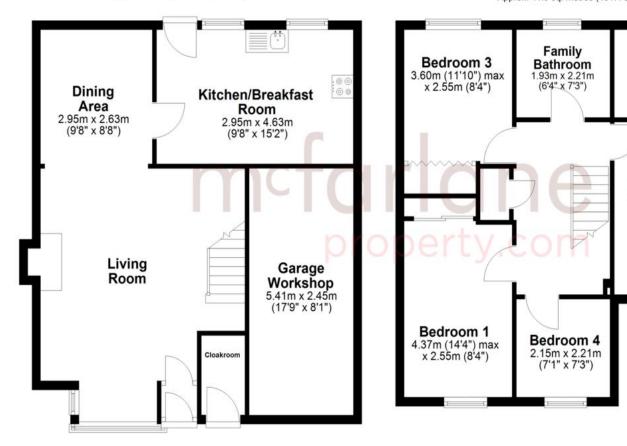

## **Ground Floor**

Approx. 61.6 sq. metres (662.8 sq. feet)

## First Floor

Approx. 41.9 sq. metres (451.4 sq. feet)

En-suite

Shower

Room

1.93m x 2.42m (6'4" x 7"11")

Bedroom 2

3.79m x 2.42m (12'5" x 7'11")

mcfarlaneproperty.com

Total area: approx. 103.5 sq. metres (1114.2 sq. feet)