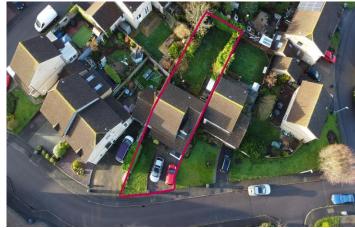

# **Detached Family Home**

- Four Bedroom Detached Home
- Elevated North Swindon Position
- Mature Gardens, Garage & Parking

A Four Bedroom detached home in a soughtafter North Swindon residential area. The
Property boasts a favourable position with
flexible accommodation over two floors. This
property has ben updated and altered to
include the following summary: Entrance
Hallway, Living Room, Dining Area, Kitchen
Breakfast Room, and Cloakroom. There are
FOUR bedrooms with an En-Suite and Family
Bathroom. Outside there are Gardens to the
Rear and Garage with Driveway Parking for
Two Cars to the Front. The property also has
uPVC DOuble Glazing and Boasts Gas Fired
Central Heating. Sole Selling Agents McFarlane
01793 751 044.