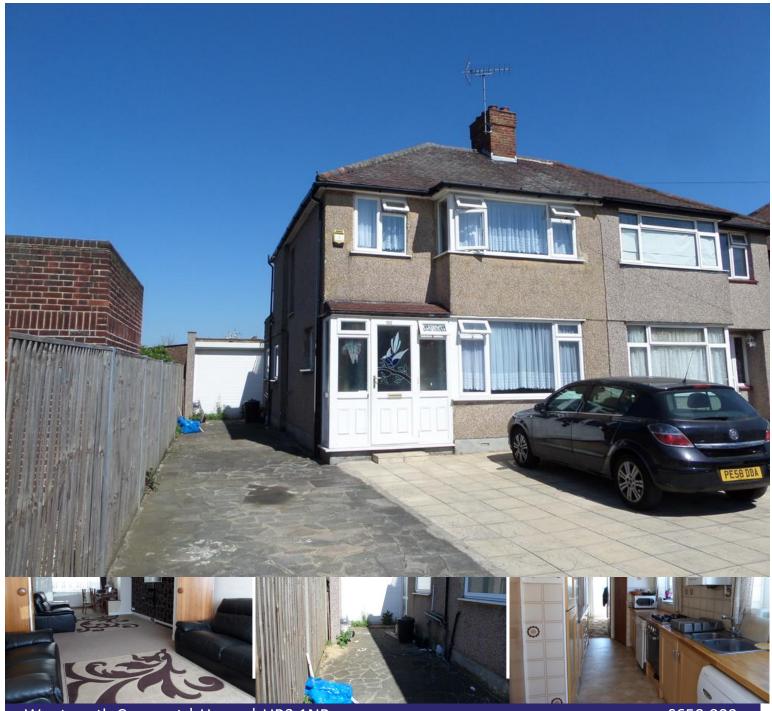

Wentworth Crescent | Hayes | UB3 1NR

£650,000

A freehold semi-detached four bedroom property ideally located in Hayes, UB3. The property comprises two large living rooms, leading to a fully equipped kitchen, WC and Utility room on the ground floor. Upstairs, there are 3 well sized bedrooms and family bathroom. Access to a rear annexe, large double garage, off street parking for 3 cars and 50ft rear garden. There is Opportunity to Extend further (STPP). Ideally located within walking distance to Shops, Schools, and transport links. Call NOW for further details! Not to be missed! Viewings available.

- Freehold Semi-Detached Four Bedroom
- Large Rear Garden with Annexe and Double Garage
  - Off Street Parking
- Brilliant Opportunity for first time buyers and Investors!
- Available for viewings! Call NOW for further details! Not to be missed!