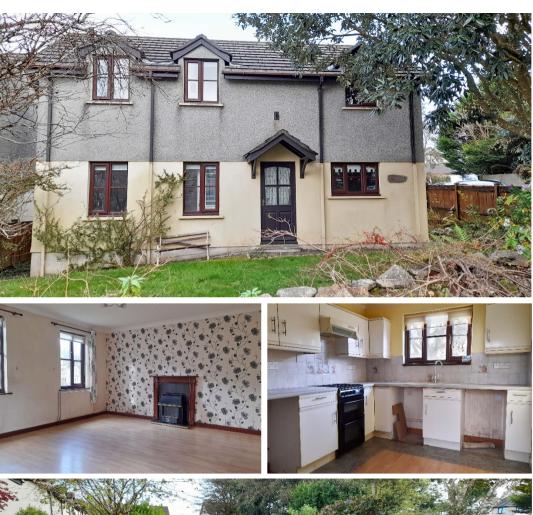

A detached modern house providing family accommodation situated on corner plot near the village centre, shops, doctors surgery, school and amenities within this hugely popular west Cornwall village.

Foxgloves was built in the early 1990's and provides three bedroom family accommodation, featuring uPVC double glazed windows and gas central heating. In need of general re-decoration, it has a large lounge, kitchen/dining room and a wc downstairs complemented by three bedrooms, all with built-in wardrobes, plus a bathroom at first floor.