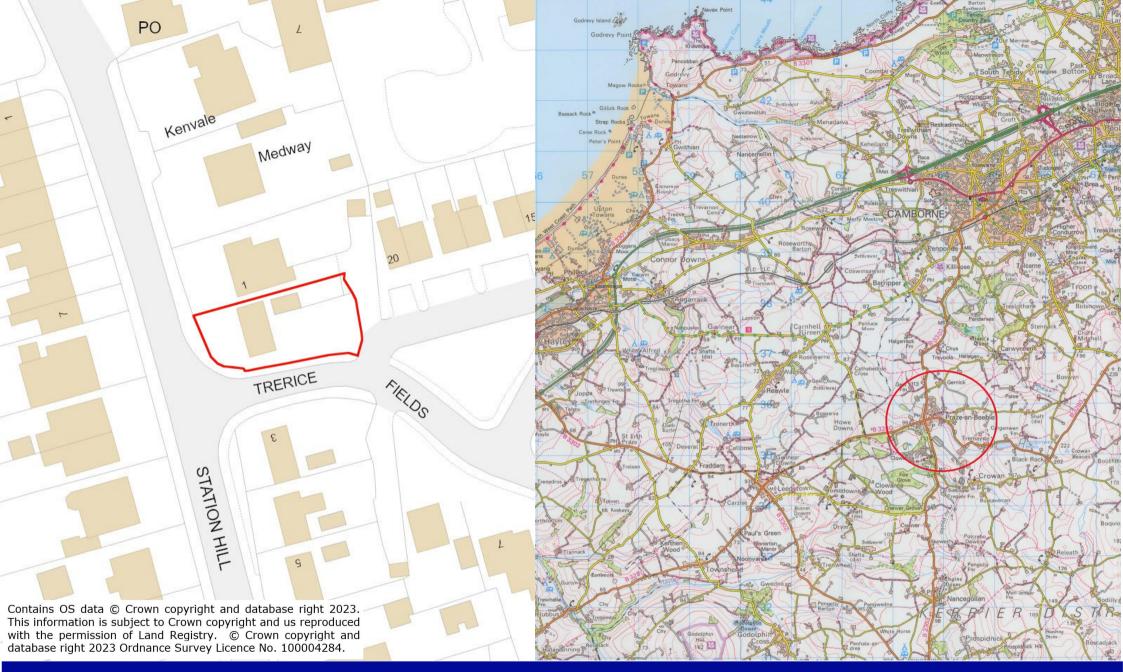

## Location

Praze-an Beeble is a thriving village 3 miles south of Camborne, straddling the B3303 to Helston. It is a busy community centred on a respected primary school, doctors surgery and a grocery store with Post Office and where other amenities include a public house, hairdressers and recreation field. A regular bus service passes through the village connecting with the much wider range of schooling, health, recreational and commercial facilities in the rapidly expanding town of Camborne. The Treswithian junction of the A30 is 4 miles away and this means that the harbour and foundry town of Hayle is just 6 miles away, Godrevy 8 miles away and the County town of Truro 18 miles away.

**Viewings:** Strictly by appointment with the sole selling agents Lodge & Thomas.

**Directions:** From Camborne head south on the B3303 into the village of Praze an Beeble. Continue through the crossroads at the centre of the village turning left shortly after the shop into Trerice Fields. The property for sale will be found on the left hand side, identified by a Lodge & Thomas for sale board.