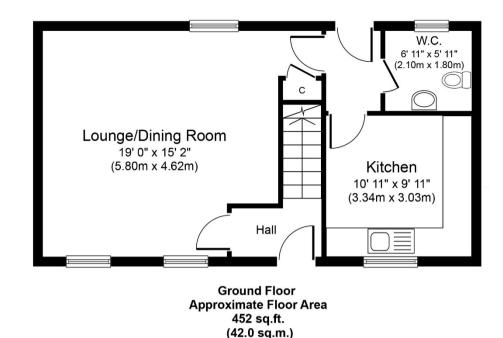

A detached modern house providing family accommodation situated on corner plot near the village centre, shops, doctors surgery, school and amenities within this hugely popular west Cornwall village.

Foxgloves was built in the early 1990's and provides three bedroom family accommodation, featuring uPVC double glazed windows and gas central heating. In need of general re-decoration, it has a large lounge, kitchen/dining room and a wc downstairs complemented by three bedrooms, all with built-in wardrobes, plus a bathroom at first floor.

what3words///surfed.jaundice.sweetened

(42.0 sq.m.)

**01872 272722** 58 Lemon Street Truro Cornwall TRI 2PY property@lodgeandthomas.co.uk **lodgeandthomas.co.uk** 

Chartered Surveyors Estate Agents Valuers Auctioneers