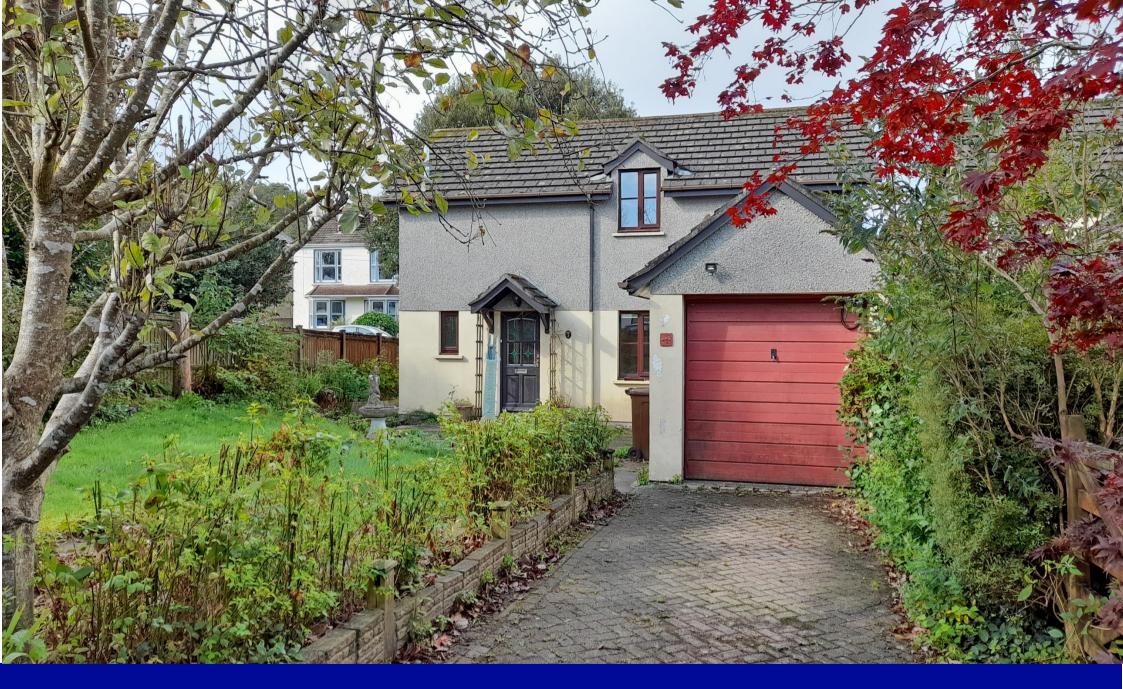

## Guide Price - £275,000 Freehold

- Modern detached three bedroom family home
- Corner plot with gardens front and rear
- Garage with driveway parking
- Excellent popular village location
- Scope for improvement

A detached modern house providing family accommodation situated on corner plot near the village centre, shops, doctors surgery, school and amenities within this hugely popular west Cornwall village.

Foxgloves was built in the early 1990's and provides three bedroom family accommodation, featuring uPVC double glazed windows and gas central heating. In need of general re-decoration, it has a large lounge, kitchen/dining room and a wc downstairs complemented by three bedrooms, all with built-in wardrobes, plus a bathroom at first floor.

This house sits on a level corner plot with lawn gardens to the front and rear, within which is a detached garage (4.96m x 2.74m) with a driveway providing off-road parking for another vehicle.