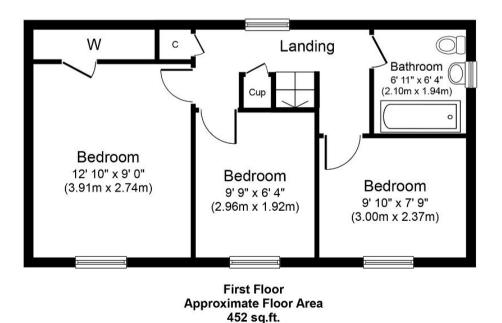

A detached modern house providing family accommodation situated on corner plot near the village centre, shops, doctors surgery, school and amenities within this hugely popular west Cornwall village.

Foxgloves was built in the early 1990's and provides three bedroom family accommodation, featuring uPVC double glazed windows and gas central heating. In need of general re-decoration, it has a large lounge, kitchen/dining room and a wc downstairs complemented by three bedrooms, all with built-in wardrobes, plus a bathroom at first floor.

what3words///surfed.jaundice.sweetened

(42.0 sq.m.)

**01872 272722** 58 Lemon Street Truro Cornwall TRI 2PY property@lodgeandthomas.co.uk **lodgeandthomas.co.uk** 

Chartered Surveyors Estate Agents Valuers Auctioneers