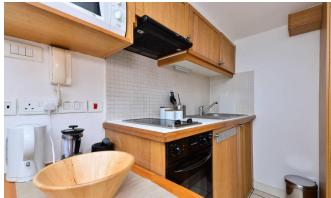

## INTERLET

FAIRHOLME ROAD, WEST KENSINGTON, LONDON WI4  $$\pm 415~\mathrm{PW}$$ 

ALL UTILITY BILLS INCLUDED - A modern split-level studio apartment set on the ground floor of a well-maintained period property in West Kensington, London W14. This flat is offered fully furnished and has been finished to a very high standard, boasting a comfortable double bed, modern kitchenette equipped with everyday appliances including an oven/hob, fridge/freezer, microwave, and kettle, and an en-suite tiled bathroom with a shower. Tenants further benefit from wooden flooring, free wifi, FREE selected Sky TV channels, secure electronic key fobs, and free communal laundry facilities within the building. Electricity, water, and central heating are included in the rent. The property is located only five minutes away from West Kensington Station (District Line) and seven minutes walk to Barons Court (Piccadilly Line and District Line). West Kensington offers a wide range of amenities, such as superb restaurants, cafes, and retail shopping. The famous Queens Tennis Club, LAMDA Drama Club, Chelsea Football Club, and North End Road Market are only a short stroll away.[...]