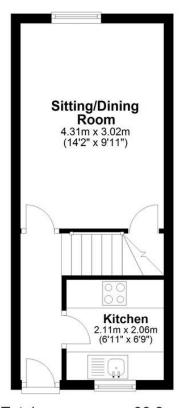

The flat is available with no onward chain and presently let on a AST with a rent of £800 per month.

An external staircase leads to the first floor. Once in, there is an entrance hall, a kitchen with fitted units, space for an oven and fridge and space and plumbing for a washing machine and a sitting/dining room.

## **First Floor**

Approx. 22.8 sq. metres (245.2 sq. feet)