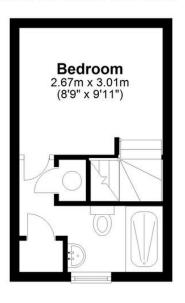

A staircase leads to the first floor landing, a double bedroom and a shower room.

Externally there are bike and bins stores and a allocated parking space.

Original lease is 125 years starting in 1981 with 83 years remaining. Service charge is £1,396 per year. The ground rent is £45 per year.

## **Second Floor**

Approx. 15.4 sq. metres (166.3 sq. feet)

Total area: approx. 38.2 sq. metres (411.5 sq. feet)

Drawings are for guidance only. www.beachenergy.co.uk - IPMS 2 Plan produced using PlanUp.