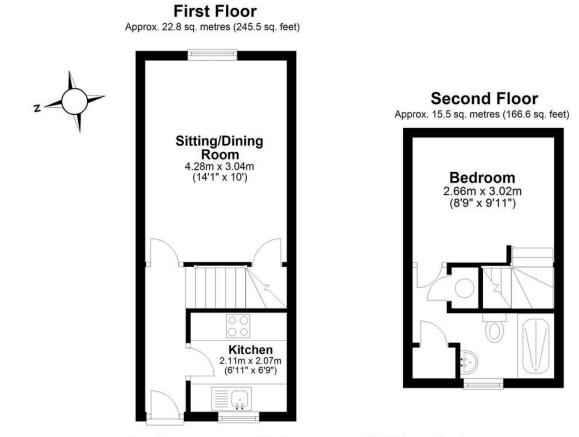

The flat is available with no onward chain and presently let on a AST with a rent of £800 per month.

An external staircase leads to the first floor. Once in, there is an entrance hall, a kitchen with fitted units, space for an oven and fridge and space and plumbing for a washing machine and a sitting/dining room.

A staircase leads to the first floor landing, a double bedroom and a shower room.

Externally there are bike and bins stores and a allocated parking space.

Original lease is 125 years starting in 1982 with 83 years remaining.

Total area: approx. 38.3 sq. metres (412.1 sq. feet) Drawings are for guidance only. www.beachenergy.co.uk - IPMS 2 Plan produced using PlanUp.

Total area: Approx. (38 sqm / 412 sqft)