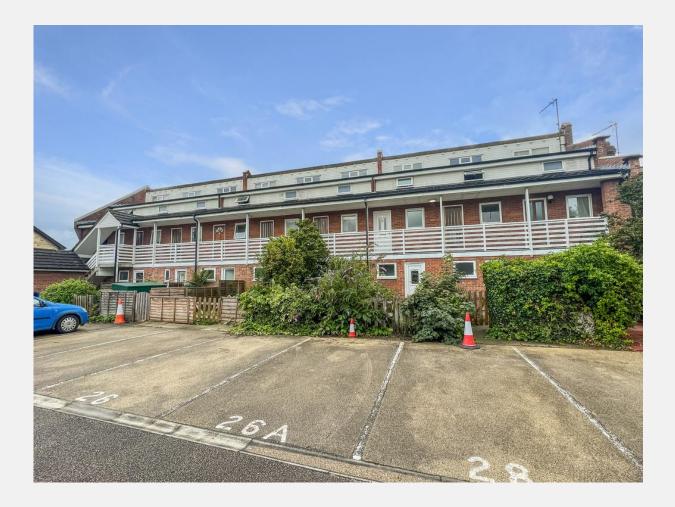

A first floor split level apartment of around 38 sqm / 412 sqft with allocated parking, located in a popular location off Mill Road.

No chain

Guide Price £245,000 Cavendish Road is nicely positioned for swift access to Mill Road and its excellent range of facilities and the city centre, 4 mins on a bike will get you to Cambridge Train Station.

The flat is available with no onward chain and presently let on a AST with a rent of £800 per month.

An external staircase leads to the first floor. Once in, there is an entrance hall, a kitchen with fitted units, space for an oven and fridge and space and plumbing for a washing machine and a sitting/dining room.

A staircase leads to the first floor landing, a double bedroom and a shower room.

Externally there are bike and bins stores and a allocated parking space.

Original lease is 125 years starting in 1982 with 83 years remaining.