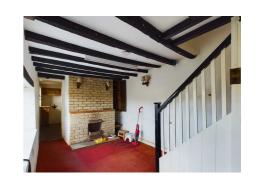

The accommodation comprises an entrance porch, dining room and lounge having an open fireplace, kitchen and study. To the first floor are two bedrooms, one having a dressing area and en-suite shower room, the second bedroom has an en-suite bathroom.