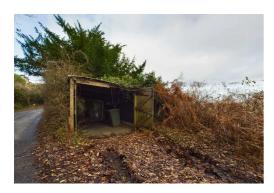

Outside, there is a carport and off road parking space, steps lead down to the property. The garden lies mainly to the front and is laid to lawn. The gardens are sloping and have shrubs and trees, outbuilding and storage shed which is in need of attention.