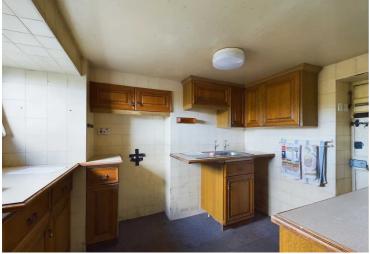

The accommodation comprises an entrance porch, dining room and lounge having an open fireplace, kitchen and study. To the first floor are two bedrooms, one having a dressing area and en-suite shower room, the second bedroom has an en-suite bathroom.