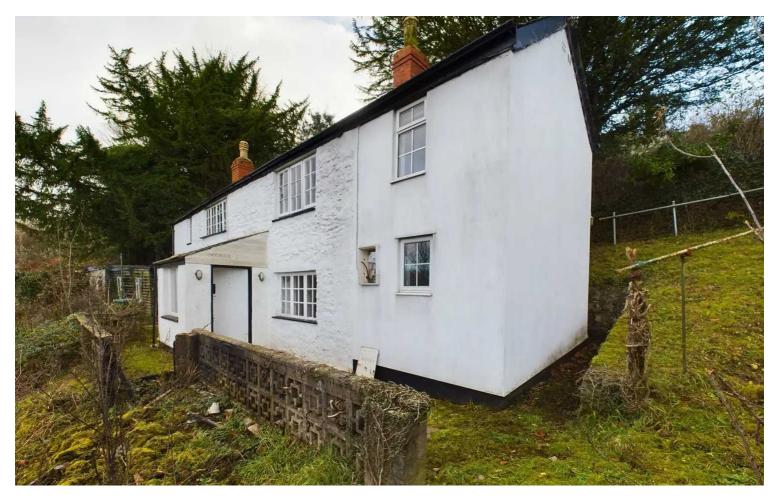

## High Haven, Coppett Hill, Goodrich, HR9 6JH

£194,950 Freehold

Detached Cottage • Requires Complete Renovation • Rural Location • Garden and Off Road Parking • Two Bedrooms • Two En-suites • Lounge, Dining Room, Kitchen, Study

8 Broad Street, Ross-on-Wye, Herefordshire, HR9 7EA
Tel: 01989 763553 Email: rossonwye@bidmeadcook.co.uk
www.bidmeadcook.co.uk

A two bedroom detached cottage requiring total renovation, being situated in a sought after rural location having enclosed garden, superb far-reaching countryside views and off road parking.

Outside, there is a carport and off road parking space, steps lead down to the property. The garden lies mainly to the front and is laid to lawn. The gardens are sloping and have shrubs and trees, outbuilding and storage shed which is in need of attention.