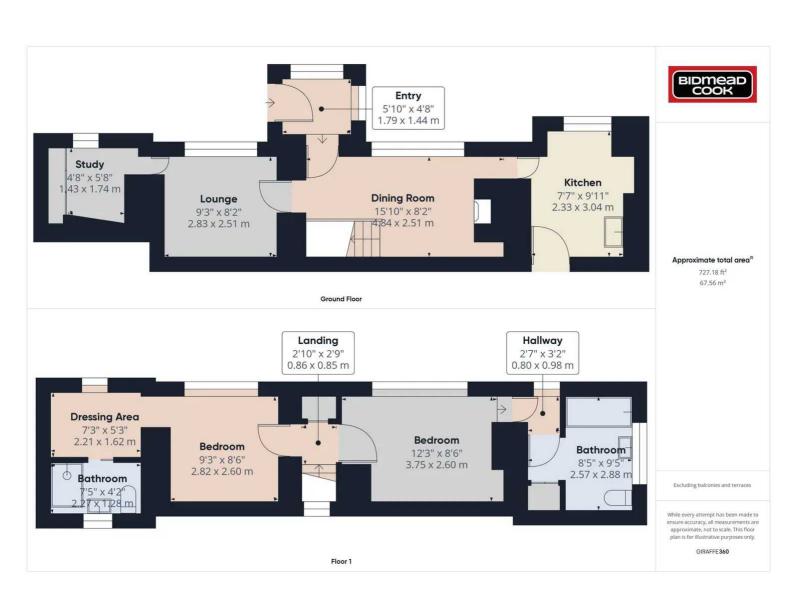

The accommodation comprises an entrance porch, dining room and lounge having an open fireplace, kitchen and study. To the first floor are two bedrooms, one having a dressing area and en-suite shower room, the second bedroom has an en-suite bathroom.