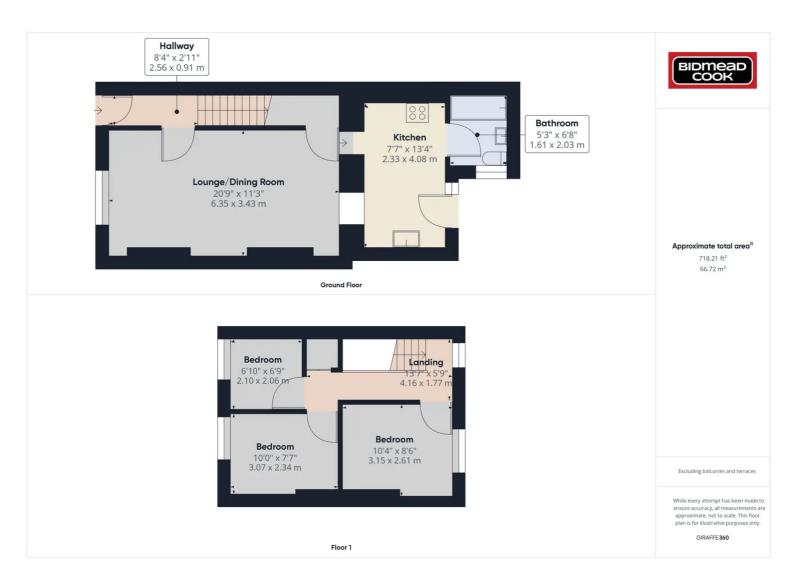

## 65 Lancaster Street, Blaina, NP13 3EQ

£117,500 Freehold

Modern Kitchen • Modern Bathroom • Rear Garden • Ideal First Time Buy • Stone, Mid-Terrace Property

1 Bethcar Street, Ebbw Vale, Gwent, NP23 6HH Tel: 01495 302301 Email: ebbwvale@bidmeadcook.co.uk www.bidmeadcook.co.uk A renovated, mid-terrace property comprising an entrance hallway, open-plan living/dining room, kitchen, bathroom and three bedrooms. Benefits include a combi-gas central heating system, double glazing, front forecourt and rear garden.