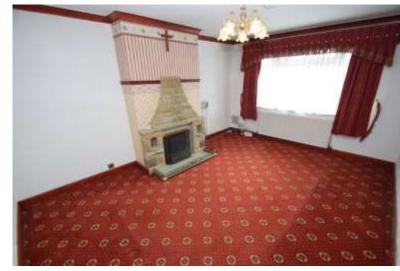

HALL with drop down ladder access to the loft

LOUNGE 11' 1" x 15' 1" (3.4m x 4.6m) Large lounge with feature fireplace and window to the front providing ample natural light

KITCHEN 8' 2" x 9' 6" (2.5m x 2.9m) Large fitted kitchen with ample wall and base units and integrated appliances. Space for a dining table and window to the front