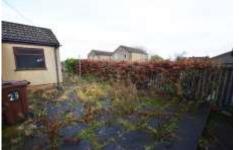

DETACHED GARAGE 18' 8" x 28' 6" (5.7m x 8.7m) at max points Large garage with power, previously used as the home gym

TO THE OUTSIDE To the front is a large paved garden and drive to the side with access to the garage To the rear is a further large paved garden