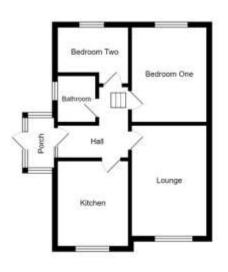

HALL with drop down ladder access to the loft

LOUNGE 11' 1" x 15' 1" (3.4m x 4.6m) Large lounge with feature fireplace and window to the front providing ample natural light

KITCHEN 8' 2" x 9' 6" (2.5m x 2.9m) Large fitted kitchen with ample wall and base units and integrated appliances. Space for a dining table and window to the front

BEDROOM ONE 10' 2" x 12' 5" (3.1m x 3.8m) Large double bedroom with carpet flooring and window to the rear

BEDROOM TWO 9' 6" x 7' 6" (2.9m x 2.3m) Good sized second bedroom with fitted cupboards and window to the rear