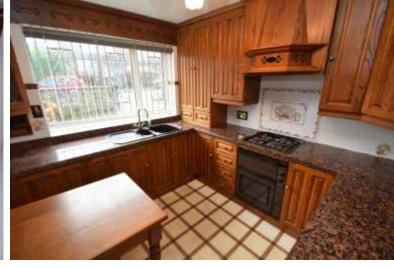

HALL with drop down ladder access to the loft

LOUNGE 11' 1" x 15' 1" (3.4m x 4.6m) Large lounge with feature fireplace and window to the front providing ample natural light

KITCHEN 8' 2" x 9' 6" (2.5m x 2.9m) Large fitted kitchen with ample wall and base units and integrated appliances. Space for a dining table and window to the front