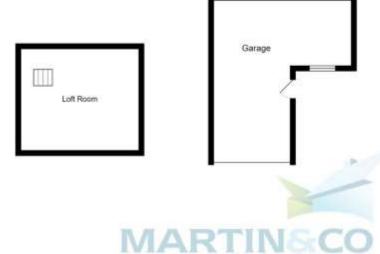

There is further scope to convert the loft space into further rooms STPP

Two bedroom semi detached bungalow would make an ideal purchase for FTB or anybody Downsizing. Situated in a sought after location and within walking distance of excellent amenities, shops and bus routes to Bradford and Bingley

DETACHED GARAGE 18' 8" x 28' 6" (5.7m x 8.7m) at max points Large garage with power, previously used as the home gym

TO THE OUTSIDE To the front is a large paved garden and drive to the side with access to the garage To the rear is a further large paved garden