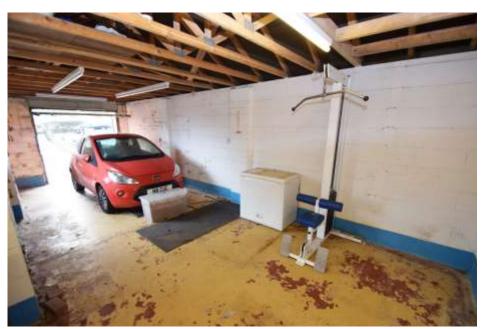

DETACHED GARAGE 18' 8" x 28' 6" (5.7m x 8.7m) at max points Large garage with power, previously used as the home gym

TO THE OUTSIDE To the front is a large paved garden and drive to the side with access to the garage To the rear is a further large paved garden