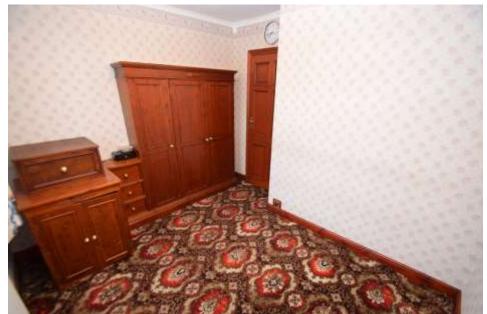

BEDROOM ONE 10' 2" x 12' 5" (3.1m x 3.8m) Large double bedroom with carpet flooring and window to the rear

BEDROOM TWO 9' 6" x 7' 6" (2.9m x 2.3m) Good sized second bedroom with fitted cupboards and window to the rear