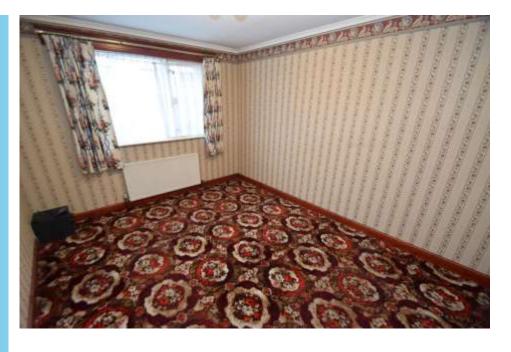

BEDROOM ONE 10' 2" x 12' 5" (3.1m x 3.8m) Large double bedroom with carpet flooring and window to the rear

BEDROOM TWO 9' 6" x 7' 6" (2.9m x 2.3m) Good sized second bedroom with fitted cupboards and window to the rear