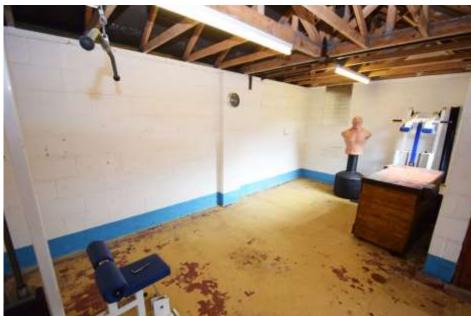

DETACHED GARAGE 18' 8" x 28' 6" (5.7m x 8.7m) at max points Large garage with power, previously used as the home gym

TO THE OUTSIDE To the front is a large paved garden and drive to the side with access to the garage To the rear is a further large paved garden