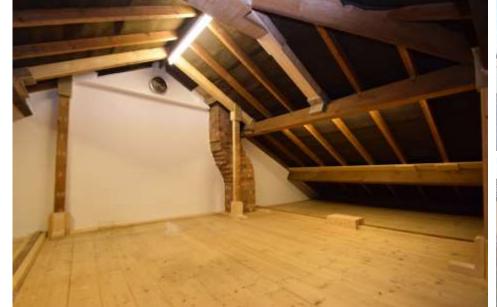

There is further scope to convert the loft space into further rooms STPP

Two bedroom semi detached bungalow would make an ideal purchase for FTB or anybody Downsizing. Situated in a sought after location and within walking distance of excellent amenities, shops and bus routes to Bradford and Bingley

HALL with drop down ladder access to the loft

LOUNGE 11' 1" x 15' 1" (3.4m x 4.6m) Large lounge with feature fireplace and window to the front providing ample natural light

KITCHEN 8' 2" x 9' 6" (2.5m x 2.9m) Large fitted kitchen with ample wall and base units and integrated appliances. Space for a dining table and window to the front