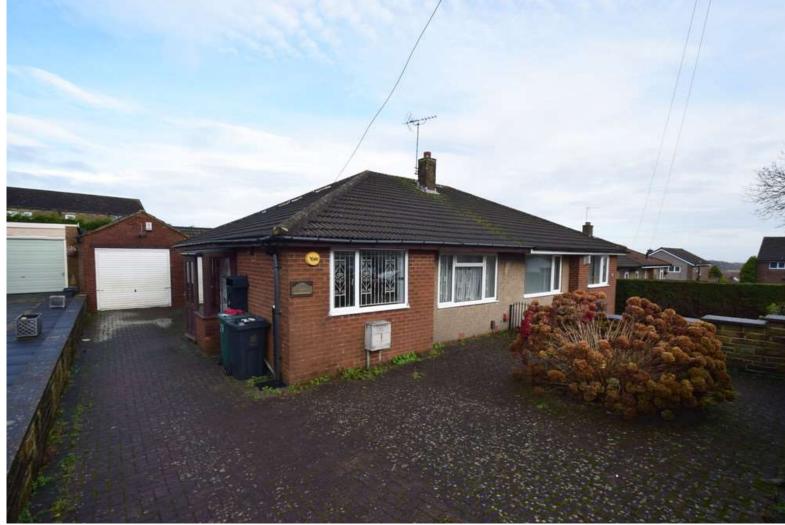

## **Garfield Street, Allerton, BD15**

£150,000 Freehold

Two Bedroom Semi-Detached Bungalow

### **Key features:**

- Two Bedroom Semi-Detached Bungalow
- NO CHAIN
- Gas Central Heating
- Popular Residential Location
- Gardens Front & Rear
- Detached Garage
- In Need of

Moderisation

Large Driveway

### Why you'll like it

Fantastic opportunity to purchase this CHAIN FREE Two Bedroom Semi-detached bungalow. Benefitting from; gardens to front & rear, drive way parking for several vehicles, single detached GARAGE. This property is in need of some updating but could make a lovely home

DETACHED GARAGE 18' 8" x 28' 6" (5.7m x 8.7m) at max points Large garage with power, previously used as the home gym

TO THE OUTSIDE To the front is a large paved garden and drive to the side with access to the garage To the rear is a further large paved garden