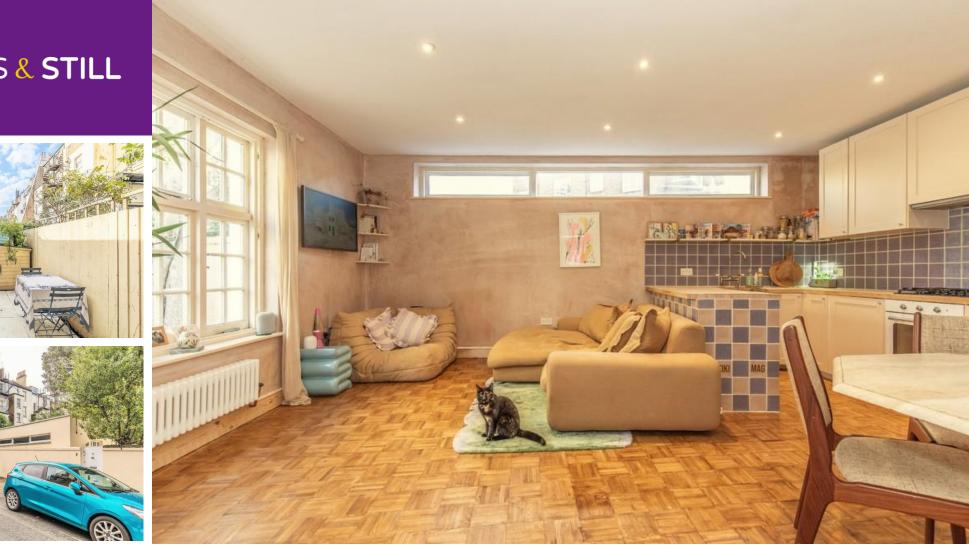

This single storey detached house is truly a one of a kind property and incredibly rare to find in such a central location! It was newly built less than 10 years ago and has just been beautifully refurbished to an extremely high specification with stunning décor, fixtures, fittings and wooden flooring throughout. It really is an impressive home with a secluded feel as upon entering & closing the gate behind you, you'll forget you're in the vibrant City centre as it feels so tranquil within! It is a stunning property that suits all buyers as it is the perfect home but would also make a brilliant buy to let or air bnb investment in the beating heart of the City centre, or an idyllic holiday home moments from the seaside.

Accommodation comprises of a generous & very light dual aspect open plan living / dining room and refitted kitchen area with plenty of space for both lounge & eating furniture as well as a useful breakfast bar giving you another area to sit down at for meals. From here the inner hall leads to a refitted bathroom suite and the master bedroom. Featuring a Southerly aspect this wonderfully peaceful room has fitted wardrobes, over bed storage and sliding patio doors opening onto the second of the two private patio gardens. The first of which & larger of the two greets you as you enter through the gate where there is plenty of room for outdoor furniture & flower beds.

## Accommodation

GATED PRIVATE ENTRANCE On Lansdowne Road

PRIVATE SOUTH / WEST FACING PATIO GARDEN Extremely sunny with plenty of space for outdoor furniture

FRONT DOOR Opening into:

STUNNING OPEN PLAN LOUNGE / DINER 18' 11" x 17' 0" (5.77m x 5.18m)

REFITTED KITCHEN AREA With breakfast bar

INNER HALL

REFITTED BATHROOM

DOUBLE BEDROOM 15' 0" x 10' 4" (4.57m x 3.15m) With built-in wardrobes & over bed storage, and sliding doors opening onto:

SECOND PRIVATE SOUTH FACING PATIO GARDEN