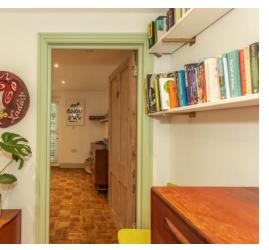

Accommodation comprises of a generous & very light dual aspect open plan living / dining room and refitted kitchen area with plenty of space for both lounge & eating furniture as well as a useful breakfast bar giving you another area to sit down at for meals. From here the inner hall leads to a refitted bathroom suite and the master bedroom. Featuring a Southerly aspect this wonderfully peaceful room has fitted wardrobes, over bed storage and sliding patio doors opening onto the second of the two private patio gardens. The first of which & larger of the two greets you as you enter through the gate where there is plenty of room for outdoor furniture & flower beds.