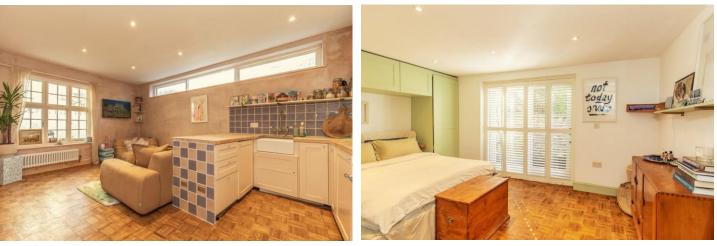

Accommodation comprises of a generous & very light dual aspect open plan living / dining room and refitted kitchen area with plenty of space for both lounge & eating furniture as well as a useful breakfast bar giving you another area to sit down at for meals. From here the inner hall leads to a refitted bathroom suite and the master bedroom. Featuring a Southerly aspect this wonderfully peaceful room has fitted wardrobes, over bed storage and sliding patio doors opening onto the second of the two private patio gardens. The first of which & larger of the two greets you as you enter through the gate where there is plenty of room for outdoor furniture & flower beds.

## Accommodation

GATED PRIVATE ENTRANCE On Lansdowne Road

PRIVATE SOUTH / WEST FACING PATIO GARDEN Extremely sunny with plenty of space for outdoor furniture

FRONT DOOR Opening into:

STUNNING OPEN PLAN LOUNGE / DINER 18' 11" x 17' 0" (5.77m x 5.18m)

REFITTED KITCHEN AREA With breakfast bar

INNER HALL

REFITTED BATHROOM

DOUBLE BEDROOM 15' 0" x 10' 4" (4.57m x 3.15m) With built-in wardrobes & over bed storage, and sliding doors opening onto:

SECOND PRIVATE SOUTH FACING PATIO GARDEN