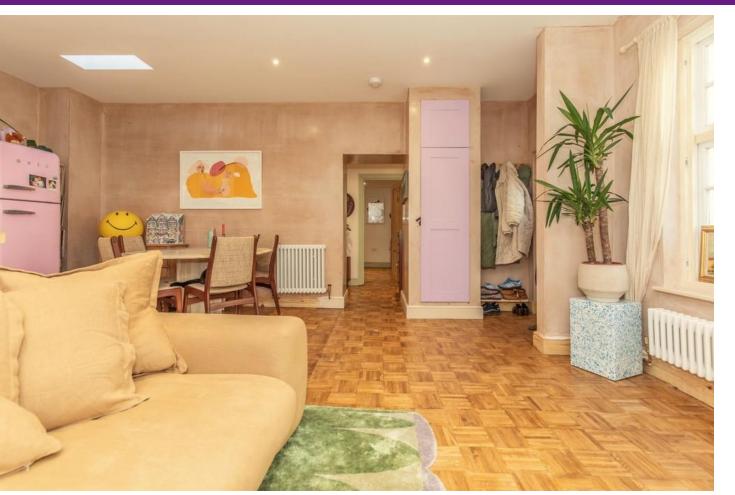

Accommodation comprises of a generous & very light dual aspect open plan living / dining room and refitted kitchen area with plenty of space for both lounge & eating furniture as well as a useful breakfast bar giving you another area to sit down at for meals. From here the inner hall leads to a refitted bathroom suite and the master bedroom. Featuring a Southerly aspect this wonderfully peaceful room has fitted wardrobes, over bed storage and sliding patio doors opening onto the second of the two private patio gardens. The first of which & larger of the two greets you as you enter through the gate where there is plenty of room for outdoor furniture & flower beds.

REFITTED KITCHEN AREA With breakfast bar

INNER HALL

REFITTED BATHROOM

DOUBLE BEDROOM 15' 0" x 10' 4" (4.57m x 3.15m) With built-in wardrobes & over bed storage, and sliding doors opening onto:

SECOND PRIVATE SOUTH FACING PATIO GARDEN