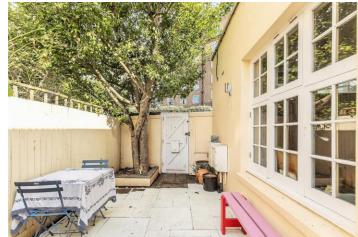

Accommodation comprises of a generous & very light dual aspect open plan living / dining room and refitted kitchen area with plenty of space for both lounge & eating furniture as well as a useful breakfast bar giving you another area to sit down at for meals. From here the inner hall leads to a refitted bathroom suite and the master bedroom. Featuring a Southerly aspect this wonderfully peaceful room has fitted wardrobes, over bed storage and sliding patio doors opening onto the second of the two private patio gardens. The first of which & larger of the two greets you as you enter through the gate where there is plenty of room for outdoor furniture & flower beds.

With a choice of two sunny, secluded and pet & child friendly patios, you'll always find the perfect spot for sunbathing, your moming coffee or a little al fresco dining! This spectacular home also features a living green roof which really is the cherry on the cake and ever enforces the feel that this house is a unique oasis of nature & calm in the City.

REFITTED KITCHEN AREA With breakfast bar

INNER HALL

REFITTED BATHROOM

DOUBLE BEDROOM 15' 0" x 10' 4" (4.57m x 3.15m) With built-in wardrobes & over bed storage, and sliding doors opening onto:

SECOND PRIVATE SOUTH FACING PATIO GARDEN