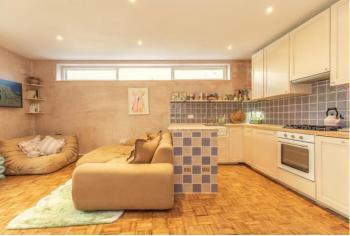

Accommodation comprises of a generous & very light dual aspect open plan living / dining room and refitted kitchen area with plenty of space for both lounge & eating furniture as well as a useful breakfast bar giving you another area to sit down at for meals. From here the inner hall leads to a refitted bathroom suite and the master bedroom. Featuring a Southerly aspect this wonderfully peaceful room has fitted wardrobes, over bed storage and sliding patio doors opening onto the second of the two private patio gardens. The first of which & larger of the two greets you as you enter through the gate where there is plenty of room for outdoor furniture & flower beds.

## Accommodation

GATED PRIVATE ENTRANCE On Lansdowne Road

PRIVATE SOUTH / WEST FACING PATIO GARDEN Extremely sunny with plenty of space for outdoor furniture

FRONT DOOR Opening into:

STUNNING OPEN PLAN LOUNGE / DINER 18' 11" x 17' 0" (5.77m x 5.18m)

REFITTED KITCHEN AREA With breakfast bar

INNER HALL

REFITTED BATHROOM

DOUBLE BEDROOM 15' 0" x 10' 4" (4.57m x 3.15m) With built-in wardrobes & over bed storage, and sliding doors opening onto:

SECOND PRIVATE SOUTH FACING PATIO GARDEN