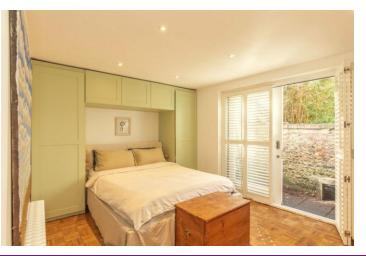

Accommodation comprises of a generous & very light dual aspect open plan living / dining room and refitted kitchen area with plenty of space for both lounge & eating furniture as well as a useful breakfast bar giving you another area to sit down at for meals. From here the inner hall leads to a refitted bathroom suite and the master bedroom. Featuring a Southerly aspect this wonderfully peaceful room has fitted wardrobes, over bed storage and sliding patio doors opening onto the second of the two private patio gardens. The first of which & larger of the two greets you as you enter through the gate where there is plenty of room for outdoor furniture & flower beds.

REFITTED KITCHEN AREA With breakfast bar

INNER HALL

REFITTED BATHROOM

DOUBLE BEDROOM 15' 0" x 10' 4" (4.57m x 3.15m) With built-in wardrobes & over bed storage, and sliding doors opening onto:

SECOND PRIVATE SOUTH FACING PATIO GARDEN