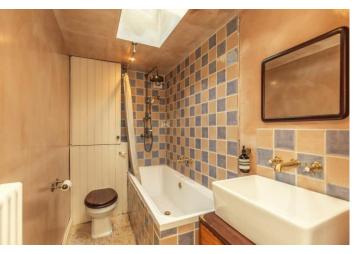

Accommodation comprises of a generous & very light dual aspect open plan living / dining room and refitted kitchen area with plenty of space for both lounge & eating furniture as well as a useful breakfast bar giving you another area to sit down at for meals. From here the inner hall leads to a refitted bathroom suite and the master bedroom. Featuring a Southerly aspect this wonderfully peaceful room has fitted wardrobes, over bed storage and sliding patio doors opening onto the second of the two private patio gardens. The first of which & larger of the two greets you as you enter through the gate where there is plenty of room for outdoor furniture & flower beds.

REFITTED KITCHEN AREA With breakfast bar

INNER HALL

REFITTED BATHROOM

DOUBLE BEDROOM 15' 0" x 10' 4" (4.57m x 3.15m) With built-in wardrobes & over bed storage, and sliding doors opening onto:

SECOND PRIVATE SOUTH FACING PATIO GARDEN