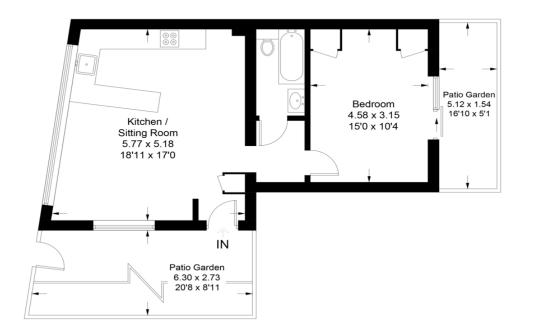

## Accommodation

GATED PRIVATE ENTRANCE On Lansdowne Road

PRIVATE SOUTH / WEST FACING PATIO GARDEN Extremely sunny with plenty of space for outdoor furniture

FRONT DOOR Opening into:

STUNNING OPEN PLAN LOUNGE / DINER 18' 11" x 17' 0" (5.77m x 5.18m)

REFITTED KITCHEN AREA With breakfast bar

INNER HALL

REFITTED BATHROOM

DOUBLE BEDROOM 15' 0" x 10' 4" (4.57m x 3.15m) With built-in wardrobes & over bed storage, and sliding doors opening onto:

SECOND PRIVATE SOUTH FACING PATIO GARDEN

#### Brunswick Place, Hove, BN3 1ND

Approximate Gross Internal Area = 50.5 sq m / 543 sq ft