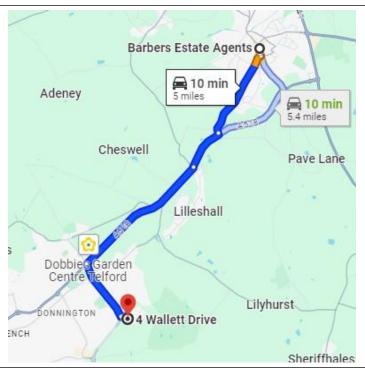

#### LOCATION

Muxton is a popular residential district of Telford and the property is located about 5 miles north of Telford Town Centre with its covered shopping centre, M54 motorway connection points and train station.

The market town of Newport with its high street shops, banks and building society, and secondary schools is also about 5 miles away.

**LOCAL AUTHORITY:** Telford & Wrekin Council, Southwater One, Southwater Square, Southwater Way, Telford, TF3 4JG. Tel: 01952 380000

DIRECTIONS: Proceed from Newport along the A581 towards Telford. At the roundabout with the Clock Tower, take the first turning to drive through Muxton. Continue on this road until you reach the next roundabout. Take the first turning into Regents Crescent, then the first right into Wallet Drive. Number 4 can be found on the right hand side, the second house along the private brick paviour driveway. PROPERTY INFORMATION: We believe this information to be accurate, but it cannot be guaranteed. The fixtures, fittings, appliances and mains services have not been tested. If there is any point which is of particular importance please obtain professional confirmation. All measurements quoted are approximate. These particulars do not constitute a contract or part of a contract.