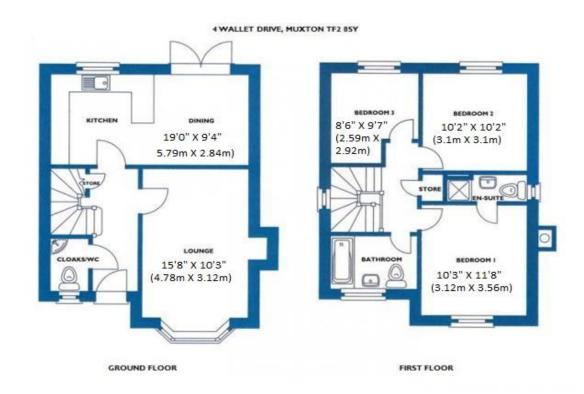

#### Overview

- Modern Detached Family Home with Plenty of Parking
- Three Bedrooms
- Entrance Hall, Ground Floor W.C.
- Open Plan Kitchen Dining Room
- Lounge
- Main Bedroom with En-Suite Shower Room
- Family Bathroom, Single Garage
- Good Size Rear Gardens, Close to Local Primary School
- Council Tax Band D
- EPC Rating C

#### **BRIEF DESCRIPTION**

A stylish 3 Bedroom Detached Home occupying a prime position on Wallett Drive in Muxton, ideal for schools and transport links as well as having the towns of Telford and Newport within easy reach. The property has spacious living accommodation downstairs comprising: Modern, Open Plan Kitchen Diner with French doors leading to a Rear Patio and Garden. There is also a separate Lounge with a walk in bay window and feature fireplace. The staircase leads you up to Three generous Bedrooms, with the Main Bedroom having a convenient En-Suite Shower Room and the other Two Bedrooms sharing a large Family Bathroom. Externally, the property benefits from Gardens to with a Patio Area and small grass area to the front. Also there is a Detached Single Garage with plenty of storage and off road Driveway Parking.