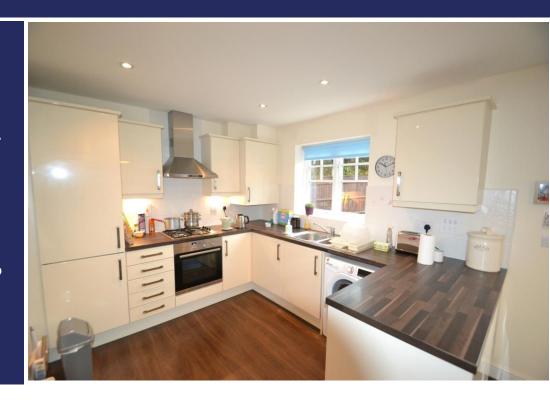

#### Overview

- Modern Detached Family Home with Plenty of Parking
- Three Bedrooms
- Entrance Hall, Ground Floor W.C.
- Open Plan Kitchen Dining Room
- Lounge
- Main Bedroom with En-Suite Shower Room
- Family Bathroom, Single Garage
- Good Size Rear Gardens, Close to Local Primary School
- Council Tax Band D
- EPC Rating C

#### **BRIEF DESCRIPTION**

A stylish 3 Bedroom Detached Home occupying a prime position on Wallett Drive in Muxton, ideal for schools and transport links as well as having the towns of Telford and Newport within easy reach. The property has spacious living accommodation downstairs comprising: Modern, Open Plan Kitchen Diner with French doors leading to a Rear Patio and Garden. There is also a separate Lounge with a walk in bay window and feature fireplace. The staircase leads you up to Three generous Bedrooms, with the Main Bedroom having a convenient En-Suite Shower Room and the other Two Bedrooms sharing a large Family Bathroom. Externally, the property benefits from Gardens to with a Patio Area and small grass area to the front. Also there is a Detached Single Garage with plenty of storage and off road Driveway Parking.