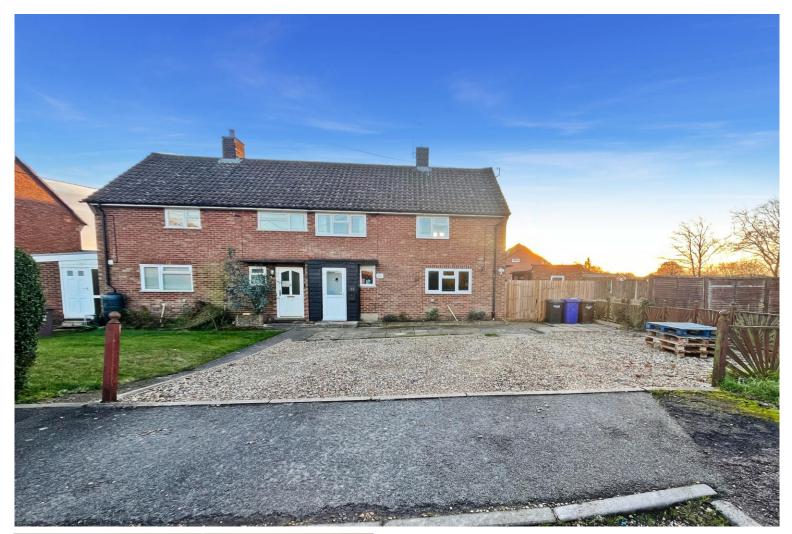

# Lancaster Close, Chedburgh ASKING PRICE £1200 PCM

- Semi Detached Family Home
- Three Double Bedrooms
- Modern Fitted Kitchen Diner
- Ample Off Street Parking
- Long Term Rental Opportunity

## Lancaster Close, Chedburgh, Bury, Saint Edmunds, IP29 4UW

Introducing a recently renovated three-bedroom house located in Lancaster Close, Chedburgh, available for rent. This property offers modern and comfortable living spaces, making it an ideal choice for families or individuals seeking a stylish and well-appointed home. As you enter the house, you will find a spacious living room, providing a welcoming and cozy atmosphere for relaxation and entertainment. This room offers ample space for furniture arrangements and can be easily personalised to suit your taste.

At the rear of the property, you will find an enclosed garden, providing a private and secure outdoor space. This garden is perfect for outdoor activities, gardening, or simply enjoying the fresh air and sunshine. Furthermore, the property offers a driveway with parking space for two cars, ensuring convenient and secure off-street parking for residents and visitors. Theres a children's park and nursery in the village. Chedburgh is a village and civil parish in the West Suffolk district of Suffolk in eastern England. Located on the A143 around five miles south-west of Bury St Edmunds. Bury st Edmunds has a vast array of shops, supermarkets and theatre and cinema. Chedburgh is 20 minutes from the kings forest which is great for dog walking, cycling and exploring.