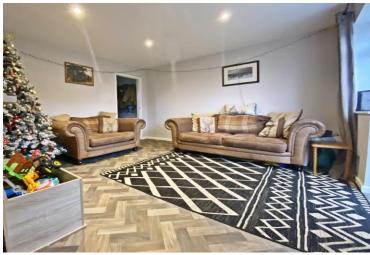

## Lancaster Close, Chedburgh, Bury, Saint Edmunds, IP29 4UW

Introducing a recently renovated three-bedroom house located in Lancaster Close, Chedburgh, available for rent. This property offers modern and comfortable living spaces, making it an ideal choice for families or individuals seeking a stylish and well-appointed home. As you enter the house, you will find a spacious living room, providing a welcoming and cozy atmosphere for relaxation and entertainment. This room offers ample space for furniture arrangements and can be easily personalised to suit your taste.

#### **GROUND FLOOR**

ENTRANCE HALL 5' 11" x 10' 2" (1.80m x 3.10m)

SITTING ROOM 12' 10" x 12' 7" (3.90m x 3.84m)

DINING ROOM 10' 6" x 9' 3" (3.19m x 2.83m)

KITCHEN 7' 10" x 11' 10" (2.38m x 3.60m)

BEDROOM ONE 10' 9" x 11' 10" (3.28m x 3.60m)