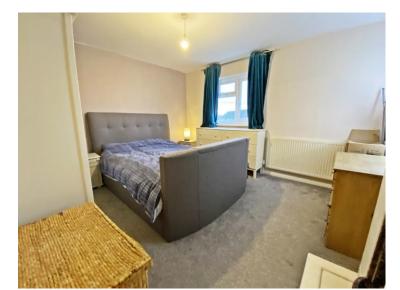

Moving upstairs, you will discover three well-proportioned bedrooms, offering comfortable and private spaces for rest and relaxation. These bedrooms have been updated and provide a neutral canvas for you to add your personal touch and create a tranquil retreat. The property features a family bathroom upstairs, equipped with modern fixtures and fittings for your convenience. This bathroom provides a relaxing space for bathing and grooming. Additionally, there is an outhouse with electric and plumbing connections for a washing machine, offering a dedicated laundry area and additional storage space.

#### **GROUND FLOOR**

ENTRANCE HALL 5' 11" x 10' 2" (1.80m x 3.10m)

SITTING ROOM 12' 10" x 12' 7" (3.90m x 3.84m)

DINING ROOM 10' 6" x 9' 3" (3.19m x 2.83m)

KITCHEN 7' 10" x 11' 10" (2.38m x 3.60m)

BEDROOM ONE 10' 9" x 11' 10" (3.28m x 3.60m)

BEDROOM TWO 12' 10" x 8' 8" (3.91m x 2.64m)

BEDROOM THREE 8' 1" x 8' 8" (2.47m x 2.63m) maximum

FAMILY BATHROOM 5' 11" x 5' 5" (1.81m x 1.66m)