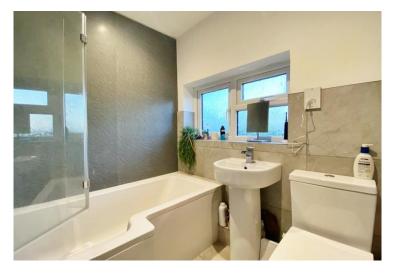

Moving upstairs, you will discover three well-proportioned bedrooms, offering comfortable and private spaces for rest and relaxation. These bedrooms have been updated and provide a neutral canvas for you to add your personal touch and create a tranquil retreat. The property features a family bathroom upstairs, equipped with modern fixtures and fittings for your convenience. This bathroom provides a relaxing space for bathing and grooming. Additionally, there is an outhouse with electric and plumbing connections for a washing machine, offering a dedicated laundry area and additional storage space.

BEDROOM TWO 12' 10" x 8' 8" (3.91m x 2.64m)

BEDROOM THREE 8' 1" x 8' 8" (2.47m x 2.63m) maximum

FAMILY BATHROOM 5' 11" x 5' 5" (1.81m x 1.66m)