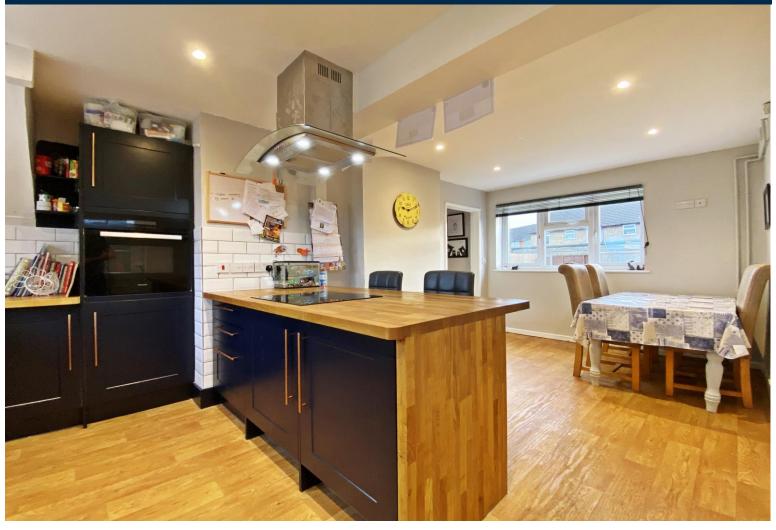

Adjacent to the living room, there is an open-plan kitchen and dining room, creating a seamless flow between cooking, dining, and socializing. The kitchen has been recently renovated and is equipped with modern appliances and fixtures, offering a functional and stylish space for culinary endeavors. The dining area provides ample room for a dining table, perfect for enjoying meals with family and friends.

#### **GROUND FLOOR**

ENTRANCE HALL 5' 11" x 10' 2" (1.80m x 3.10m)

SITTING ROOM 12' 10" x 12' 7" (3.90m x 3.84m)

DINING ROOM 10' 6" x 9' 3" (3.19m x 2.83m)

KITCHEN 7' 10" x 11' 10" (2.38m x 3.60m)

BEDROOM ONE 10' 9" x 11' 10" (3.28m x 3.60m)