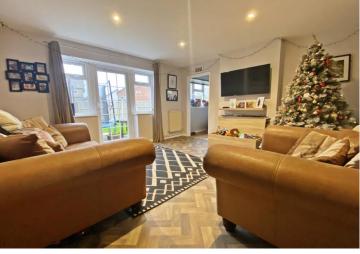

## Lancaster Close, Chedburgh, Bury, Saint Edmunds, IP29 4UW

Introducing a recently renovated three-bedroom house located in Lancaster Close, Chedburgh, available for rent. This property offers modern and comfortable living spaces, making it an ideal choice for families or individuals seeking a stylish and well-appointed home. As you enter the house, you will find a spacious living room, providing a welcoming and cozy atmosphere for relaxation and entertainment. This room offers ample space for furniture arrangements and can be easily personalised to suit your taste.

#### **GROUND FLOOR**

ENTRANCE HALL 5' 11" x 10' 2" (1.80m x 3.10m)

SITTING ROOM 12' 10" x 12' 7" (3.90m x 3.84m)

DINING ROOM 10' 6" x 9' 3" (3.19m x 2.83m)

KITCHEN 7' 10" x 11' 10" (2.38m x 3.60m)

BEDROOM ONE 10' 9" x 11' 10" (3.28m x 3.60m)