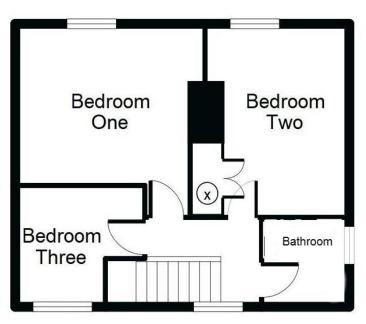

Moving upstairs, you will discover three well-proportioned bedrooms, offering comfortable and private spaces for rest and relaxation. These bedrooms have been updated and provide a neutral canvas for you to add your personal touch and create a tranquil retreat. The property features a family bathroom upstairs, equipped with modern fixtures and fittings for your convenience. This bathroom provides a relaxing space for bathing and grooming. Additionally, there is an outhouse with electric and plumbing connections for a washing machine, offering a dedicated laundry area and additional storage space.

BEDROOM TWO 12' 10" x 8' 8" (3.91m x 2.64m)

BEDROOM THREE 8' 1" x 8' 8" (2.47m x 2.63m) maximum

FAMILY BATHROOM 5' 11" x 5' 5" (1.81m x 1.66m)