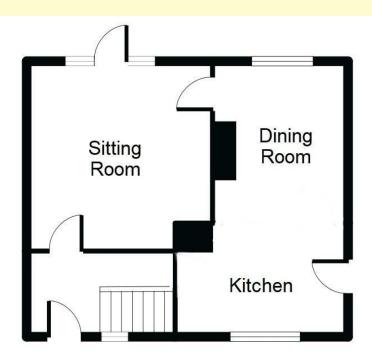

#### **GROUND FLOOR**

ENTRANCE HALL 5' 11" x 10' 2" (1.80m x 3.10m)

SITTING ROOM 12' 10" x 12' 7" (3.90m x 3.84m)

DINING ROOM 10' 6" x 9' 3" (3.19m x 2.83m)

KITCHEN 7' 10" x 11' 10" (2.38m x 3.60m)

BEDROOM ONE 10' 9" x 11' 10" (3.28m x 3.60m)

#### **OUTSIDE**

Front & Rear Gardens

**Off Road Parking** 