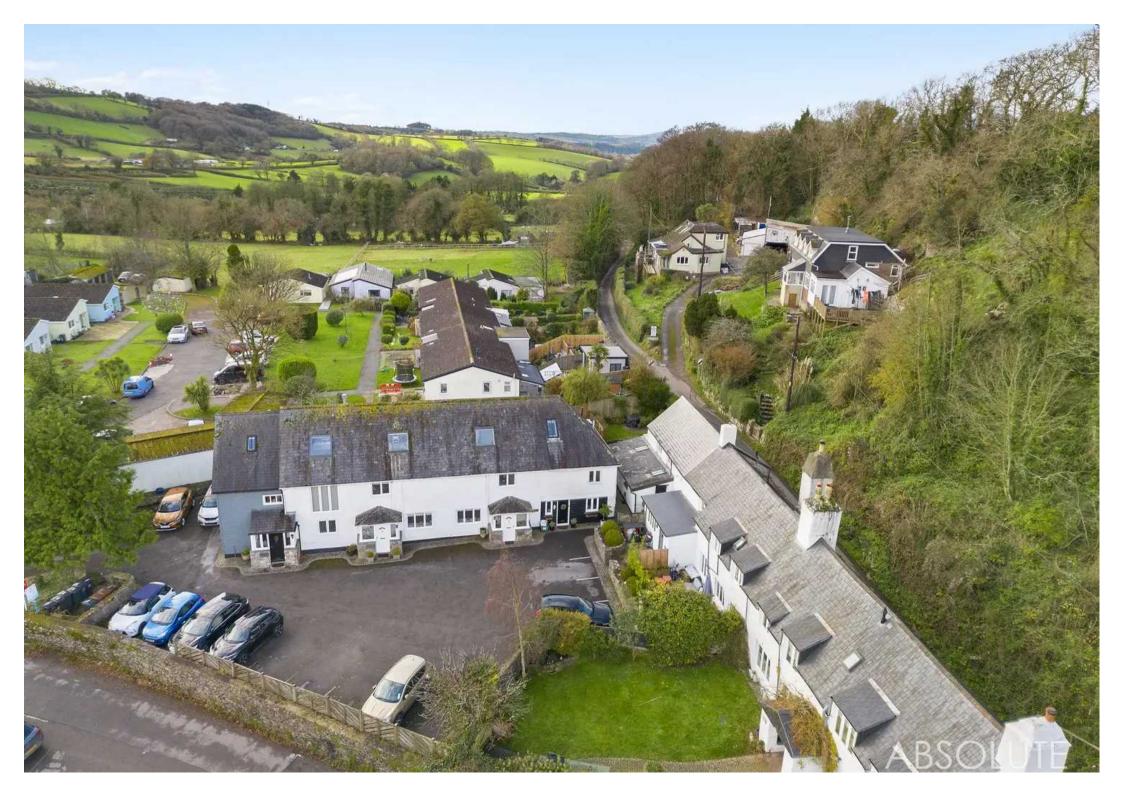

# Magnolia Cottage Marldon Cross Hill

## Marldon, Paignton

1. This delightful 3-bedroom barn conversion is a true gem, situated in a small select development and offering a picturesque courtyard setting. As you step inside this charming home, you'll be greeted by a lovely lounge/diner which leads through to a modern fitted kitchen boasting beautiful wooden worktops and integrated appliances. There is also the benefit of a conservatory which overlooks the rear garden.

# Magnolia Cottage Marldon Cross Hill

Marldon, Paignton

The property is located in the sought after village of Marldon. There are many local amenities located close by including a village hall and green, a primary school, local shops and bus services. Paignton town centre is approximately 3.5 miles away and the town of Totnes is approximately 5.5 miles away. We strongly recommend an internal viewing of this property to fully appreciate the accommodation on offer. There is an annual maintenance charge of £120.00 for the parking area. Holiday letting is not permitted.