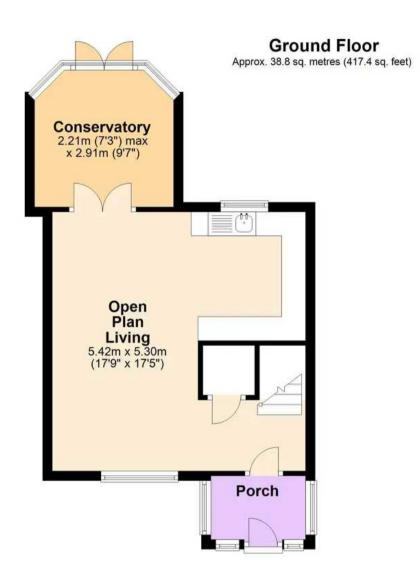

## Marldon, Paignton

1. This delightful 3-bedroom barn conversion is a true gem, situated in a small select development and offering a picturesque courtyard setting. As you step inside this charming home, you'll be greeted by a lovely lounge/diner which leads through to a modern fitted kitchen boasting beautiful wooden worktops and integrated appliances. There is also the benefit of a conservatory which overlooks the rear garden.

Council Tax band: C

Tenure: Freehold

EPC Energy Efficiency Rating: D

EPC Environmental Impact Rating: D

- A 3 storey barn conversion situated in a small select development
- Delightful courtyard setting
- Modern fitted kitchen with wooden worktops and integrated appliances
- Lounge/diner with doors leading to a rear conservatory
- En-suite shower room and family bathroom
- Gas central heating and double glazing
- Open countryside views from the 2 main bedrooms
- Close to local amenities including shops, a primary school, the village green and bus services
- EPC D. Council tax band C
- Well presented throughout with 3 Bedrooms