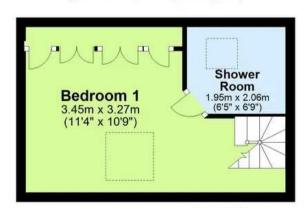

The property benefits from an en-suite shower room and a family bathroom, providing convenience for the whole household. With gas central heating and double glazing throughout, comfort and energy efficiency are guaranteed. What truly sets this property apart are the open countryside views enjoyed from the two main bedrooms, allowing you to wake up to the beauty of nature each morning. This barn conversion also offers easy access to a range of local amenities, including shops, a primary school, the village green, and bus services. With an EPC rating of D and council tax band C, this well-presented home is a fantastic opportunity to enjoy comfortable living in a desirable location.

## Second Floor

Approx. 18.7 sq. metres (201.8 sq. feet)