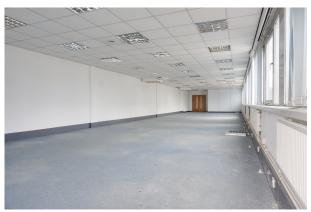

#### Description

Good quality offices in town centre location with car parking. Available on short term let.

# TOWN CENTRE OFFICES WITH PARKING

1,039 sq ft

(96.53 sq m)

- Town centre offices
- On site car parking
- Central heating with radiators and comfort cooling
- Fully carpeted
- Suspended ceilings with LED lighting
- Shared kitchenette & WCs
- Various sized office suites available