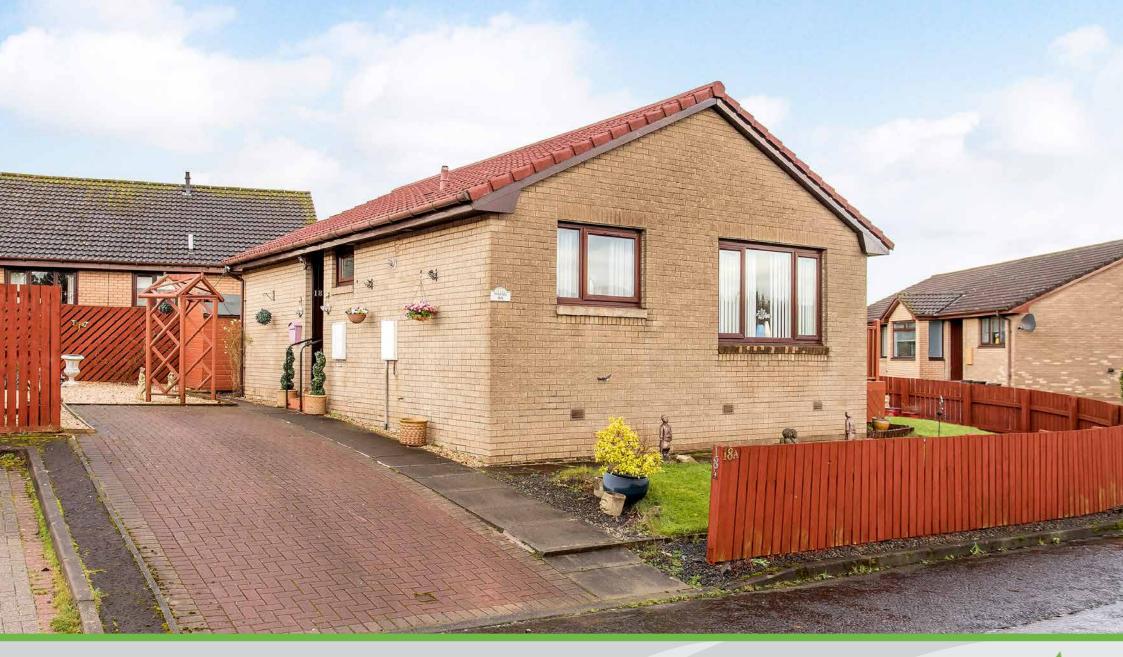

# 18A Heather Park

Seafield, West Lothian, EH47 7BY

### **Property Summary**

Ideal for those looking for single-storey, easily manageable accommodation, this detached bungalow offers two bedrooms, a living room, a breakfasting kitchen, and a shower room, plus front, side, and rear gardens and a private driveway. The home is situated within an established residential area of Seafield, with village amenities close to hand and more extensive facilities in nearby Bathgate and Livingston.

#### **Property Summary**

- Detached bungalow in Seafield
- Entrance hall with storage
- Good-sized living room
- Breakfasting kitchen
- Two double bedrooms (one with storage)
- Modern shower room
- Front, side, and rear gardens
- Private driveway
- Gas central heating system
- Double-glazed windows
- EPC Rating C