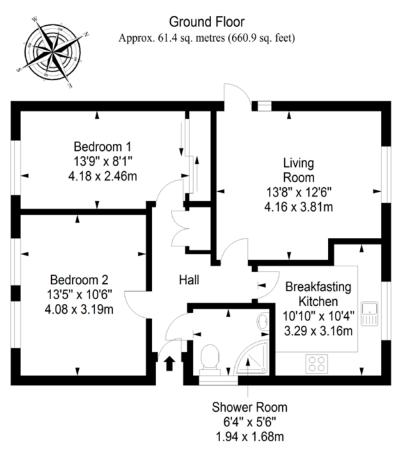

d bungalow offers two bedrooms, a living room, a breakfasting kitchen, and a shower room, plus front, side, and rear gardens and a private driveway. The home is situated within an established residential area of Seafield, with village amenities close to hand and more extensive facilities in nearby Bathgate and Livingston.

Extras: all fitted floor coverings, window coverings, light fittings, and integrated kitchen appliances will be included in the sale.

#### **Property Summary**

- Detached bungalow in Seafield
- Entrance hall with storage
- Good-sized living room
- Breakfasting kitchen
- Two double bedrooms (one with storage)
- Modern shower room
- Front, side, and rear gardens
- Private driveway
- Gas central heating system
- Double-glazed windows
- EPC Rating C









## Floorplan



Total area: approx. 61.4 sq. metres (660.9 sq. feet)

#### All Enquiries to our Property Department:

01501 740345 | ss@sneddons-ssc.co.uk | www.sneddonmorrison.co.uk 14 East Main Street, Whitburn, West Lothian EH47 ORB