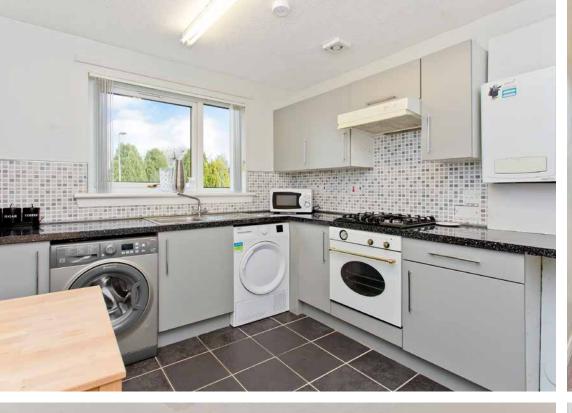

### **Property Summary**

Ideal for those looking for single-storey, easily manageable accommodation, this detached bungalow offers two bedrooms, a living room, a breakfasting kitchen, and a shower room, plus front, side, and rear gardens and a private driveway. The home is situated within an established residential area of Seafield, with village amenities close to hand and more extensive facilities in nearby Bathgate and Livingston.

#### **Property Summary**

- Detached bungalow in Seafield
- Entrance hall with storage
- Good-sized living room
- Breakfasting kitchen
- Two double bedrooms (one with storage)
- Modern shower room
- Front, side, and rear gardens
- Private driveway
- Gas central heating system
- Double-glazed windows
- EPC Rating C