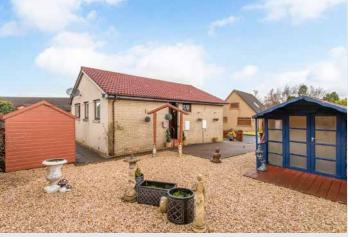

### **Property Summary**

Ideal for those looking for single-storey, easily manageable accommodation, this detached bungalow offers two bedrooms, a living room, a breakfasting kitchen, and a shower room, plus front, side, and rear gardens and a private driveway. The home is situated within an established residential area of Seafield, with village amenities close to hand and more extensive facilities in nearby Bathgate and Livingston.

#### **Property Summary**

- Detached bungalow in Seafield
- Entrance hall with storage
- Good-sized living room
- Breakfasting kitchen
- Two double bedrooms (one with storage)
- Modern shower room
- Front, side, and rear gardens
- Private driveway
- Gas central heating system
- Double-glazed windows
- EPC Rating C