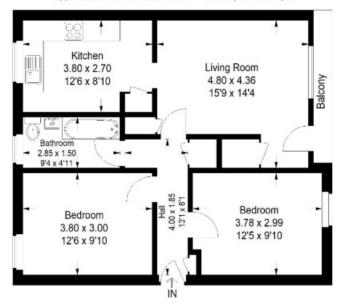

## 109 Inchmyre, Kelso

Approximate Gross Internal Area = 64.4 sq m / 963 sq ft

#### First Floor

Illustration for identification purposes only, measurements are approximate, not to scale. FloorplansUsketch.com @ 2023 (ID1031837)

Full members of: