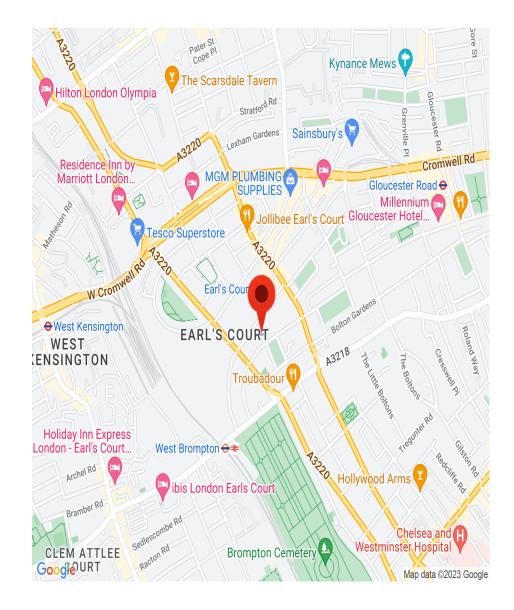

## INTERLET

LONDON, SW5 **£**5,716.47 PCM

This 3 bedroom apartment is situated in the idyllic area of Earls Court just 3 minutes walk from the local cafes and restaurants. The property is also just 321 metres from Earls Court tube station, making this property the perfect location for your stay in London.Located on the third floor, this apartment can comfortably accommodate up to 6 people. The smoke-free property features a living room, 3 bedrooms, 2 bathrooms, a kitchen, and a terrace. The living room is equipped with a sofa, and a dining table that can seat 6 people. The kitchen is fully fitted with modern appliances. The master bedroom comes complete with a king size bed, while the other rooms have double beds. The apartment also features 2 bathrooms, equipped with a bathtub with an overhead shower. To make the property feel like a home-away-from-home, we offer complimentary WiFi and our complimentary range of luxury amenities: Fresh, high-quality linen and towels- Eco-friendly luxury toiletries including shampoo, conditioner, soap, body wash, shower gel- Tea and coffeeSituated just 321 metres from Earls Court tube station, you can access the Piccadilly and District Lines, allowing easy and quick access to London's famous streets and landmarks. Discover Oxford Street, Hyde Park, Regent's Park, Buckingham Palace, Trafalgar Square, Covent Garden, Westminster Abbey and Harrods, and many more of London&rsquo[...]