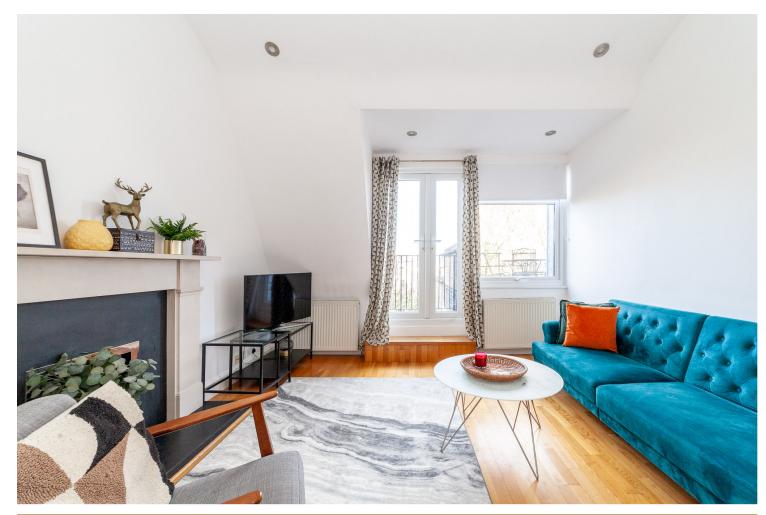

## INTERLET

LONDON, SW5 **£**5,716.47 PCM

This 3 bedroom apartment is situated in the idyllic area of Earls Court just 3 minutes walk from the local cafes and restaurants. The property is also just 321 metres from Earls Court tube station, making this property the perfect location for your stay in London.Located on the third floor, this apartment can comfortably accommodate up to 6 people. The smoke-free property features a living room, 3 bedrooms, 2 bathrooms, a kitchen, and a terrace. The living room is equipped with a sofa, and a dining table that can seat 6 people. The kitchen is fully fitted with modern appliances. The master bedroom comes complete with a king size bed, while the other rooms have double beds. The apartment also features 2 bathrooms, equipped with a bathtub with an overhead shower. To make the property feel like a home-away-from-home, we offer complimentary WiFi and our complimentary range of luxury amenities: Fresh, high-quality linen and towels- Eco-friendly luxury toiletries including shampoo, conditioner, soap, body wash, shower gel- Tea and coffeeSituated just 321 metres from Earls Court tube station, you can access the Piccadilly and District Lines, allowing easy and quick access to London's famous streets and landmarks. Discover Oxford Street, Hyde Park, Regent's Park, Buckingham Palace, Trafalgar Square, Covent Garden, Westminster Abbey and Harrods, and many more of London&rsquo[...]