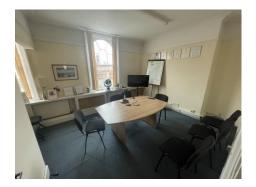

The first floor provides five individual office spaces of varying sizes with kitchenette / drinks making facilities also provided.

There is a loft space offering three additional storage rooms with additional storage provided at basement level.