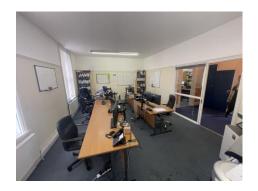

#### Description

The premises comprises of a mid-terraced office premises of traditional masonry construction with pitched and flat roofs over

The accommodation provides ground floor reception, WC facilities and kitchen on the ground floor.

The first floor provides five individual office spaces of varying sizes with kitchenette / drinks making facilities also provided.

There is a loft space offering three additional storage rooms with additional storage provided at basement level.