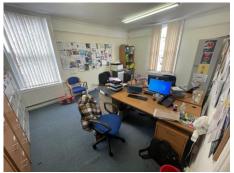

The first floor provides five individual office spaces of varying sizes with kitchenette / drinks making facilities also provided.

There is a loft space offering three additional storage rooms with additional storage provided at basement level.