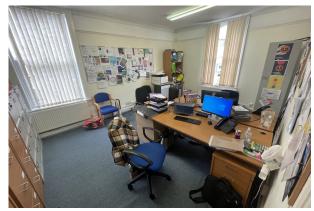

The first floor provides five individual office spaces of varying sizes with kitchenette / drinks making facilities also provided.

There is a loft space offering three additional storage rooms with additional storage provided at basement level.