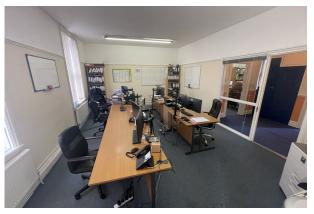

The first floor provides five individual office spaces of varying sizes with kitchenette / drinks making facilities also provided.

There is a loft space offering three additional storage rooms with additional storage provided at basement level.