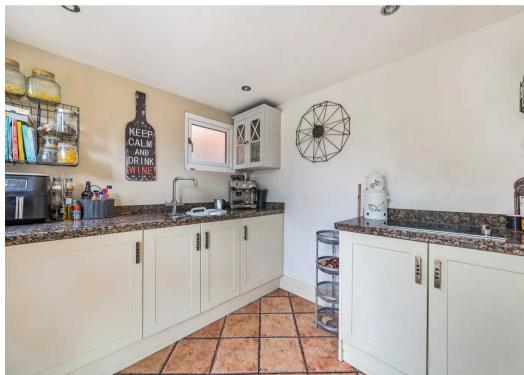

## 1 Westminster Gate

Burn Bridge, Harrogate

A stunning, well presented 4 bedroom detached house in the sort after area of Burn Bridge. Having been sympathetically extended to reveal a fabulous living kitchen with a gas AGA, a breakfast bar, a wood burning stove and bifolding doors to the rear garden. With a side conversion providing ideal space for working from home or a dependent relative, leading through a Jack and Jill door to the recently installed modern shower room. All standing in fantastic mature private gardens extending to over 70 feet.