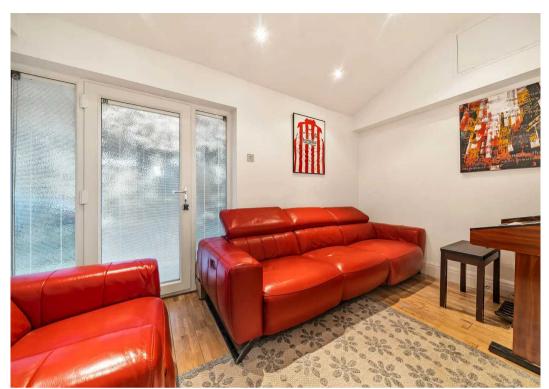

## 1 Westminster Gate

Burn Bridge, Harrogate

A stunning, well presented 4 bedroom detached house in the sort after area of Burn Bridge. Having been sympathetically extended to reveal a fabulous living kitchen with a gas AGA, a breakfast bar, a wood burning stove and bifolding doors to the rear garden. With a side conversion providing ideal space for working from home or a dependent relative, leading through a Jack and Jill door to the recently installed modern shower room. All standing in fantastic mature private gardens extending to over 70 feet.

Council Tax band: F

Tenure: Freehold

- AMAZING MODERN INTERIORS
- SUPER MATURE PRIVATE GARDENS
- GROUND FLOOR BED & SHOWER RM FOR RELATIVE/SEPARATE ANNEX
- CLOSE TO OPEN COUNTRYSIDE
- SOUGHT AFTER VILLAGE
- STUNNING VAULTED SNUG OVERLOOKING GARDENS WITH BI FOLD DOORS