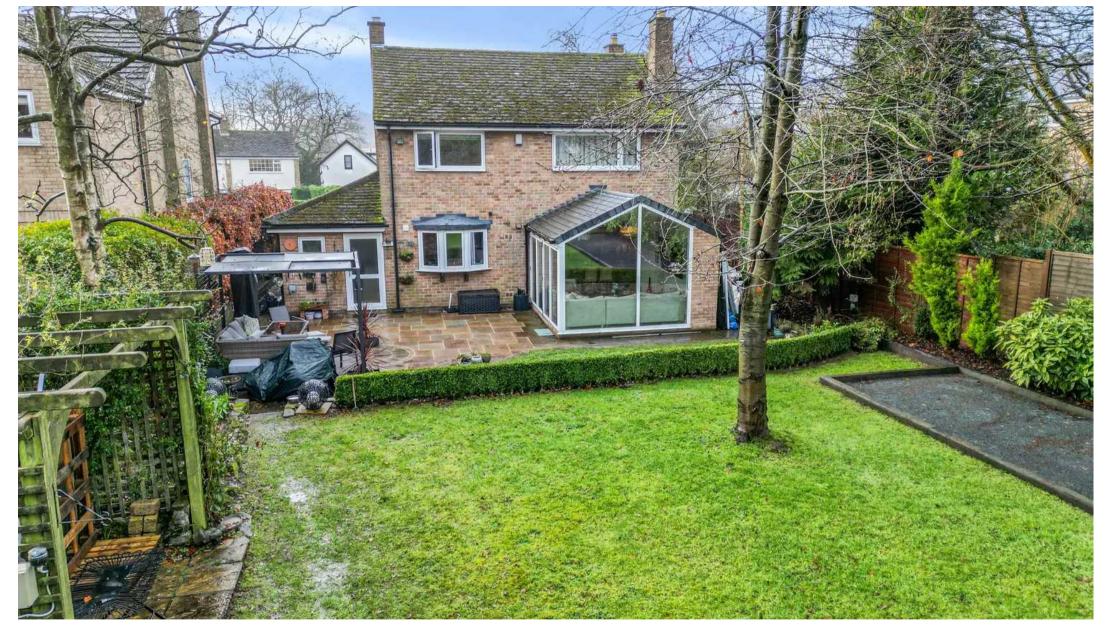

## 1 Westminster Gate

Burn Bridge, Harrogate

A stunning, well presented 4 bedroom detached house in the sort after area of Burn Bridge. Having been sympathetically extended to reveal a fabulous living kitchen with a gas AGA, a breakfast bar, a wood burning stove and bifolding doors to the rear garden. With a side conversion providing ideal space for working from home or a dependent relative, leading through a Jack and Jill door to the recently installed modern shower room. All standing in fantastic mature private gardens extending to over 70 feet.

Council Tax band: F

Tenure: Freehold

- AMAZING MODERN INTERIORS
- SUPER MATURE PRIVATE GARDENS
- GROUND FLOOR BED & SHOWER RM FOR RELATIVE/SEPARATE ANNEX
- CLOSE TO OPEN COUNTRYSIDE
- SOUGHT AFTER VILLAGE
- STUNNING VAULTED SNUG OVERLOOKING GARDENS WITH BI FOLD DOORS