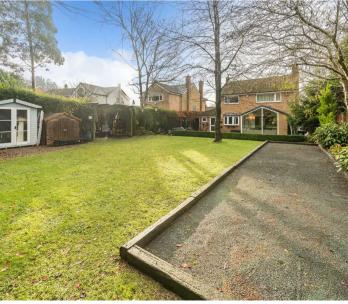

## 1 Westminster Gate

Burn Bridge, Harrogate

A stunning, well presented 4 bedroom detached house in the sort after area of Burn Bridge. Having been sympathetically extended to reveal a fabulous living kitchen with a gas AGA, a breakfast bar, a wood burning stove and bifolding doors to the rear garden. With a side conversion providing ideal space for working from home or a dependent relative, leading through a Jack and Jill door to the recently installed modern shower room. All standing in fantastic mature private gardens extending to over 70 feet.

Council Tax band: F

Tenure: Freehold

- AMAZING MODERN INTERIORS
- SUPER MATURE PRIVATE GARDENS
- GROUND FLOOR BED & SHOWER RM FOR RELATIVE/SEPARATE ANNEX
- CLOSE TO OPEN COUNTRYSIDE
- SOUGHT AFTER VILLAGE
- STUNNING VAULTED SNUG OVERLOOKING GARDENS WITH BI FOLD DOORS