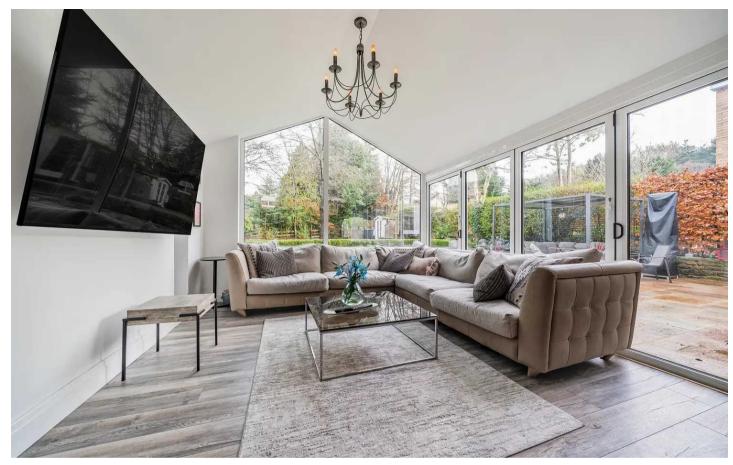

## 1 Westminster Gate

Burn Bridge, Harrogate

A stunning, well presented 4 bedroom detached house in the sort after area of Burn Bridge. Having been sympathetically extended to reveal a fabulous living kitchen with a gas AGA, a breakfast bar, a wood burning stove and bifolding doors to the rear garden. With a side conversion providing ideal space for working from home or a dependent relative, leading through a Jack and Jill door to the recently installed modern shower room. All standing in fantastic mature private gardens extending to over 70 feet.