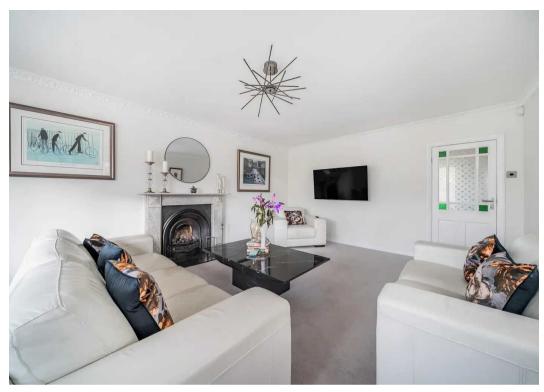

## 1 Westminster Gate

Burn Bridge, Harrogate

A stunning, well presented 4 bedroom detached house in the sort after area of Burn Bridge. Having been sympathetically extended to reveal a fabulous living kitchen with a gas AGA, a breakfast bar, a wood burning stove and bifolding doors to the rear garden. With a side conversion providing ideal space for working from home or a dependent relative, leading through a Jack and Jill door to the recently installed modern shower room. All standing in fantastic mature private gardens extending to over 70 feet.

Council Tax band: F

Tenure: Freehold

- AMAZING MODERN INTERIORS
- SUPER MATURE PRIVATE GARDENS
- GROUND FLOOR BED & SHOWER RM FOR RELATIVE/SEPARATE ANNEX
- CLOSE TO OPEN COUNTRYSIDE
- SOUGHT AFTER VILLAGE
- STUNNING VAULTED SNUG OVERLOOKING GARDENS WITH BI FOLD DOORS