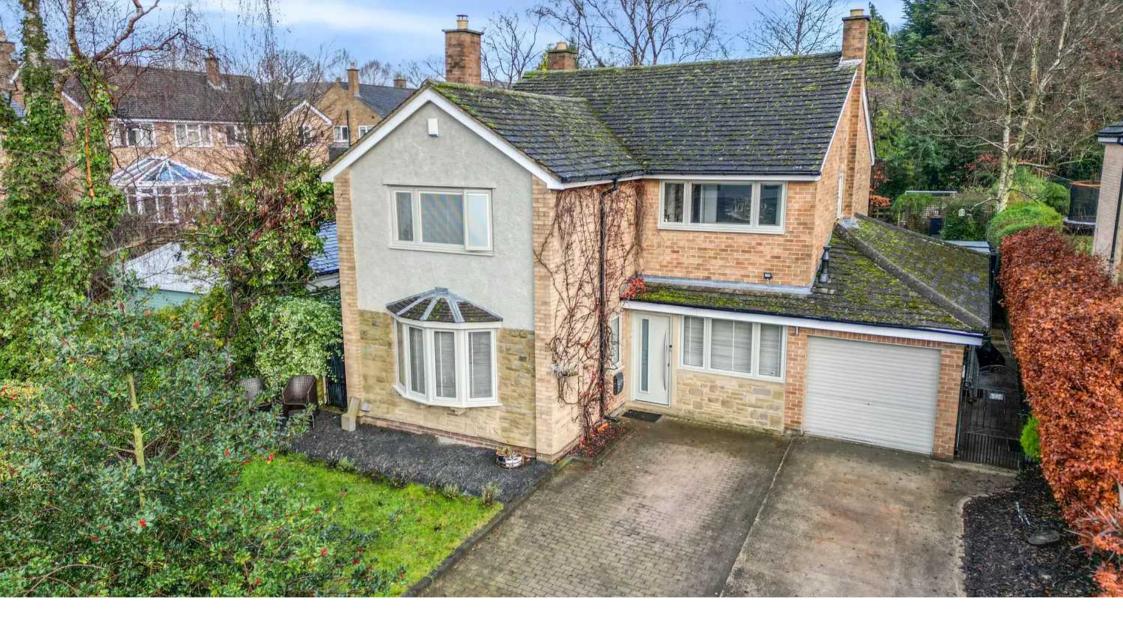

## 1 Westminster Gate, Burn Bridge Harrogate

£750,000

Harrogate's Family Estate Agent

## 1 Westminster Gate

Burn Bridge, Harrogate

A stunning, well presented 4 bedroom detached house in the sort after area of Burn Bridge. Having been sympathetically extended to reveal a fabulous living kitchen with a gas AGA, a breakfast bar, a wood burning stove and bifolding doors to the rear garden. With a side conversion providing ideal space for working from home or a dependent relative, leading through a Jack and Jill door to the recently installed modern shower room. All standing in fantastic mature private gardens extending to over 70 feet.

Council Tax band: F

Tenure: Freehold

- AMAZING MODERN INTERIORS
- SUPER MATURE PRIVATE GARDENS
- GROUND FLOOR BED & SHOWER RM FOR RELATIVE/SEPARATE ANNEX
- CLOSE TO OPEN COUNTRYSIDE
- SOUGHT AFTER VILLAGE
- STUNNING VAULTED SNUG OVERLOOKING GARDENS WITH BI FOLD DOORS