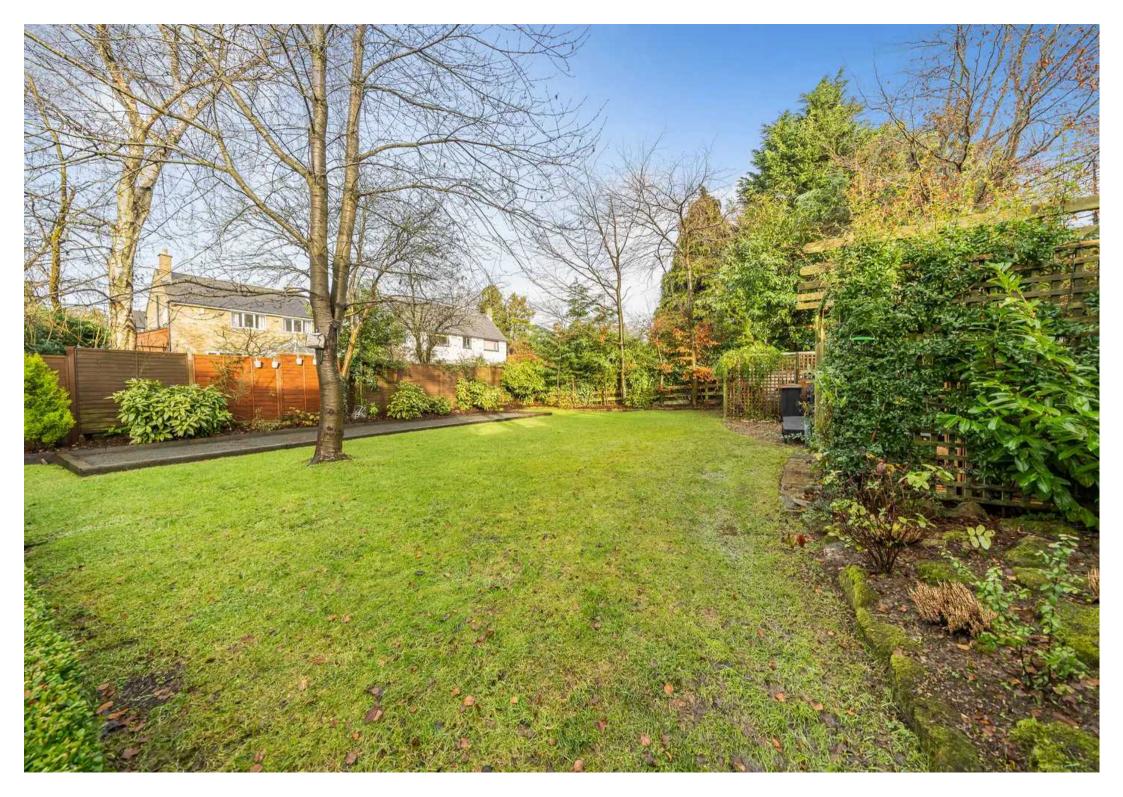

## 1 Westminster Gate

Burn Bridge, Harrogate

A stunning, well presented 4 bedroom detached house in the sort after area of Burn Bridge. Having been sympathetically extended to reveal a fabulous living kitchen with a gas AGA, a breakfast bar, a wood burning stove and bifolding doors to the rear garden. With a side conversion providing ideal space for working from home or a dependent relative, leading through a Jack and Jill door to the recently installed modern shower room. All standing in fantastic mature private gardens extending to over 70 feet.

Council Tax band: F

Tenure: Freehold

- AMAZING MODERN INTERIORS
- SUPER MATURE PRIVATE GARDENS
- GROUND FLOOR BED & SHOWER RM FOR RELATIVE/SEPARATE ANNEX
- CLOSE TO OPEN COUNTRYSIDE
- SOUGHT AFTER VILLAGE
- STUNNING VAULTED SNUG OVERLOOKING GARDENS WITH BI FOLD DOORS