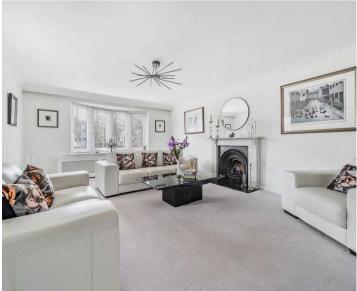

## 1 Westminster Gate

Burn Bridge, Harrogate

A stunning, well presented 4 bedroom detached house in the sort after area of Burn Bridge. Having been sympathetically extended to reveal a fabulous living kitchen with a gas AGA, a breakfast bar, a wood burning stove and bifolding doors to the rear garden. With a side conversion providing ideal space for working from home or a dependent relative, leading through a Jack and Jill door to the recently installed modern shower room. All standing in fantastic mature private gardens extending to over 70 feet.