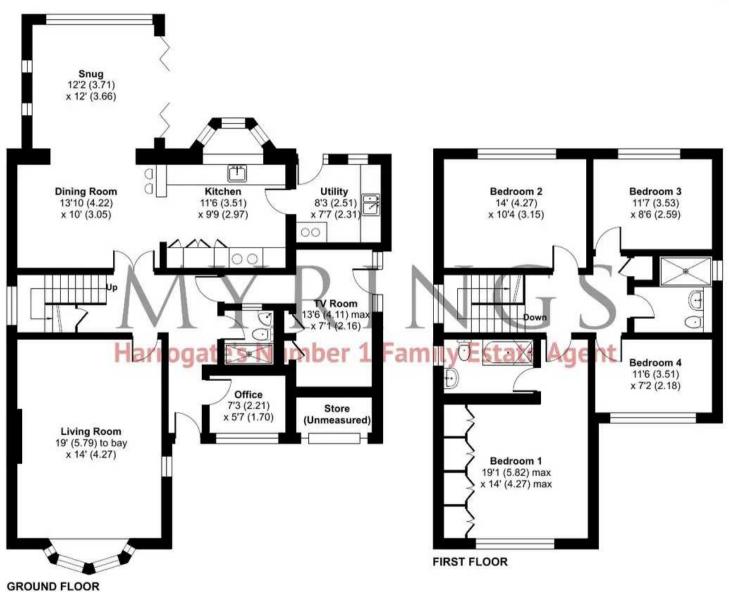

## Westminster Gate, Burn Bridge, Harrogate, HG3

Approximate Area = 2057 sq ft / 191.1 sq m (excludes store)

For identification only - Not to scale