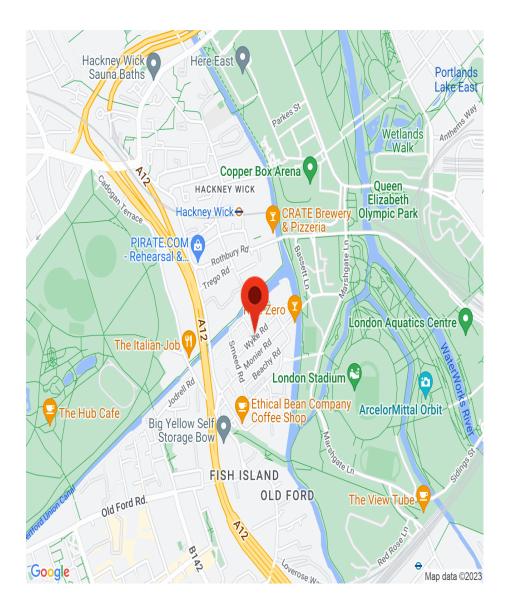

## INTERLET

WYKE ROAD, HACKNEY WICK, LONDON, E3 £876.92 PW

OFF-MARKET | HACKNEY WICK, LONDON E3 | 3 BEDROOM | 3 BATHROOM A stylish three-bedroom, three-bathroom maisonette set in the lively Hackney Wick, London E3. Please enquire for more information.Rent is payable monthly unless paid in advance.Holding deposit: £876.92 [...]