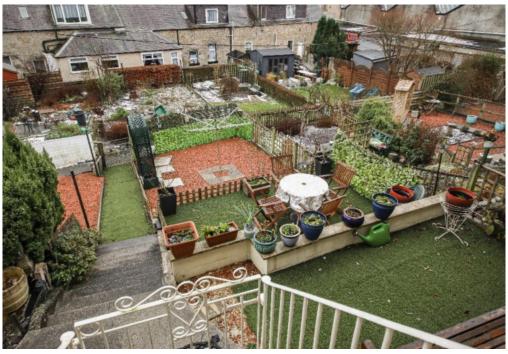

# **Description:**

Internally comprising an entrance hallway, lounge with gas fire, kitchen, large double bedroom and modern shower room, 2-1 Howlands Terrace boasts easily maintainable, turnkey accommodation. Externally, the home offers generously proportioned, private garden grounds to the rear that are presented in wonderful order and should ideally lend itself to those with a green thumb. Additionally, the property offers superior storage facilities within the cellar as well as ample on-street parking facilities.