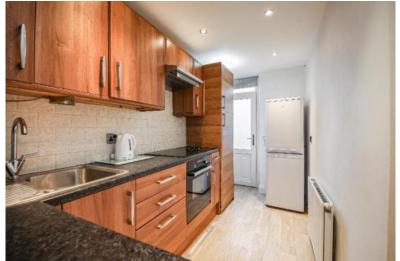

# **Description:**

Internally comprising an entrance hallway, lounge with gas fire, kitchen, large double bedroom and modern shower room, 2-1 Howlands Terrace boasts easily maintainable, turnkey accommodation. Externally, the home offers generously proportioned, private garden grounds to the rear that are presented in wonderful order and should ideally lend itself to those with a green thumb. Additionally, the property offers superior storage facilities within the cellar as well as ample on-street parking facilities.

# **Fixtures and Fittings:**

The sale shall include all carpets and floorcoverings, kitchen fittings, bathroom fittings, and light fittings.