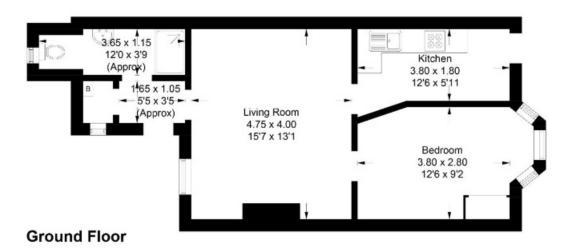

## 2-1 Howlands Terrace, Hawick

Approximate Gross Internal Area = 45.9 sq m / 494 sq ft

on for identification purposes only, measurements are approximate not to scale, floorplansUsketch.com © (ID1030560)