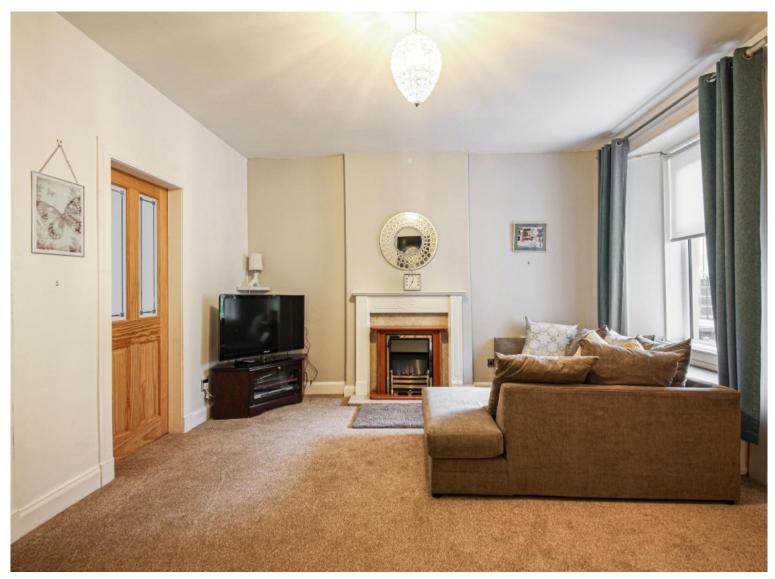

# **Description:**

Internally comprising an entrance hallway, lounge with gas fire, kitchen, large double bedroom and modern shower room, 2-1 Howlands Terrace boasts easily maintainable, turnkey accommodation. Externally, the home offers generously proportioned, private garden grounds to the rear that are presented in wonderful order and should ideally lend itself to those with a green thumb. Additionally, the property offers superior storage facilities within the cellar as well as ample on-street parking facilities.

# **Fixtures and Fittings:**

The sale shall include all carpets and floorcoverings, kitchen fittings, bathroom fittings, and light fittings.