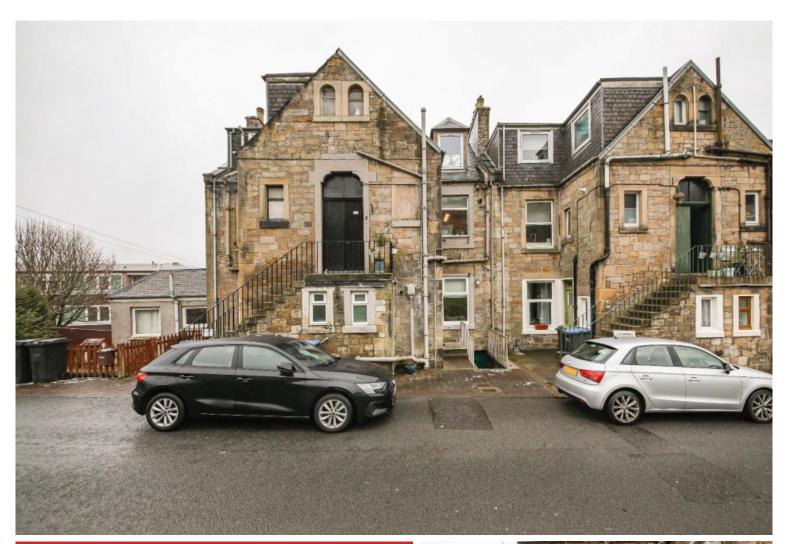

# 2/1 Howlands Terrace, Hawick, TD9 7ED

OIRO £65,000

Ideal for the first time buyer, investor or those looking to downsize, 2-1 Howlands Terrace is a beautifully presented one bedroom apartment. Located within walking distance to the town centre and all local amenities, the property offers convenient, spacious accommodation both internally and externally while enjoying modern fixtures and fittings throughout. Viewings are considered essential to fully appreciate.

# **Description:**

Internally comprising an entrance hallway, lounge with gas fire, kitchen, large double bedroom and modern shower room, 2-1 Howlands Terrace boasts easily maintainable, turnkey accommodation. Externally, the home offers generously proportioned, private garden grounds to the rear that are presented in wonderful order and should ideally lend itself to those with a green thumb. Additionally, the property offers superior storage facilities within the cellar as well as ample on-street parking facilities.