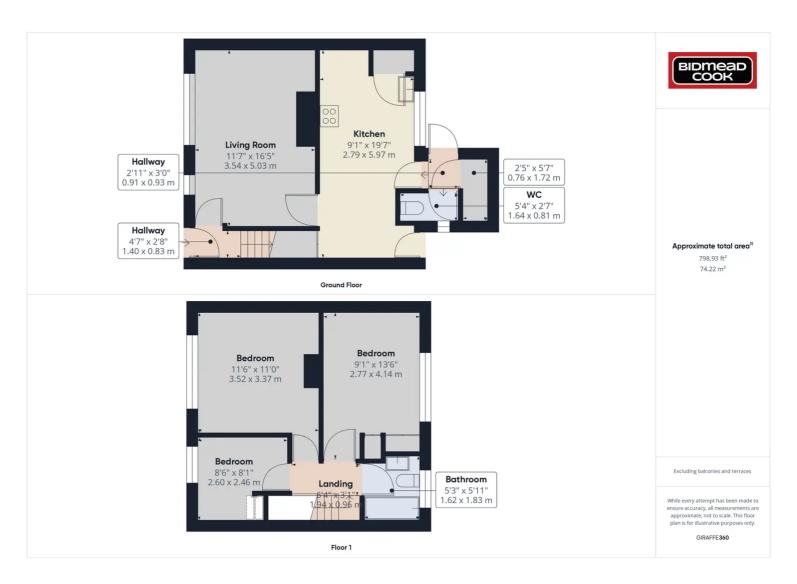

## 8 Hill Crescent, Brynmawr, NP23 4TA

£149,950 Freehold

Mid-Terrace Property • Ground Floor W.C. • First Floor Bathroom • Modern Kitchen and Bathroom • Front and Rear Gardens with Views

1 Bethcar Street, Ebbw Vale, Gwent, NP23 6HH Tel: 01495 302301 Email: ebbwvale@bidmeadcook.co.uk www.bidmeadcook.co.uk A well-presented, mid-terrace property within a popular location of Brynmawr and being conveniently located for the A465. The accommodation comprises an entrance porch, living room, modern kitchen/diner and cloakroom/W.C.. To the first floor are three bedrooms and a modern bathroom. Benefits include double glazing, a combi-gas central heating system, front and rear gardens having an open outlook at the rear. Ideal first time buy.