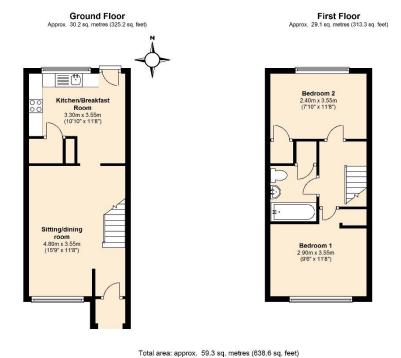

## 2 BEDROOM TERRACED HOUSE WITH PARKING

Churchfield Road, Reigate, Surrey, RH2 9RH

Elevate your lifestyle with this 2-bed terraced house in central Reigate. Tucked in a tranquil cul-de-sac, it's a short walk to town and the train station. The open-plan living area is bathed in natural light, seamlessly connecting style and functionality. The well-equipped kitchen and modern bathroom add flair. to the rear you will find a private garden with a level lawn and patio. 1 off-road parking space is to the front of the house.