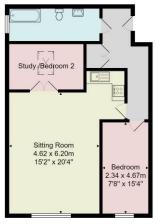

#### **Council Tax Band - A**

Total Area; 73.0 m² ... 786 ft²

All measurements are approximate and for display purposes only.

No liability is accepted by either the agency or Box Property Solutions Ltd as to the exact measurements of the rooms.

Box Property Solutions Ltd retains the copyright on this plan and allows agents to use it with agreed permission.