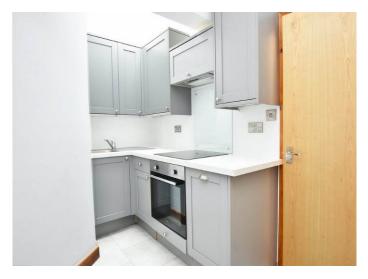

#### **KITCHEN**

A modern and newly fitted stylish kitchen with electric hob, oven and dishwasher.