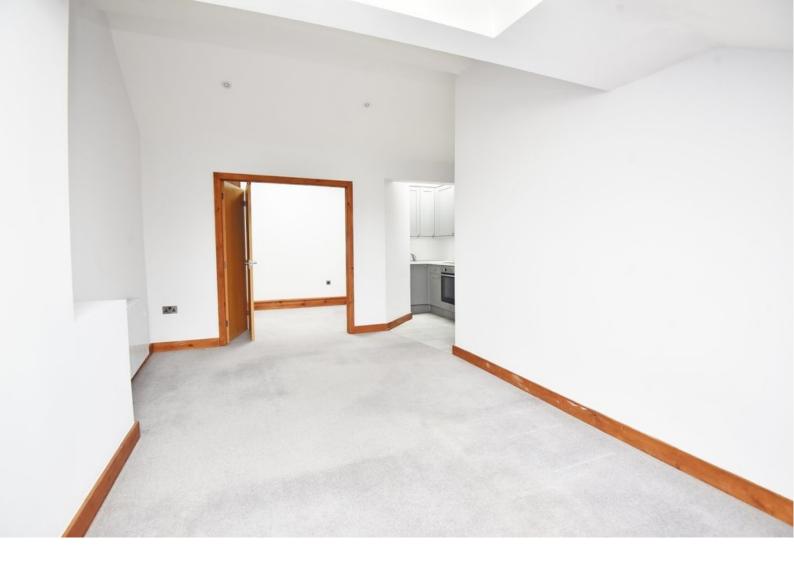

## LIVING SPACE

A large living space with window to front.

#### **KITCHEN**

A modern and newly fitted stylish kitchen with electric hob, oven and dishwasher.