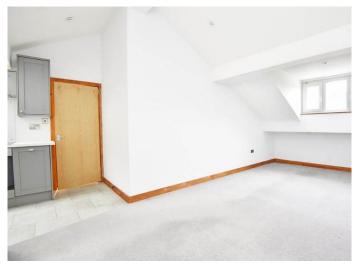

## LIVING SPACE

A large living space with window to front.

#### **ADDITIONAL LIVING AREA / BEDROOM**

A potential further sleeping area or additional living space / study accessed via folding doors from the sitting room.