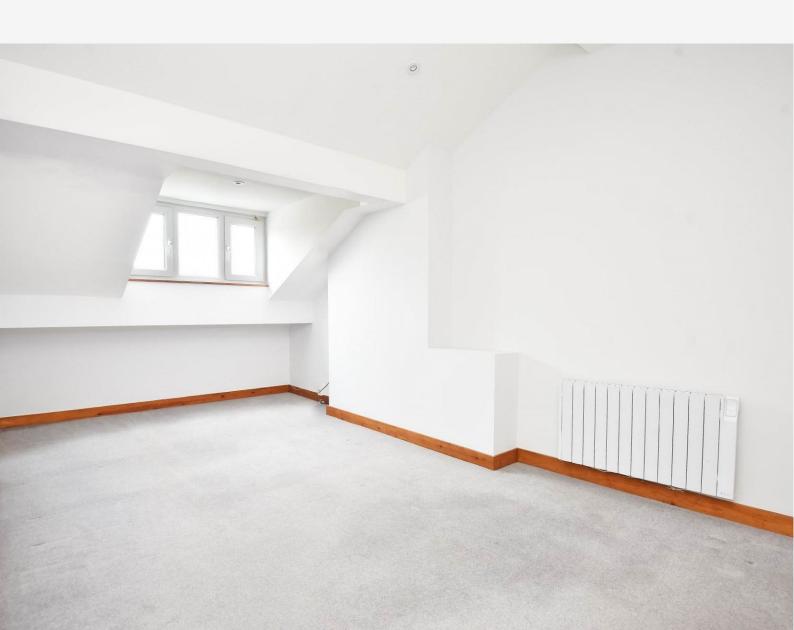

## LIVING SPACE

A large living space with window to front.

#### **ADDITIONAL LIVING AREA / BEDROOM**

A potential further sleeping area or additional living space / study accessed via folding doors from the sitting room.