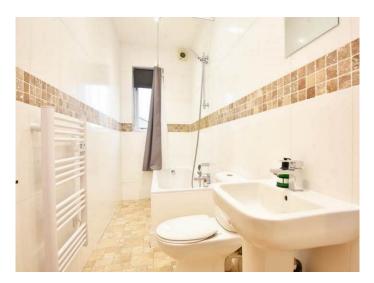

#### **BATHROOM**

A white suite comprising WC, washbasin, and bath with shower above. Heated towel rail.