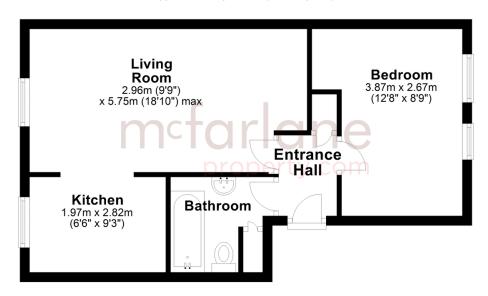

### **Top Floor**

Approx. 41.1 sq. metres (442.8 sq. feet)

Total area: approx. 41.1 sq. metres (442.8 sq. feet)

- IDEAL INVESTMENT OR FIRST PURCHASE
- SUPERB TOP FLOOR ONE BEDROOM APARTMENT
- CLOSE TO SWINDON TOWN CENTRE
- COMMONHOLD NO GROUND RENT

- EXCELLENT FIRST PURCHASE OR INVESTMENT - ONE DOUBLE BEDROOM TOP FLOOR FLAT- 999yr LEASE - NO ONWARD CHAIN -

A superb opportunity to acquire a one double bedroom top floor flat which is located in a popular position of Rodbourne in Swindon Town Centre. The apartment is perfect for the first time buyer or investor. The accommodation includes: secure communal entrance, apartment entrance, lounge/diner, fitted kitchen, double bedroom and bathroom. Outside there is allocated parking. No Onward Chain. EXTENDED 999 YR