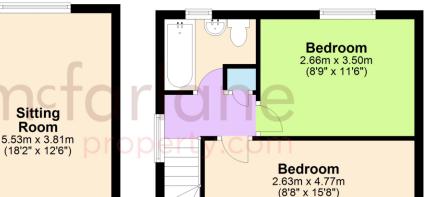

# We Where you

**Ground Floor** Approx. 31.4 sq. metres (338.3 sq. feet)

Kitchen 3.29m x 2.21m (10'9" x 7'3")

Hall

**First Floor** Approx. 30.6 sq. metres (329.7 sq. feet)

Because every home needs a personal touch.

we love where we live.

this property.

If you would like to view this property then please get in touch.

**\** 01793 296880

Moldtown@mcfarlaneproperty.com

mcfarlaneproperty.com

Total area: approx. 62.1 sq. metres (668.0 sq. feet)