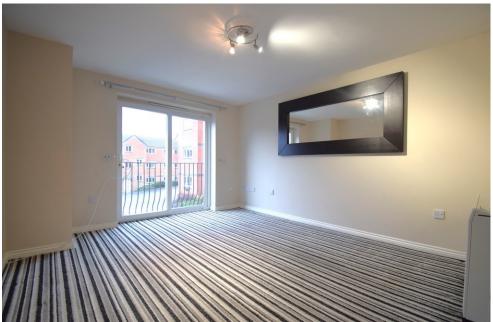

Externally the property has two allocated parking spaces.

**ENTRANCE HALLWAY** 

LOUNGE 19' 7" x 14' 11" (5.97m x 4.55m)

KITCHEN 13' 8" x 8' 7" (4.17m x 2.64m)

BEDROOM ONE 14' 9" x 10' 11" (4.5m x 3.35m)

BEDROOM TWO 7' 6" x 14' 11" (2.29m x 4.57m)