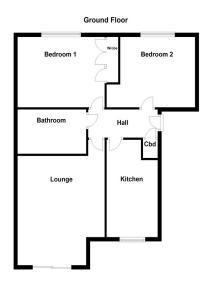

The property is accessed via the communal hallway with security intercom system, with the apartments entrance door leading to the welcoming hallway which in turn gives access to the spacious lounge and kitchen. Bedroom one has fitted wardrobes, with a further single bedroom and well appointed bathroom.

Externally the property has two allocated parking spaces.

**ENTRANCE HALLWAY** 

LOUNGE 19' 7" x 14' 11" (5.97m x 4.55m)

KITCHEN 13' 8" x 8' 7" (4.17m x 2.64m)

BEDROOM ONE 14' 9" x 10' 11" (4.5m x 3.35m)

BEDROOM TWO 7' 6" x 14' 11" (2.29m x 4.57m)