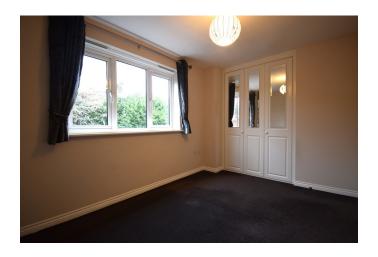

The property is accessed via the communal hallway with security intercom system, with the apartments entrance door leading to the welcoming hallway which in turn gives access to the spacious lounge and kitchen. Bedroom one has fitted wardrobes, with a further single bedroom and well appointed bathroom.

Externally the property has two allocated parking spaces.

**ENTRANCE HALLWAY** 

LOUNGE 19' 7" x 14' 11" (5.97m x 4.55m)

KITCHEN 13' 8" x 8' 7" (4.17m x 2.64m)

BEDROOM ONE 14' 9" x 10' 11" (4.5m x 3.35m)

BEDROOM TWO 7' 6" x 14' 11" (2.29m x 4.57m)