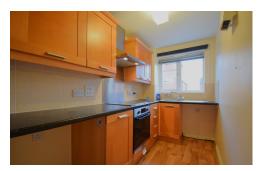

Externally the property has two allocated parking spaces.

**ENTRANCE HALLWAY** 

LOUNGE 19' 7" x 14' 11" (5.97m x 4.55m)

KITCHEN 13' 8" x 8' 7" (4.17m x 2.64m)

BEDROOM ONE 14' 9" x 10' 11" (4.5m x 3.35m)

BEDROOM TWO 7' 6" x 14' 11" (2.29m x 4.57m)