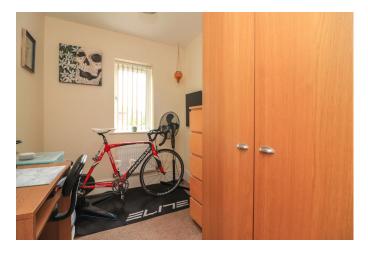

#### FIRST FLOOR

Continuing to the first floor, a landing area guides you to the master bedroom, complete with a dressing area and ensuite. Two additional bedrooms offer ample space for family or guests, while the family bathroom exudes luxury and functionality.

BEDROOM ONE 11' 4" x 8' 11" (3.45m x 2.72m)

DRESSING AREA 5' 11" x 5' 0" (1.8m x 1.52m)

EN-SUITE 6' 7" x 5' 9" (2.01m x 1.75m)

BEDROOM TWO 12' 2" x 8' 1" (3.71m x 2.46m)

BEDROOM THREE 8' 8" x 6' 8" (2.64m x 2.03m)