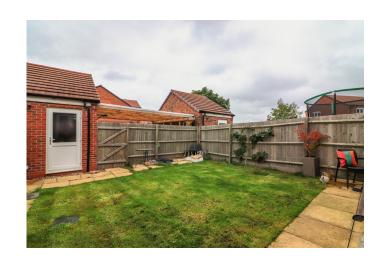

#### **EXTERNAL**

Beyond the walls, the property boasts stunning rear and fore gardens. The rear garden, an oasis of tranquility, features a neat lawn and various outdoor seating areas, whilst the fore garden is surrounded by a variety of evergreens and shrubbery presenting a wonderful outlook. To complement this idyllic setting, a garage at the rear of the property and a covered carport adjacent provide secure parking and additional storage options.