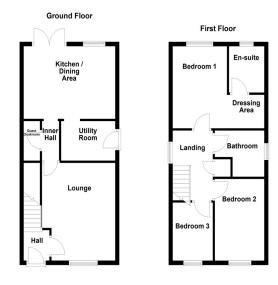

#### **GROUND FLOOR**

The ground floor seamlessly unfolds from the entrance hall to reveal a spacious lounge adorned with UPVC double glazing, allowing natural light to flood the room and providing delightful views of the front aspect. The inner hall leads you to the guest cloakroom, a thoughtful addition for convenience. The heart of the home lies in the open-plan kitchen and dining area, a perfect space for entertaining or enjoying family meals. Large doors open to the rear garden, seamlessly merging indoor and outdoor living. The utility room provides practicality and organisation to meet your daily needs.

LOUNGE 14' 7" x 11' 10" (4.44m x 3.61m)

KITCHEN/DINING AREA 10' 10" x 14' 11" (3.3m x 4.55m)

UTILITY ROOM 8' 10" x 5' 11" (2.69m x 1.8m)

GUEST CLOAKROOM 5' 7" x 2' 9" (1.7m x 0.84m)

#### FIRST FLOOR

Continuing to the first floor, a landing area guides you to the master bedroom, complete with a dressing area and ensuite. Two additional bedrooms offer ample space for family or guests, while the family bathroom exudes luxury and functionality.

BEDROOM ONE 11' 4" x 8' 11" (3.45m x 2.72m)

DRESSING AREA 5' 11" x 5' 0" (1.8m x 1.52m)

EN-SUITE 6' 7" x 5' 9" (2.01m x 1.75m)

BEDROOM TWO 12' 2" x 8' 1" (3.71m x 2.46m)

BEDROOM THREE 8' 8" x 6' 8" (2.64m x 2.03m)

BATHROOM 7' 7" x 6' 11" (2.31m x 2.11m)