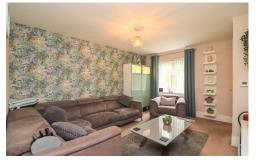

#### **GROUND FLOOR**

The ground floor seamlessly unfolds from the entrance hall to reveal a spacious lounge adorned with UPVC double glazing, allowing natural light to flood the room and providing delightful views of the front aspect. The inner hall leads you to the guest cloakroom, a thoughtful addition for convenience. The heart of the home lies in the open-plan kitchen and dining area, a perfect space for entertaining or enjoying family meals. Large doors open to the rear garden, seamlessly merging indoor and outdoor living. The utility room provides practicality and organisation to meet your daily needs.