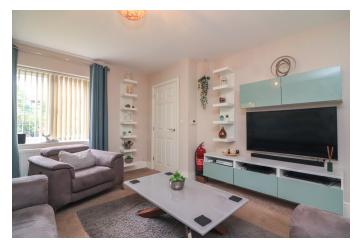

#### **GROUND FLOOR**

The ground floor seamlessly unfolds from the entrance hall to reveal a spacious lounge adorned with UPVC double glazing, allowing natural light to flood the room and providing delightful views of the front aspect. The inner hall leads you to the guest cloakroom, a thoughtful addition for convenience. The heart of the home lies in the open-plan kitchen and dining area, a perfect space for entertaining or enjoying family meals. Large doors open to the rear garden, seamlessly merging indoor and outdoor living. The utility room provides practicality and organisation to meet your daily needs.

LOUNGE 14' 7" x 11' 10" (4.44m x 3.61m)

KITCHEN/DINING AREA 10' 10" x 14' 11" (3.3m x 4.55m)

UTILITY ROOM 8' 10" x 5' 11" (2.69m x 1.8m)

GUEST CLOAKROOM 5' 7" x 2' 9" (1.7m x 0.84m)