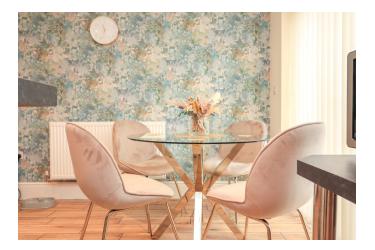

#### **GROUND FLOOR**

The ground floor seamlessly unfolds from the entrance hall to reveal a spacious lounge adorned with UPVC double glazing, allowing natural light to flood the room and providing delightful views of the front aspect. The inner hall leads you to the guest cloakroom, a thoughtful addition for convenience. The heart of the home lies in the open-plan kitchen and dining area, a perfect space for entertaining or enjoying family meals. Large doors open to the rear garden, seamlessly merging indoor and outdoor living. The utility room provides practicality and organisation to meet your daily needs.

LOUNGE 14' 7" x 11' 10" (4.44m x 3.61m)

KITCHEN/DINING AREA 10' 10" x 14' 11" (3.3m x 4.55m)

UTILITY ROOM 8' 10" x 5' 11" (2.69m x 1.8m)

GUEST CLOAKROOM 5' 7" x 2' 9" (1.7m x 0.84m)