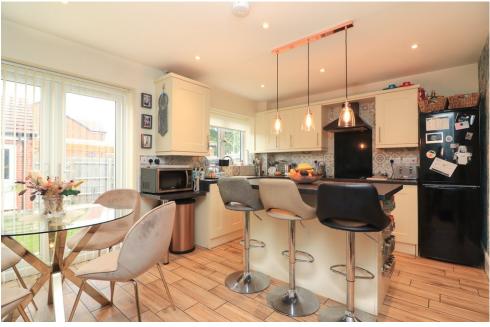

#### **GROUND FLOOR**

The ground floor seamlessly unfolds from the entrance hall to reveal a spacious lounge adorned with UPVC double glazing, allowing natural light to flood the room and providing delightful views of the front aspect. The inner hall leads you to the guest cloakroom, a thoughtful addition for convenience. The heart of the home lies in the open-plan kitchen and dining area, a perfect space for entertaining or enjoying family meals. Large doors open to the rear garden, seamlessly merging indoor and outdoor living. The utility room provides practicality and organisation to meet your daily needs.

LOUNGE 14' 7" x 11' 10" (4.44m x 3.61m)

KITCHEN/DINING AREA 10' 10" x 14' 11" (3.3m x 4.55m)

UTILITY ROOM 8' 10" x 5' 11" (2.69m x 1.8m)

GUEST CLOAKROOM 5' 7" x 2' 9" (1.7m x 0.84m)