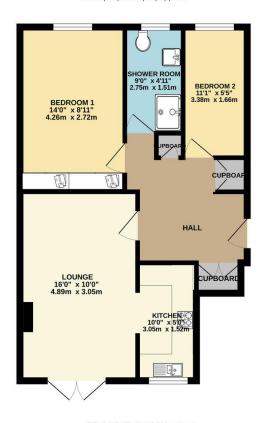

## Phillips George

GROUND FLOOR 544 sq.ft. (50.5 sq.m.) approx.

Whilst every attempt has been made to ensure the accuracy of the floorplan contained here, measurements of doors, windows, sooms and any other terms are approximate and on responsibility is taken for any entry or mission or measurement. This part is for illustrative purposes only and should be used as such by any prospective purchaser. The exercises, systems and segulatives shown have not been feeled and no guarantee as to the terms of the property of th

Agents Note: Whilst every care has been taken to prepare these sales particulars, they are for guidance purposes only. All measurements are approximate are for general guidance purposes only and whilst every care has been taken to ensure their accuracy, they should not be relied upon and potential buyers are advised to recheck the measurements.