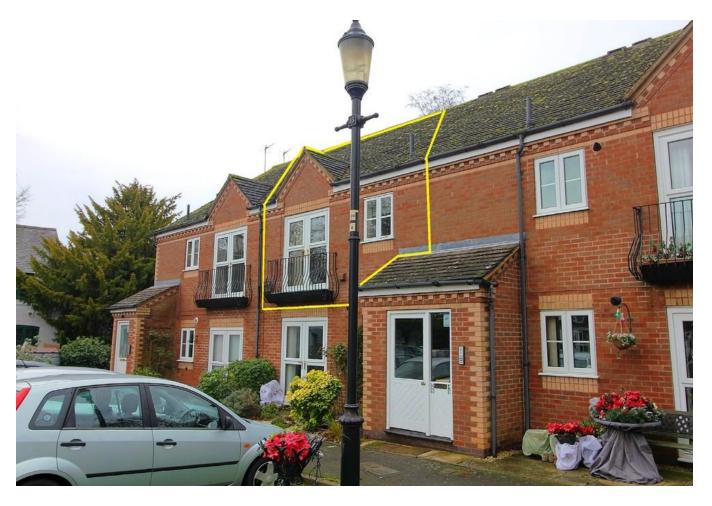

## FOR SALE

2 Bed Flat in Long Street, Wigston LE18 2BQ  $\pm$ 125,000

Offered with no upward chain this well presented first floor flat is located in the Pleasant over 60's development of Kingswood Court in Wigston. The accommodation comprises of main entrance communal hall stairs rising to first floor, private entrance hall, lounge, fitted kitchen, two bedrooms and refurbished shower room, allocated carpark and communal gardens. Call Phillips George to view.