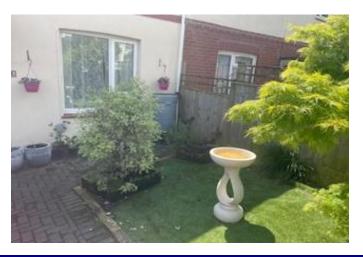

# OUTSIDE

The front of the property is approached over an attractive brick paved driveway providing **OFF ROAD PARKING** and leading to the main entrance. In addition there is a concrete hardstanding providing **ADDITIONAL OFF ROAD PARKING**. The front gardens have been designed with ease of maintenance in mind with a small area of artificial lawn. Gated access to a covered side passage. The rear, accessed via the conservatory/garden room or kitchen breakfast room, is an enclosed south facing garden enjoying the passage of the sun with an area of raised deck with timber balustrading enjoying the views to the river Teign, Ness and out to sea. Steps down to an enclosed level lawn and a further decked covered seating area. Courtesy lighting. Outside water tap. Access to covered side passage. Please note:The garden is currently being re designed. Ground Floor 43.4 sq.m. (468 sq.ft.) approx. 1st Floor 34.3 sq.m. (370 sq.ft.) approx. MATERIAL INFORMATION - Subject to legal verification