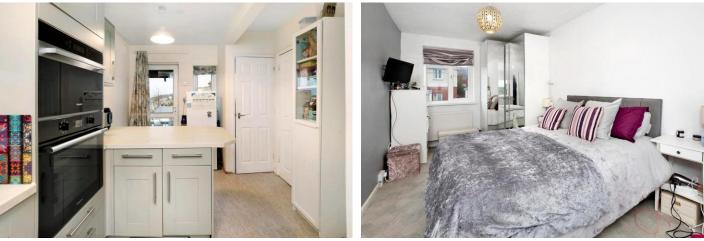

# KITCHEN/BREAKFAST ROOM

Recently fitted Wickes kitchen with range of cupboard and drawer base units, integrated dishwasher, sliding shelved units, attractive counter tops with corresponding splash backs, ceramic single drainer sink unit with mixer tap over, instant hot water tap, uPVC double glazed window overlooking the front aspect, under counter lighting, corresponding eye level units with concealed extractor hood, fitted double oven/combination microwave, hatch to under stairs storage, breakfast bar, space and plumbing for washing machine, space for upright fridge freezer, uPVC double glazed window and door with outlook and giving access onto the rear gardens enjoying views into the river Teign estuary taking in the Ness, to rural Shaldon and out to sea. Door to under stairs store cupboard. Fitted electric kick-board heaters.

#### **BEDROOM ONE**

Dual aspect with uPVC double glazed window overlooking the front aspect, uPVC double glazed window taking in the superb aforementioned river, sea and rural views. Radiator, range of mirror fronted fitted wardrobes.