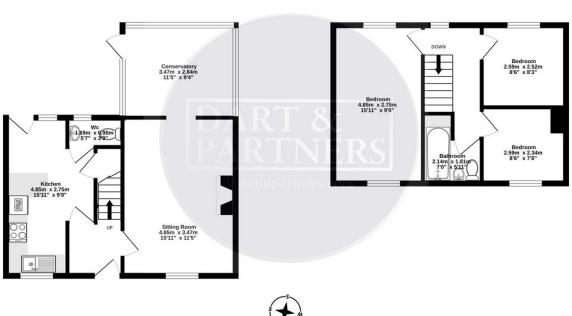

# OUTSIDE

The front of the property is approached over an attractive brick paved driveway providing **OFF ROAD PARKING** and leading to the main entrance. In addition there is a concrete hardstanding providing **ADDITIONAL OFF ROAD PARKING**. The front gardens have been designed with ease of maintenance in mind with a small area of artificial lawn. Gated access to a covered side passage. The rear, accessed via the conservatory/garden room or kitchen breakfast room, is an enclosed south facing garden enjoying the passage of the sun with an area of raised deck with timber balustrading enjoying the views to the river Teign, Ness and out to sea. Steps down to an enclosed level lawn and a further decked covered seating area. Courtesy lighting. Outside water tap. Access to covered side passage. Please note:The garden is currently being re designed. Ground Floor 43.4 sq.m. (468 sq.ft.) approx. 1st Floor 34.3 sq.m. (370 sq.ft.) approx. MATERIAL INFORMATION - Subject to legal verification

#### TOTAL FLOOR AREA : 77.8 sq.m. (837 sq.ft.) approx.

Whilst every attempt has been made to ensure the accuracy of the flooping not contained here, measurements of doors, windows, fooms and any other items are approximate and no responsibility is taken to any error, prospective purchaser. The services, systems and applications shown have not been tested and no guarantee as to their operability or efficiency can be given. Made with Meropics C6023