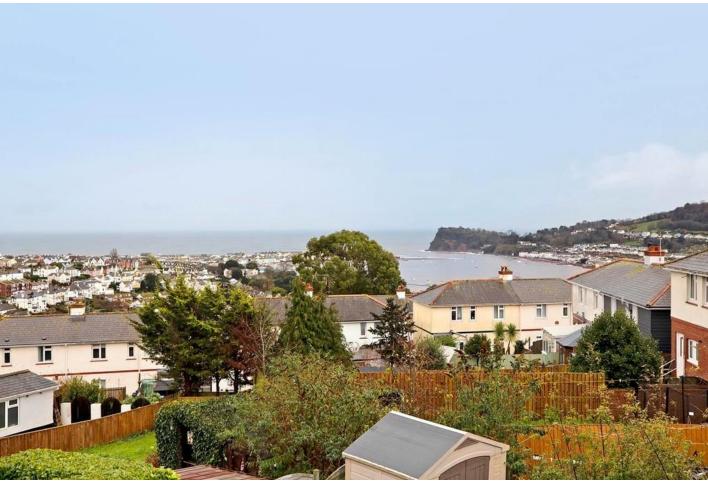

### CONSERVATOR Y/GARDEN ROOM

Of brick and uPVC construction, radiator, uPVC double glazed windows overlooking the rear gardens and across neighbouring properties with superb far reaching sea views across Teignmouth taking in the Ness and out to sea, uPVC double glaze door giving access to the rear gardens. Triple walled glass roof with fitted blinds.

#### FIRST FLOOR LANDING

Hatch and access to loft space, uPVC double glazed window with superb south facing views into the river Teign estuary, Teignmouth's back beach and Shaldon, open farmland, taking in the Ness and out to sea. Doors to...

# OUTSIDE

The front of the property is approached over an attractive brick paved driveway providing **OFF ROAD PARKING** and leading to the main entrance. In addition there is a concrete hardstanding providing **ADDITIONAL OFF ROAD PARKING**. The front gardens have been designed with ease of maintenance in mind with a small area of artificial lawn. Gated access to a covered side passage. The rear, accessed via the conservatory/garden room or kitchen breakfast room, is an enclosed south facing garden enjoying the passage of the sun with an area of raised deck with timber balustrading enjoying the views to the river Teign, Ness and out to sea. Steps down to an enclosed level lawn and a further decked covered seating area. Courtesy lighting. Outside water tap. Access to covered side passage. Please note:The garden is currently being re designed. Ground Floor 43.4 sq.m. (468 sq.ft.) approx. 1st Floor 34.3 sq.m. (370 sq.ft.) approx. MATERIAL INFORMATION - Subject to legal verification