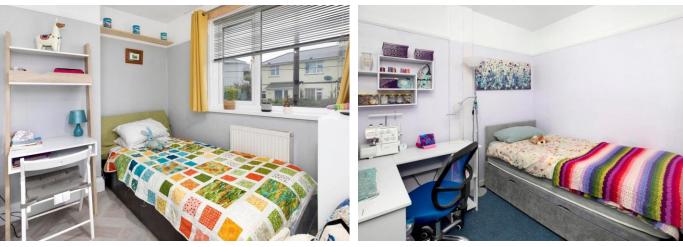

#### **BEDROOM TWO**

uPVC double glazed window with similar views to bedroom one, radiator.

#### BEDROOM THREE

uPVC double glazed window to front aspect, radiator.