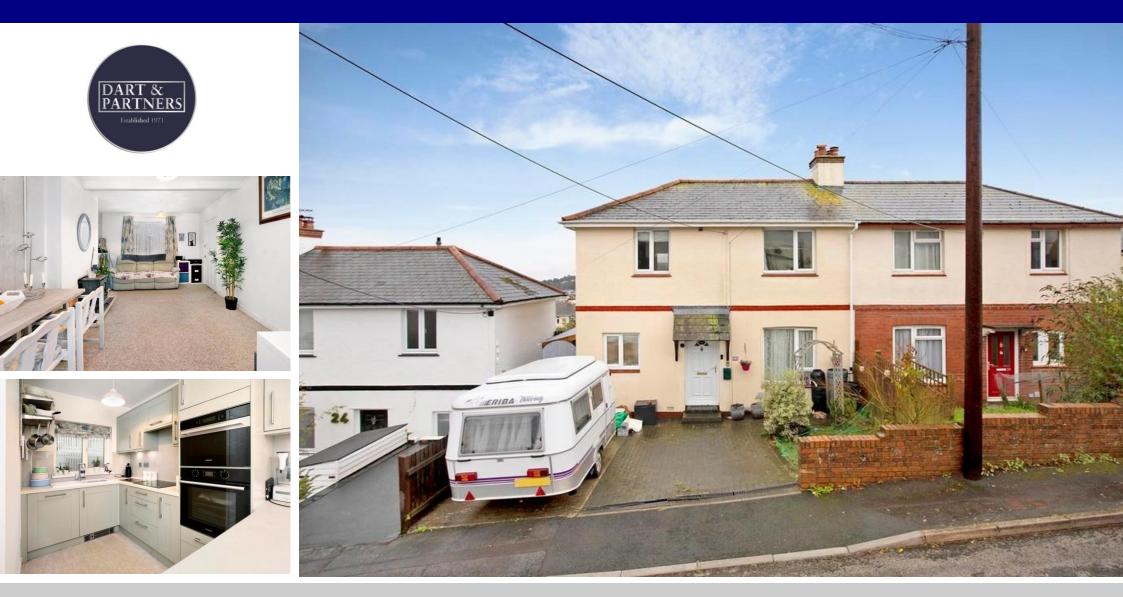

# Hutchings Way, Teignmouth, TQ14 9BG

£235,000

A semi-detached three bedroom family home enjoying superb south facing views into the river Teign estuary taking in Shaldon, open farmland beyond, Teignmouth's back beach, the Ness and out to sea. The accommodation briefly comprises; open plan lounge dining room, conservatory/garden room, recently fitted kitchen breakfast room, ground floor cloakroom, three bedrooms, family bathroom. Double drive providing off road parking. Enclosed south facing garden to the rear.

# LOUNGE/DINER

uPVC double glazed window overlooking the front aspect and approach, radiator, multi-fuel burner with tiled hearth. Squared arch through to...

# KITCHEN/BREAKFAST ROOM

Recently fitted Wickes kitchen with range of cupboard and drawer base units, integrated dishwasher, sliding shelved units, attractive counter tops with corresponding splash backs, ceramic single drainer sink unit with mixer tap over, instant hot water tap, uPVC double glazed window overlooking the front aspect, under counter lighting, corresponding eye level units with concealed extractor hood, fitted double oven/combination microwave, hatch to under stairs storage, breakfast bar, space and plumbing for washing machine, space for upright fridge freezer, uPVC double glazed window and door with outlook and giving access onto the rear gardens enjoying views into the river Teign estuary taking in the Ness, to rural Shaldon and out to sea. Door to under stairs store cupboard. Fitted electric kick-board heaters.