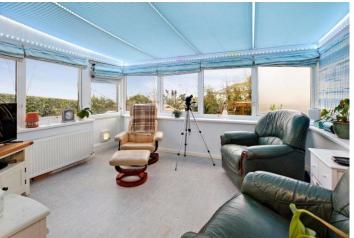

### CONSERVATOR Y/GARDEN ROOM

Of brick and uPVC construction, radiator, uPVC double glazed windows overlooking the rear gardens and across neighbouring properties with superb far reaching sea views across Teignmouth taking in the Ness and out to sea, uPVC double glaze door giving access to the rear gardens. Triple walled glass roof with fitted blinds.