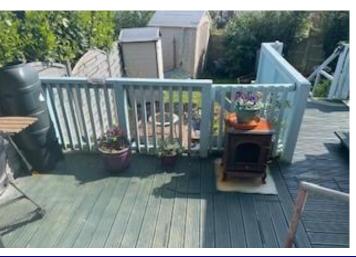

# OUTSIDE

The front of the property is approached over an attractive brick paved driveway providing **OFF ROAD PARKING** and leading to the main entrance. In addition there is a concrete hardstanding providing **ADDITIONAL OFF ROAD PARKING**. The front gardens have been designed with ease of maintenance in mind with a small area of artificial lawn. Gated access to a covered side passage. The rear, accessed via the conservatory/garden room or kitchen breakfast room, is an enclosed south facing garden enjoying the passage of the sun with an area of raised deck with timber balustrading enjoying the views to the river Teign, Ness and out to sea. Steps down to an enclosed level lawn and a further decked covered seating area. Courtesy lighting. Outside water tap. Access to covered side passage. Please note:The garden is currently being re designed. Ground Floor 43.4 sq.m. (468 sq.ft.) approx. 1st Floor 34.3 sq.m. (370 sq.ft.) approx. MATERIAL INFORMATION - Subject to legal verification