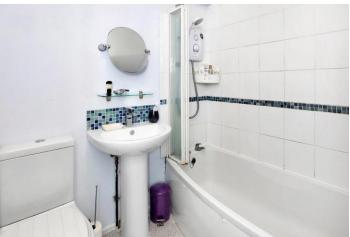

#### FAMILY BATHROOM

White suite comprising curved shower bath with fitted Mira shower, concertina glazed shower screen, tiled to bath/shower enclosure, pedestal wash hand basin, low level WC, ladder style towel rail/radiator, recessed shelving.