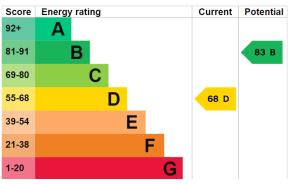

## **OUTGOINGS** Lease:

Maintenance Charge: half yearly - last charge was £1237.61

Council Tax Band C (As found via the government website: www.tax.service.gov.uk/check-council-tax-band).