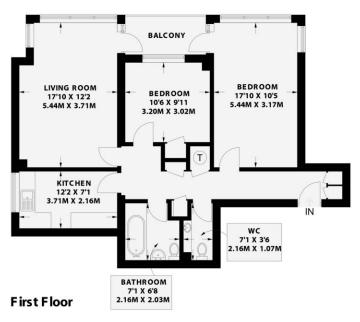

**ENTRANCE HALL** Spacious hallway housing two storage cupboards, separate cupboard housing hot water tank with further storage, telecom, electric heater.

**KITCHEN** Incorporating stainless steel single bowl sink unit with mixer tap and drainer with splashback, vinyl work surfaces with cupboards under and matching eye-level cupboards, space for appliances, fitted electric cooker, UPVC double glazed window.

**LIVING ROOM** Bay window with view onto tree lined road, door to balcony, electric heater.

**BEDROOM 1** Bay window with views onto tree-lined road, door to balcony, electric heater.

**BEDROOM 2** Double glazed window, storage cupboard, electric heater.

**BATHROOM** Comprising panelled bath with shower over being fully tiled, pedestal wash-hand basin, low level w.c.

**SEPARATE W.C.** Vanitory unit with wash-hand basin, low level w.c.

## **COPTHORNE COURT**

HOVE

835 sq ft / 77.6 sq m

Theor plan is for illustration and identification purposes only and in not to scale. Posts, pardine, blockness and irranses are illustration epily and excided from all area calculations. All the plans are for illustration purposes only and are not to scale the floor plan has been produced in according each floor plans are for illustration Surveyors international Property Standards 2 (PMS2). The plans are produced in according to PMS2. The register of the produced in a property should be a produced floor plans and the plans are produced in a purpose of the purposes only.