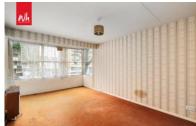

**LIVING ROOM** Bay window with view onto tree lined road, door to balcony, electric heater.

**BEDROOM 1** Bay window with views onto tree-lined road, door to balcony, electric heater.

**BEDROOM 2** Double glazed window, storage cupboard, electric heater.