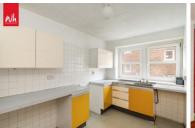

**ENTRANCE HALL** Spacious hallway housing two storage cupboards, separate cupboard housing hot water tank with further storage, telecom, electric heater.

**KITCHEN** Incorporating stainless steel single bowl sink unit with mixer tap and drainer with splashback, vinyl work surfaces with cupboards under and matching eye-level cupboards, space for appliances, fitted electric cooker, UPVC double glazed window.