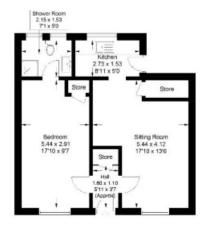

# **19 Tower Street**

Selkirk, TD7 4LR

Guide Price £50,000

Accommodation: Entrance Hallway Lounge Kitchen Large Double Bedroom **Shower Room** Good Storage Facilities

Courtyard area to rear