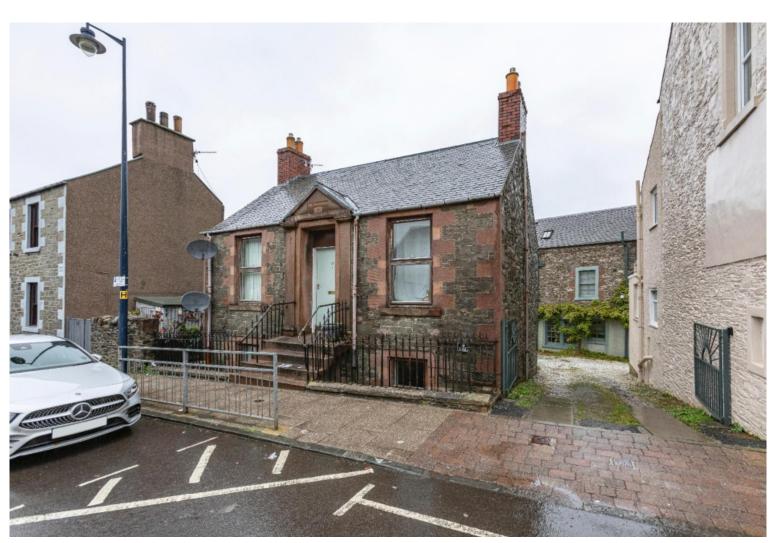

# 19 Tower Street Selkirk, TD7 4LR

Guide Price £50,000

Situated in the heart of Selkirk and forming part of a historic building, 19 Tower Street is a deceptively spacious one bedroom lower ground floor property. Offering easily maintained accommodation and good storage facilities, this would be an ideal opportunity for a first time buyer or as a rental investment having been successfully rented in recent years. The property has the benefit of both front and back doors with a small courtyard area to the rear. Viewing recommended.

# **19 Tower Street**

Selkirk, TD7 4LR

Guide Price £50,000

Accommodation: Entrance Hallway Lounge Kitchen Large Double Bedroom **Shower Room** Good Storage Facilities

Courtyard area to rear