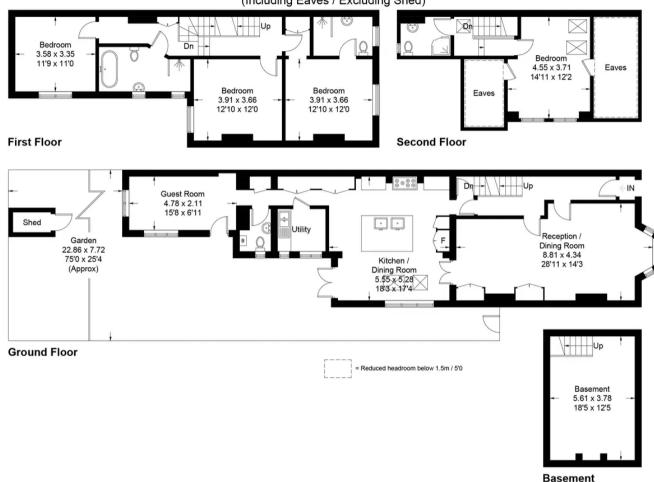

## Tilt Road, Cobham, KT11

Approximate Gross Internal Area = 213.7 sq m / 2300 sq ft

Basement = 21.1 sq m / 227 sq ft

Total = 234.8 sq m / 2527 sq ft

(Including Eaves / Excluding Shed)

Floor plan produced in accordance with RICS Property Measurement Standards incorporating International Property Measurement Standards (IPMS2 Residential).