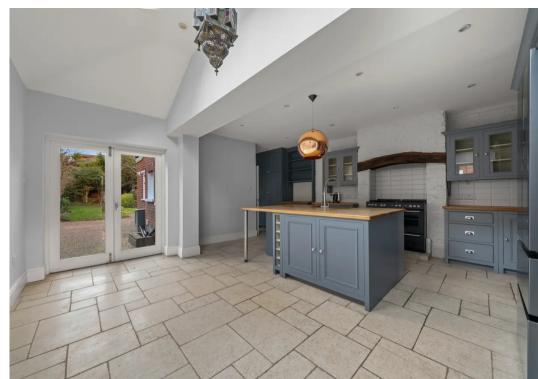

Through a substantial stained glass front door and off the hallway is the double-length reception room with many original features, bay window, wood burner and bespoke shelving and cupboards. The kitchen has a spacious dining area with French doors to the garden, an island with double butler sink, five burner gas range, plenty of storage and separate utility room, all with high quality appliances. There's an extra room which leads off from the kitchen which could serve as a playroom or study with a door to the garden. There is also a downstairs WC.