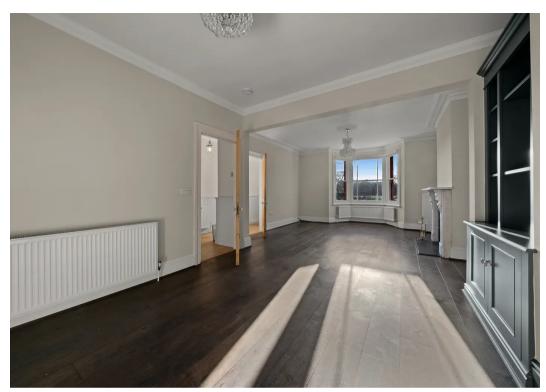

Through a substantial stained glass front door and off the hallway is the double-length reception room with many original features, bay window, wood burner and bespoke shelving and cupboards. The kitchen has a spacious dining area with French doors to the garden, an island with double butler sink, five burner gas range, plenty of storage and separate utility room, all with high quality appliances. There's an extra room which leads off from the kitchen which could serve as a playroom or study with a door to the garden. There is also a downstairs WC.