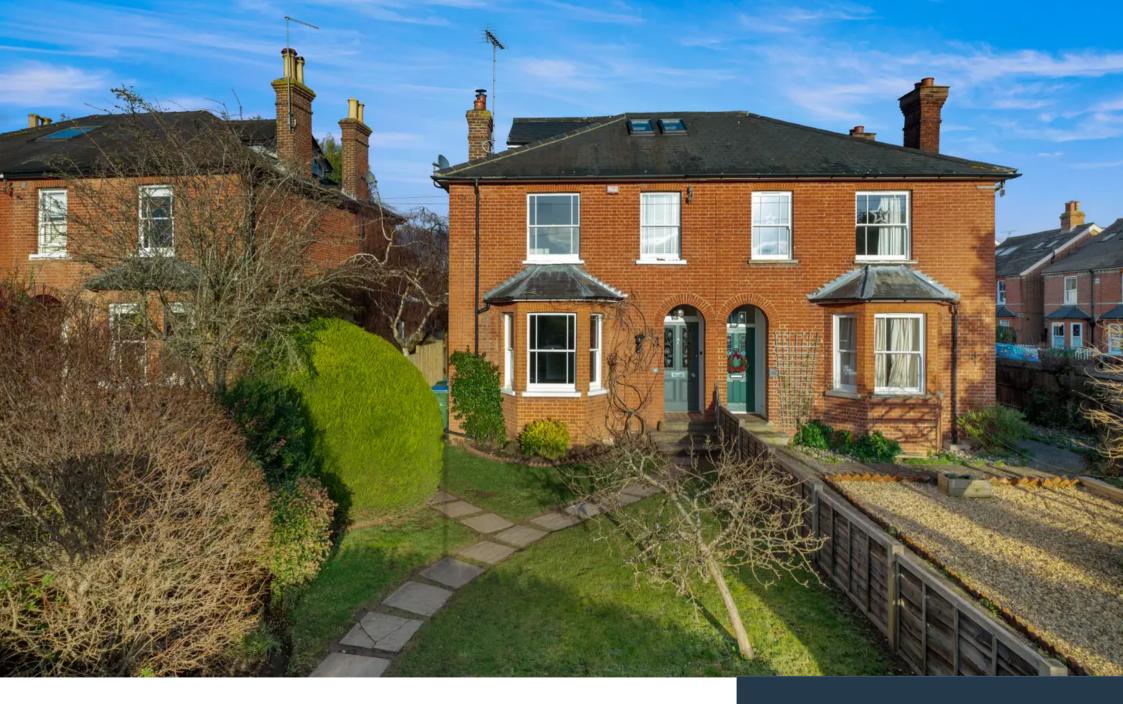

## 40 Tilt Road

A stunning Victorian four bedroom, three bathroom home with far-reaching rural views. Located in the popular 'Tilt' Conversation area halfway between Cobham village and Cobham train station.

Through a substantial stained glass front door and off the hallway is the double-length reception room with many original features, bay window, wood burner and bespoke shelving and cupboards. The kitchen has a spacious dining area with French doors to the garden, an island with double butler sink, five burner gas range, plenty of storage and separate utility room, all with high quality appliances. There's an extra room which leads off from the kitchen which could serve as a playroom or study with a door to the garden. There is also a downstairs WC.