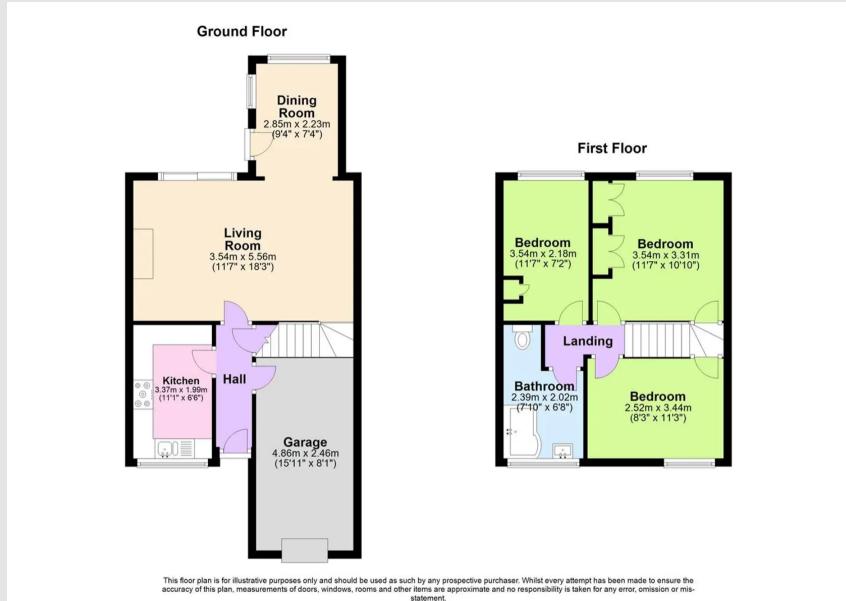

Council Tax band: C

Tenure: Freehold

EPC Energy Efficiency Rating: D

EPC Environmental Impact Rating: D

- Great three-bedroom home in popular Binley Woods, on the outskirts of Coventry.
- Modern kitchen and open-plan lounge and dining area.
- Perfect fusion of nature and contemporary design.
- Serene location with excellent amenities nearby.
- Lovely gardens with woodland views.
- Integral garage for added convenience.

statement. Plan produced using PlanUp.