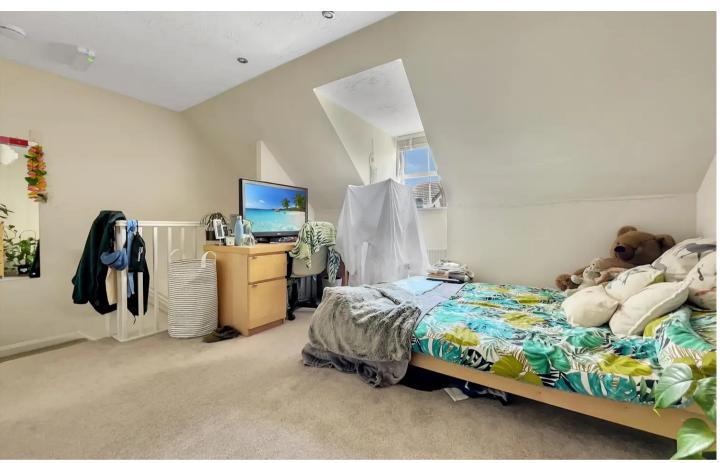

#### **MASTER BEDROOM**

of good size with front dormer window and range of built in wardrobes.