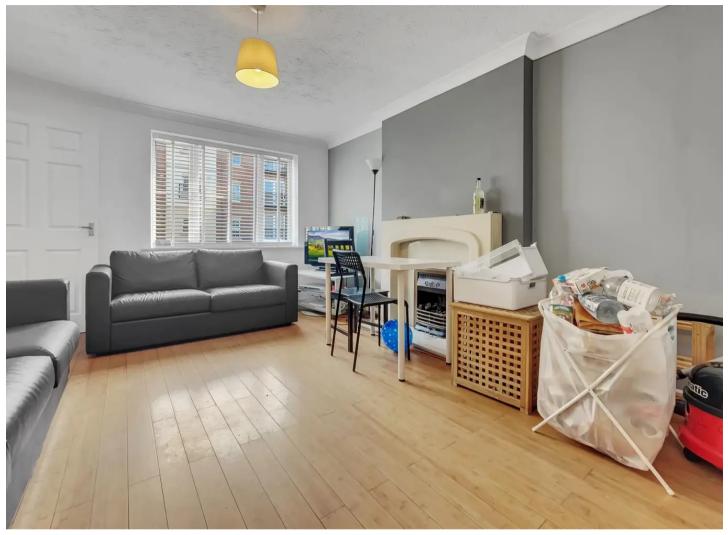

#### FRONT LIVING ROOM

with radiator and fireplace.

## REAR RECEPTION ROOM / BEDROOM 4

with double glazed french doors to garden.