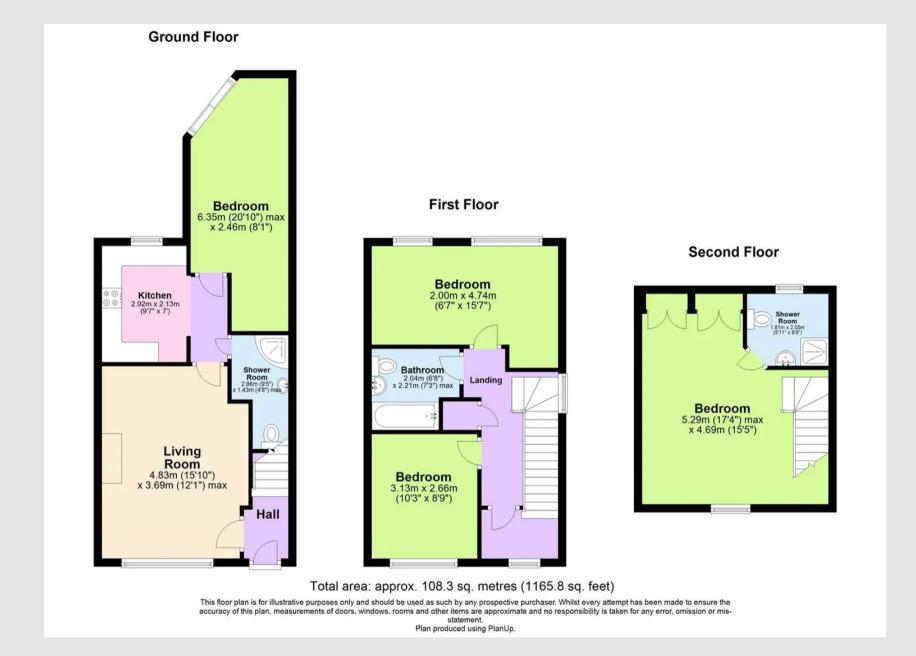

#### **GROUND FLOOR**

#### **ENTRANCE HALL**

with radiator.

#### FRONT LIVING ROOM

with radiator and fireplace.

### SHOWER ROOM

with corner shower cubicle, washbasin and WC.

## REAR RECEPTION ROOM / BEDROOM 4

with double glazed french doors to garden.

#### KITCHEN

with matching range of built in units.

#### FIRST FLOOR

with landing.

#### LANDING

with staircase to second floor.

## BEDROOM 1 (FRONT)

BEDROOM 2 (REAR)

#### **BATHROOM**

with white suite.

#### **MASTER BEDROOM**

of good size with front dormer window and range of built in wardrobes.

#### MODERN ENSUITE SHOWER ROOM

#### **OUTSIDE**

Gardens to front and rear with two tandem parking spaces at the side.