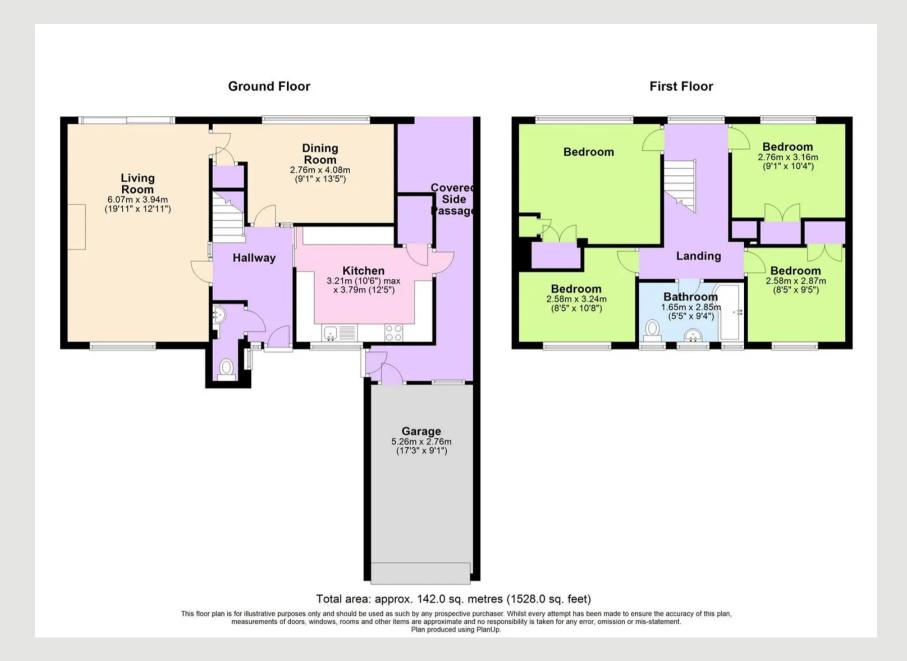

Tenure: Freehold

EPC Energy Efficiency Rating: D

EPC Environmental Impact Rating: E

- Four bedroom detached family home
- Downstairs WC
- Good sized kitchen
- Plenty of space with two large reception rooms
- Large driveway
- Easy road access to A45 and A46