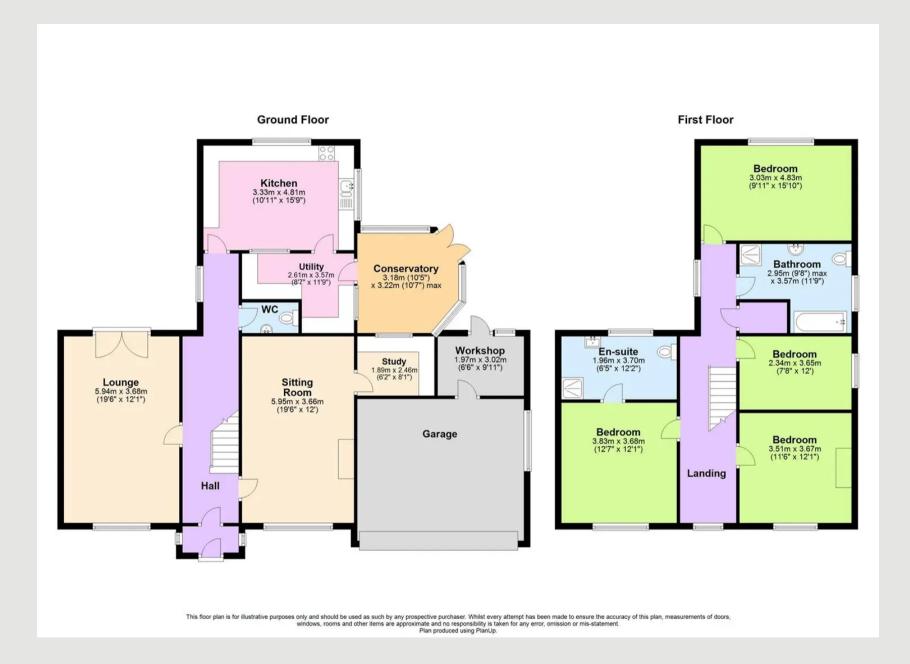

## Graigfechan, Ruthin, Clwyd LL15 2EY

Set in an enviable position in the beautiful village of Graigfechan, with far-reaching views across the valley, this characterful, well-proportioned a...

Council Tax band: G

Tenure: Freehold

EPC Energy Efficiency Rating: F

EPC Environmental Impact Rating: F

- Four bedroom detached house
- Enviable position in a popular village
- Very well proportioned and spacious rooms
- Far reaching views to the front and rear
- Large family kitchen
- Two very good sized reception rooms
- Fantastic sized en-suite and family bathroom
- Plenty of parking
- Wales has Land Transaction Tax (LTT) instead of Stamp Duty: 0-£225k = £0 £225k £400k = 6% (£10,500) £400k £750k = 7.5% So price of £500k = £18,000 LTT

### Approach

The house is elevated from the road and access is via the driveway, which opens out to provide parking for plenty of cars. A double width garage, which is attached to the house, is a useful addition and also has a rear workshop area and roof storage.